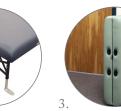

#### 2. STABILIZER FOOT

For maximum stability each 40" Storable Mat comes standard with stabilizing feet, which easily fold out of the way for storage.

#### 3. QUICK PORTABILITY

With its space saving design, the Storable Mat folds up easily for storage and is ready to follow wherever you go.