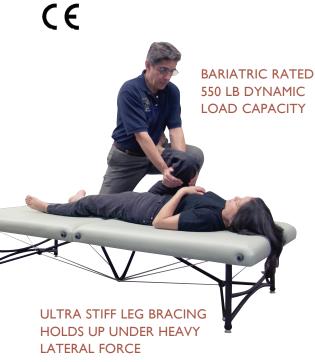

All Portable Tables :U.S. Patent #5,009,170 CS System™ (Complementary Suspension) : U.S. Patent #6,192,809 UniLock™: U.S. Patent # 7,472,656 The only portable mat table on the market with a 550 lb weight capacity, the OAKWORKS<sup>®</sup> portable mat is as flexible as it is stable. Perfect for space constrained facilities where mat work is required, the portable mat table provides up to a 40" by 78" working surface while easily stores out of the way in a super-compact suitcase sized space.