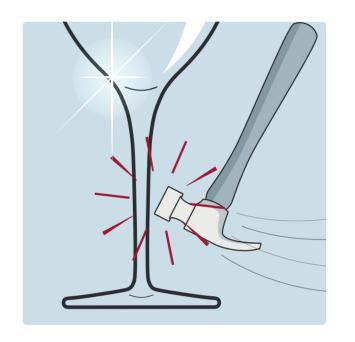

#### **ENHANCED HARDNESS RESISTANCE TO ABRASION RESISTANCE TO BREAKAGES**

Highly reinforced stems

Markedly increased

Permanently increased by 140%