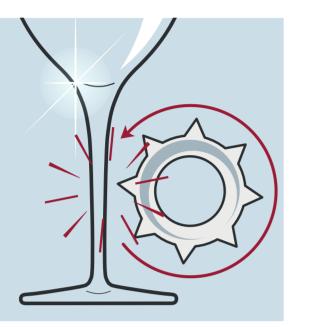

#### **ENHANCED HARDNESS RESISTANCE TO ABRASION RESISTANCE TO BREAKAGES**

Highly reinforced stems

Markedly increased

Permanently increased by 140%