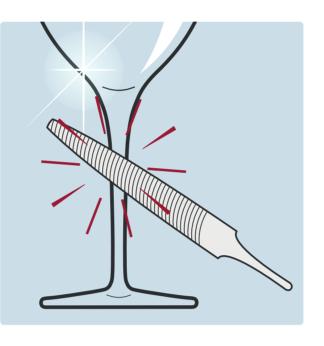

#### **ENHANCED HARDNESS RESISTANCE TO ABRASION RESISTANCE TO BREAKAGES**

Highly reinforced stems

Markedly increased

Permanently increased by 140%