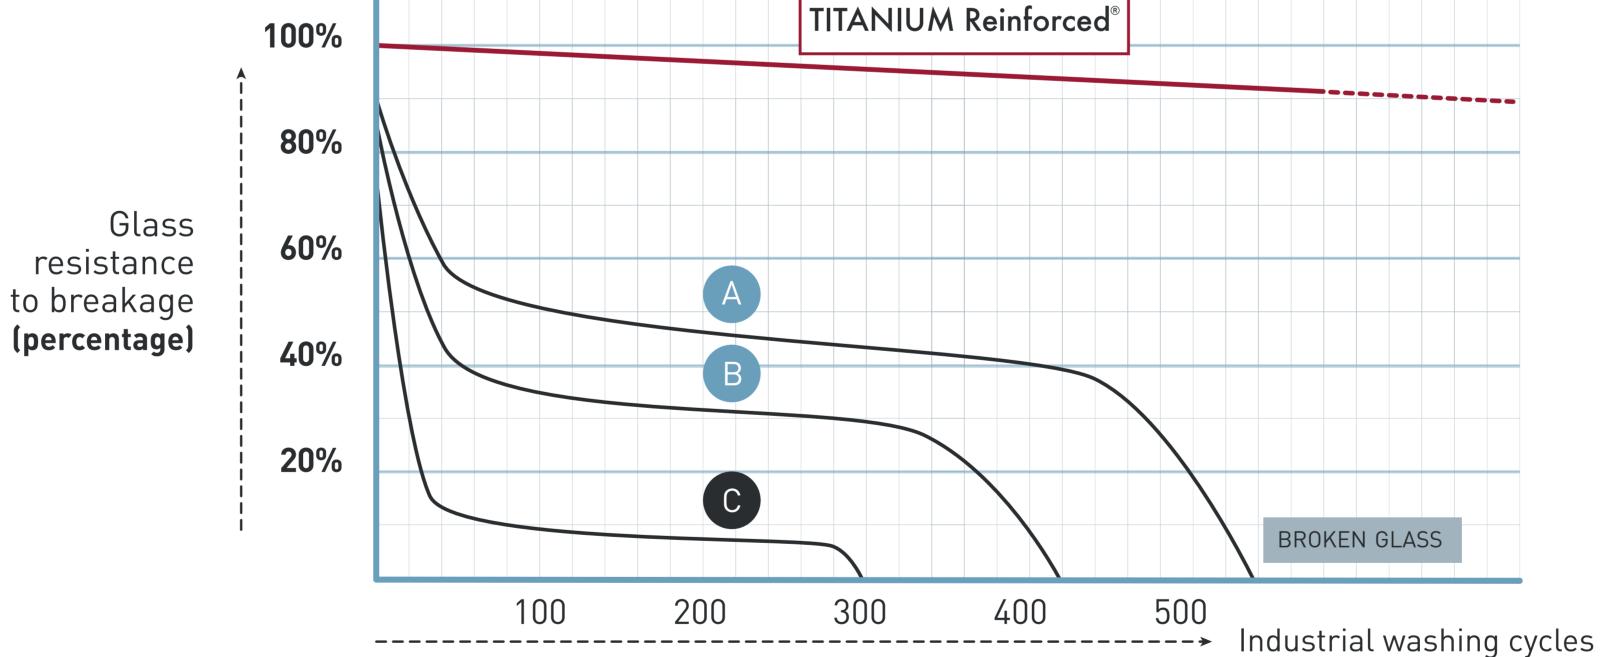

#### TITANIUM REINFORCED® STEM BREAKAGE RESISTANCE VS COMPETITORS A, B, C

Internal Laboratory tests at different washing cycles

| - | - |  |  |  |  |  |
|---|---|--|--|--|--|--|
|   |   |  |  |  |  |  |
|   |   |  |  |  |  |  |

**Competitor A & B:** Stem with treatment different from Titanium Reinforced.

**Competitor C:** No stem treatment.

The graph shows how Luigi Bormioli's **TITANIUM Reinforced**<sup>®</sup> is a permament, long lasting treatment that guarantees high stems' resistance even after 1000 washing cycles. Competitors' stems, even when treated, show decreased resistance to breakage after few washing cycles.