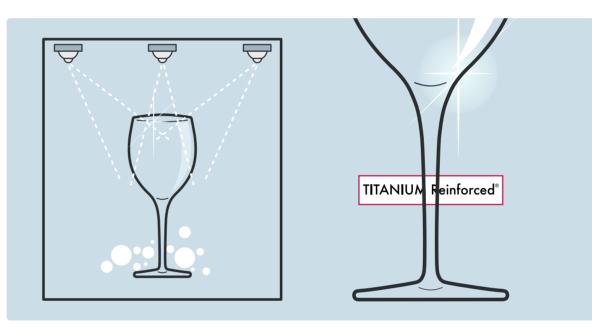

## Permanent anti-abrasion treatment on the glass' stems

Patented process (nr EP20100153150) applied directly on the glass' stems using nanotechnology. First in the world.

#### **ENHANCED HARDNESS RESISTANCE TO ABRASION RESISTANCE TO BREAKAGES**

Highly reinforced stems

Markedly increased

Permanently increased by 140%

### **PERMANENT TREATMENT**

Treatment guaranteed all washing cycles