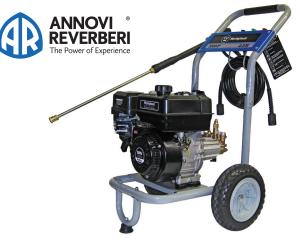

## WP3000Z Gas Pressure Washer

We've taken years of expertise and created a powerful package:

- Durable, maintenance-free Annovi Reverberi pump
- Powered by 208cc Westinghouse, 4 cycle engine
- 30' Professional grade, kink-free, rubber hose
- Quick connect nozzle connections
- · Easy access hose connections
- Compact, all steel, light weight construction
- Includes: .6 liter of oil, wand, hose, siphon hose for soap bottle and 5 precision spray tips

## WP3000Z Gas Pressure Washer

## **Specifications**

Westpro Power Systems, LLC W237 N2889 Woodgate Road, Unit B

Tel (262) 522-1450 Toll Free (855) 944-3571

Pewaukee, WI 53072 USA

www.westpropower.com

© 2012

| Model          | WP3000Z                     |  |  |
|----------------|-----------------------------|--|--|
| PSI (per PWMA) | 3000                        |  |  |
| GPM (per PWMA) | 2.8                         |  |  |
| Engine         | 208cc Westinghouse OHV      |  |  |
| Pump           | Annovi Reverberi Axial      |  |  |
| Spray Gun      | Ergo-Trigger with lock      |  |  |
| Frame          | Steel                       |  |  |
| Hose - Rubber  | 30', Flexible kink-free     |  |  |
| Wheels         | 10" Never flat              |  |  |
| Warranty       | 3 Year limited              |  |  |
| Nozzles        | (5) 0°, 15°, 25°, 40°, Soap |  |  |
| Emissions      | EPA & CARB                  |  |  |
| Unit Weight    | 65 lbs. (29.4 kg)           |  |  |
| Box Dimensions | 21"L x 16"W x 18"H          |  |  |