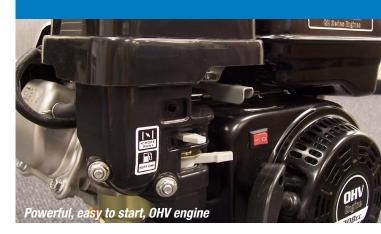

## WP3000Z Gas Pressure Washer

We've taken years of expertise and created a powerful package:

- Durable, maintenance-free Annovi Reverberi pump
- Powered by 208cc Westinghouse, 4 cycle engine
- 30' Professional grade, kink-free, rubber hose
- Quick connect nozzle connections
- · Easy access hose connections
- Compact, all steel, light weight construction
- Includes: .6 liter of oil, wand, hose, siphon hose for soap bottle and 5 precision spray tips

## **Specifications**

Westpro Power Systems, LLC W237 N2889 Woodgate Road, Unit B

Tel (262) 522-1450 Toll Free (855) 944-3571

Pewaukee, WI 53072 USA

www.westpropower.com

© 2012

| Model          | WP3000Z                     |  |  |
|----------------|-----------------------------|--|--|
| PSI (per PWMA) | 3000                        |  |  |
| GPM (per PWMA) | 2.8                         |  |  |
| Engine         | 208cc Westinghouse OHV      |  |  |
| Pump           | Annovi Reverberi Axial      |  |  |
| Spray Gun      | Ergo-Trigger with lock      |  |  |
| Frame          | Steel                       |  |  |
| Hose - Rubber  | 30', Flexible kink-free     |  |  |
| Wheels         | 10" Never flat              |  |  |
| Warranty       | 3 Year limited              |  |  |
| Nozzles        | (5) 0°, 15°, 25°, 40°, Soap |  |  |
| Emissions      | EPA & CARB                  |  |  |
| Unit Weight    | 65 lbs. (29.4 kg)           |  |  |
| Box Dimensions | 21"L x 16"W x 18"H          |  |  |