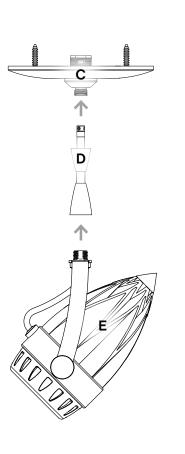

#### COMPONENTS KEY

- A 21.5 Cubic inch "deep" Octagonal Junction Box in Ceiling
- B 120V to 24V Transformer (Included)
- C Monopoint canopy (Included)
- D Modular Stem
- E LED Luminaire

| MPH CN AL RN 04 OUTPUT POWER<br>AC - 24V AC<br>DC - 24V DC<br>AC - 24V DC<br>AC - 24V DC<br>AC - 24V DC<br>AD - 24V DC | MONOF | POINT C | ANOPY ( | ORDERIN | g infoi | RMATION      | [   |               |    |    |    | _ |
|------------------------------------------------------------------------------------------------------------------------|-------|---------|---------|---------|---------|--------------|-----|---------------|----|----|----|---|
|                                                                                                                        | MPH   | CN      | AL      | RN      | 04      | OUTPUT POWER | MPH | CN            | AL | RN | 04 |   |
|                                                                                                                        |       |         |         |         |         | AC - 24V AC  |     |               |    |    |    |   |
|                                                                                                                        |       |         |         |         |         | DC - 24V DC  |     | ORDERING CODE |    |    |    |   |