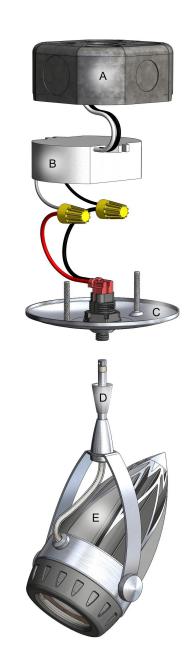

#### COMPONENTS KEY

- A 21.5 Cubic inch "deep" Octagonal Junction Box in Ceiling
- B 120V to 24V Transformer (Included)
- C Monopoint canopy (Included)
- D Modular Stem
- E LED Luminaire

| MPH CN AL RN 04 OUTPUT POWER<br>AC - 24V AC<br>DC - 24V DC<br>AC - 24V DC<br>AC - 24V DC<br>AC - 24V DC<br>AD - 24V DC | MONOF | POINT C | ANOPY ( | ORDERIN | g infoi | RMATION      | [   |               |    |    |    | _ |
|------------------------------------------------------------------------------------------------------------------------|-------|---------|---------|---------|---------|--------------|-----|---------------|----|----|----|---|
|                                                                                                                        | MPH   | CN      | AL      | RN      | 04      | OUTPUT POWER | MPH | CN            | AL | RN | 04 |   |
|                                                                                                                        |       |         |         |         |         | AC - 24V AC  |     |               |    |    |    |   |
|                                                                                                                        |       |         |         |         |         | DC - 24V DC  |     | ORDERING CODE |    |    |    |   |