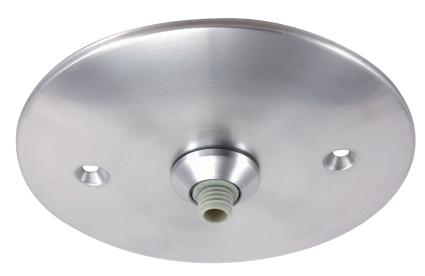

### DESCRIPTION

Journée's Monopoint canopy is designed to power one single Journée LED Luminaire from a standard electrical junction box. The brushed aluminum canopy incorporates a female Modular Stem jack which is designed to accept Journée's Modular Stem (sold separately).

### FEATURES

Mounts to circular or octagonal electrical junction boxes. Includes 120V to 24V integrated transformer.