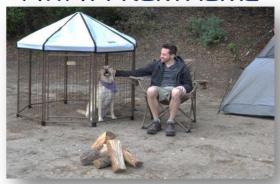

Designed to Provide Your Pet With an Attractive, Safe Enclosure and Maximum Protection From the Elements!

## AWAY FROM HOME

- ~ Highly Functional and A Compliment to Any Property
- ~ Unique 5' x 5' x 5' Octagonal Design
- ~ Low Profile Design Provides Maximum Protection
- ~ Simple and Fast NO-TOOLS Assembly
- ~ Extremely Quick and Portable for Camping, Hunting and Fishing Trips and More
- ~ Steel Construction
- ~ Appealing AZTEC GOLD Powder-Coated Finish
- ~ Includes Weather Resistent Polyurethane Reversible Cover
- ~ Safe and Secure "Latching Access Window"
- ~ The Modular Design Makes It "Connectable" with NO Additional Panels or Parts Required.