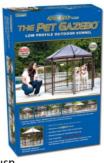

Designed to Provide Your Pet With an Attractive, Safe Enclosure and Maximum Protection From the Elements!

## AWAY FROM HOME

- ~ Highly Functional and A Compliment to Any Property
- ~ Unique 5' x 5' x 5' Octagonal Design
- ~ Low Profile Design Provides Maximum Protection
- ~ Simple and Fast NO-TOOLS Assembly
- ~ Extremely Quick and Portable for Camping, Hunting and Fishing Trips and More
- ~ Steel Construction
- ~ Appealing AZTEC GOLD Powder-Coated Finish
- ~ Includes Weather Resistent Polyurethane Reversible Cover
- ~ Safe and Secure "Latching Access Window"
- ~ The Modular Design Makes It "Connectable" with NO Additional Panels or Parts Required.

## **SPECIFICATIONS**

5' Wide

5' Deep

5' Tall

Steel Construction

Galvanized Base with Powder Coated AZTEC GOLD Finish

Weight - 62 lbs.

Carton Dim. - 43" x 25" x 7"