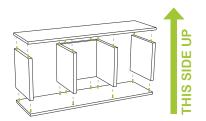

## **Important**

Tip Start assembly from bottom to top.

**DO NOT** place unit on its side or back as it will compromise its structural integrity.

- Assemble your unit on a flat even surface, carpet not recommended
- Furniture is for indoor use only

- When moving your Way Basics furniture, lift from the bottom
- Make sure zBoard surfaces are clean and dry

1 Carefully remove the 3M protective layer from adhesive.

Place alignment pins in vertical zBoards.

3 Start with the bottom horizontal zBoard (there will be holes on only one side of board). Align vertical zBoards to holes in the horizontal zBoard.

Continue aligning top horizontal zBoard.
Visit links below for more details. Enjoy building possibilities!