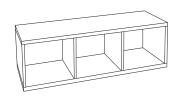

## **COZY BENCH**





## Included







## **Important**



Tip Start assembly from bottom to top.

**DO NOT** place unit on its side or back as it will compromise its structural integrity.



- Assemble your unit on a flat even surface, carpet not recommended
- Furniture is for indoor use only



- When moving your Way Basics furniture, lift from the bottom
- Make sure zBoard surfaces are clean and dry



1 Carefully remove the 3M protective layer from adhesive.



Place alignment pins in vertical zBoards.



3 Start with the bottom horizontal zBoard (there will be holes on only one side of board). Align vertical zBoards to holes in the horizontal zBoard.



Continue aligning top horizontal zBoard.
Visit links below for more details. Enjoy building possibilities!