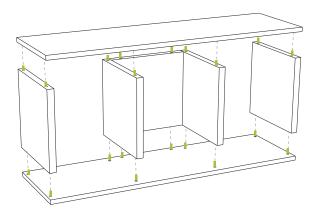

3 Start with the bottom horizontal zBoard (there will be holes on only one side of board). Align vertical zBoards to holes in the horizontal zBoard.

Continue aligning top horizontal zBoard.
Visit links below for more details. Enjoy building possibilities!