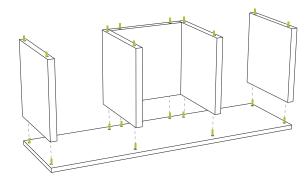

3 Start with the bottom horizontal zBoard (there will be holes on only one side of board). Align vertical zBoards to holes in the horizontal zBoard.

Continue aligning top horizontal zBoard.
Visit links below for more details. Enjoy building possibilities!