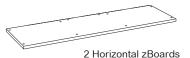

## Included

3 Start with the bottom horizontal zBoard (there will be holes on only one side of board). Align vertical zBoards to holes in the horizontal zBoard.

Continue aligning top horizontal zBoard.
Visit links below for more details. Enjoy building possibilities!