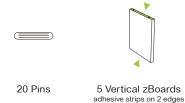

## Included

- When moving your Way Basics furniture, lift from the bottom
- Make sure zBoard surfaces are clean and dry

1 Carefully remove the 3M protective layer from adhesive.

Place alignment pins in vertical zBoards.