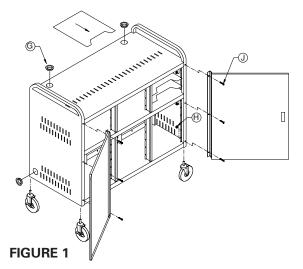

### Procedure

- 1. Remove contents from carton and examine parts.
- 2. Insert Casters into caster sockets making sure they are seated properly. See Figure 1.

- 3. Attach doors to the cart using the fasteners shown. See Figure 1.
- Remove Lever Latch from package and assemble screw (item D) and hex nut (item E) to it as shown. See Figure 2.