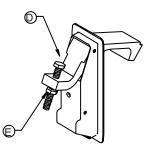

### Procedure

- 1. Remove contents from carton and examine parts.
- 2. Insert Casters into caster sockets making sure they are seated properly. See Figure 1.

- 3. Attach doors to the cart using the fasteners shown. See Figure 1.
- Remove Lever Latch from package and assemble screw (item D) and hex nut (item E) to it as shown. See Figure 2.