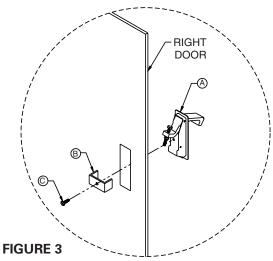

### Procedure

- 1. Remove contents from carton and examine parts.
- 2. Insert Casters into caster sockets making sure they are seated properly. See Figure 1.

- 3. Attach doors to the cart using the fasteners shown. See Figure 1.
- Remove Lever Latch from package and assemble screw (item D) and hex nut (item E) to it as shown. See Figure 2.

## FIGURE 2

5. Assemble Lever Latch to Right Hand Door with U bracket and screw as shown. See Figure 3.

- 6. Remove Back Panel by turning fasteners 1/4 turn in either direction. Install all of the Grommets.
- Insert Dividers into notches on the divider supports from the backside of cart as shown. (See Figure 1)
- 8. Re-attach Back Panel to cart.