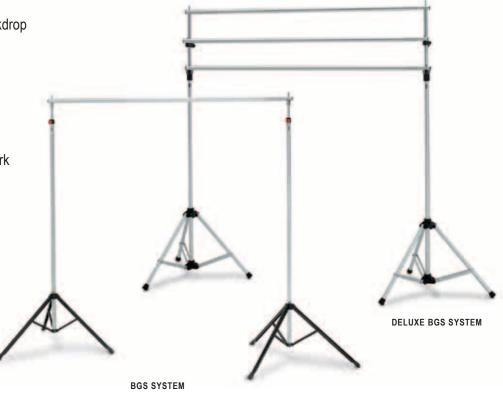

## **BACKGROUND STANDS**

- Heavy duty 11/8" and 1" tubing holds the heaviest roll of backdrop or drapes.
- Deluxe background stand available in one and three crossbar models.
- Extra light background stand convenient for on-location work where portability is required.

## Crossbars

Two section or three section crossbars available to hold additional rolls on BGS and Deluxe Background Stand systems.

## **BACKGROUND STANDS**

| Model                                                                                                                            | Height                         | Crossbar<br>Width                |
|----------------------------------------------------------------------------------------------------------------------------------|--------------------------------|----------------------------------|
| BGS System Deluxe Background Stand System 1 Crossbar Deluxe Background Stand System 3 Crossbars BGA Attachment Clamps (set of 2) | 51"-100"<br>54"-98"<br>54"-98" | 63"-116"<br>56"-151"<br>56"-151" |