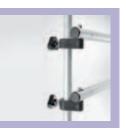

## **BGA Clamp**

Set of two attachment clamps to mount extra crossbars to the Deluxe Background Stand system.