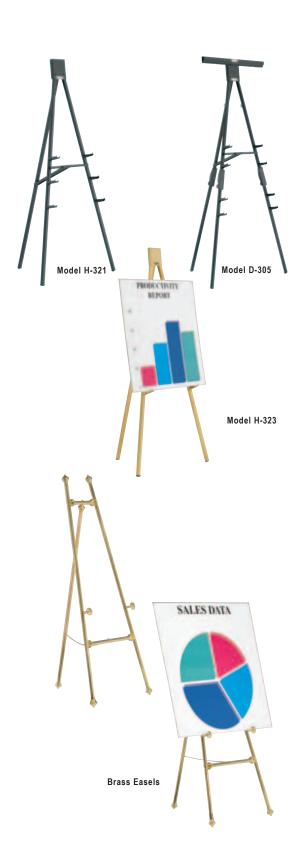

## **DISPLAY EASELS**

## **Dual Purpose Easels**

- Lightweight yet durable gold anodized aluminum extrusion design holds up to 100 lbs.
- Hinged chart holders at various heights for optimum display of materials fold out of the way when not in use.
- D305 model features a Grip Quick Chart Clamp for use as a flip chart easel.
- All models fold flat for easy transport and weigh 8 lbs. or less
- Choice of two sizes. Model H323 and D305 stand 6' high and Model H321 stands 5' high.

| Model | Description                                  |
|-------|----------------------------------------------|
| H321  | Gold Anodized Bantam                         |
| H321  | Black Powder Coated Bantam                   |
| H323  | Gold Anodized Heavy-Duty                     |
| H323  | Black Powder Coated Heavy-Duty               |
| D305  | Gold Anodized Folding with Chart Clamp       |
| D305  | Black Powder Coated Folding with Chart Clamp |

## **Brass Easels**

- Brass easels display materials with distinction.
- Perfect for lobby applications at hotels, restaurants and businesses.
- Each stands 58" high for optimal viewing of message.
- Choose from two finishes: polished plain brass or textured swirled brass.
- Includes brass sign holders, leg chain, necessary hardware and wrench for assembly.

| Model | Description   |
|-------|---------------|
| Brass | Smooth Brass  |
| Brass | Swirled Brass |