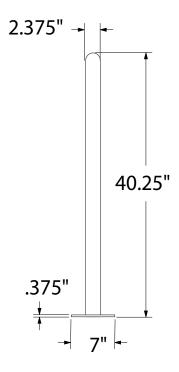

## mounting types

SM = Surface Mount: concrete anchors through discs welded to legs

IG= In-Ground: extra long tubes

SURFACE MOUNT

All design specifics subject to change. For all products Action Play Systems, LLC reserves the right to make adjustments due to changing market conditions, product discontinuation, legislative requirements or other extenuating circumstances. © 2011 Action Play Systems, LLC