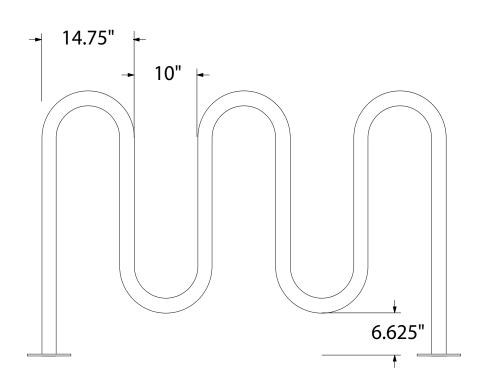

# SPEC SHEET: APS-BK7GSM

Action Play Systems, LLC 4735 Dwight Evans Rd. Charlotte, NC 28217 704-529-6507

www.actionplaysystems.com

68 3/8" GALVANIZED RACK 2 3/8" DIA. surface mount - 7 bikes

Wt. 101 lbs

photo



#### top view



### front view





## product finish



#### Construction:

• 2 3/8" dia. schedule 40 galvanized steel tubing

## mounting types

SM = Surface Mount: concrete anchors through discs welded to legs

IG= In-Ground: extra long tubes



SURFACE MOUNT

All design specifics subject to change. For all products Action Play Systems, LLC reserves the right to make adjustments due to changing market conditions, product discontinuation, legislative requirements or other extenuating circumstances. © 2011 Action Play Systems, LLC