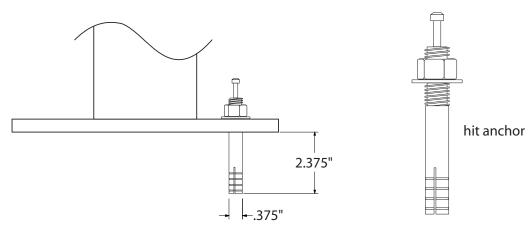

## mounting types

SM = Surface Mount: concrete anchors through discs welded to legs

IG= In-Ground: extra long tubes

SURFACE MOUNT

All design specifics subject to change. For all products Action Play Systems, LLC reserves the right to make adjustments due to changing market conditions, product discontinuation, legislative requirements or other extenuating circumstances. © 2011 Action Play Systems, LLC