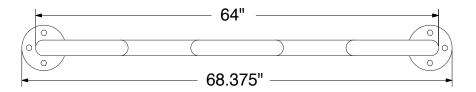

# SPEC SHEET: APS-BK7GSM

Action Play Systems, LLC 4735 Dwight Evans Rd. Charlotte, NC 28217 704-529-6507

www.actionplaysystems.com

68 3/8" GALVANIZED RACK 2 3/8" DIA. surface mount - 7 bikes

Wt. 101 lbs

photo



#### top view



### front view





## product finish



#### Construction:

• 2 3/8" dia. schedule 40 galvanized steel tubing

## mounting types

SM = Surface Mount: concrete anchors through discs welded to legs

IG= In-Ground: extra long tubes



SURFACE MOUNT

All design specifics subject to change. For all products Action Play Systems, LLC reserves the right to make adjustments due to changing market conditions, product discontinuation, legislative requirements or other extenuating circumstances. © 2011 Action Play Systems, LLC