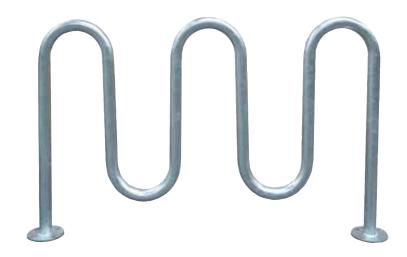

# SPEC SHEET: APS-BK7GSM

Action Play Systems, LLC 4735 Dwight Evans Rd. Charlotte, NC 28217 704-529-6507

www.actionplaysystems.com

68 3/8" GALVANIZED RACK 2 3/8" DIA. surface mount - 7 bikes

Wt. 101 lbs

photo