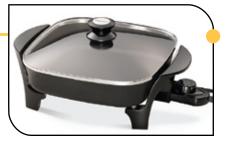

## 11-inch Electric Skillet with glass cover

Roasts, fries, grills, stews, bakes, makes casseroles and more. Doubles as a handy buffet server.

## Tempered glass cover.

- High sidewalls and a tempered glass cover make this skillet ideal for breakfast, lunch, dinner, and entertaining.
- Heavy cast aluminum base is virtually warp-proof.
- Saves energy—it's more efficient than using a range burner or oven.
- Fully immersible and dishwasher safe with the heat control removed.

Deluxe nonstick surface, inside and out, for stick-free cooking and easy cleaning.

Control Master® heat control automatically maintains the desired cooking temperature.