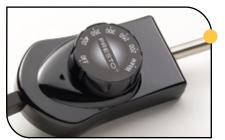

Deluxe nonstick surface, inside and out, for stick-free cooking and easy cleaning.

Control Master® heat control automatically maintains the desired cooking temperature.