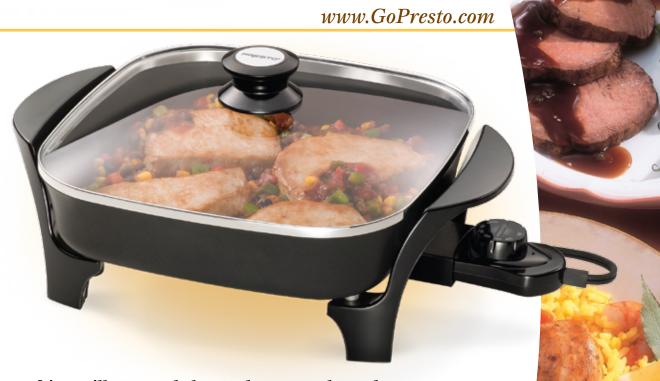

## 11-inch Electric Skillet with glass cover

Roasts, fries, grills, stews, bakes, makes casseroles and more. Doubles as a handy buffet server.

## Tempered glass cover.

- High sidewalls and a tempered glass cover make this skillet ideal for breakfast, lunch, dinner, and entertaining.
- Heavy cast aluminum base is virtually warp-proof.
- Saves energy—it's more efficient than using a range burner or oven.
- Fully immersible and dishwasher safe with the heat control removed.

Deluxe nonstick surface, inside and out, for stick-free cooking and easy cleaning.

Control Master® heat control automatically maintains the desired cooking temperature.