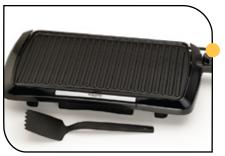

The raised grid grilling surface allows cooking fat to drip away from food for healthier cooking. Removable drip tray empties easily.

Includes a specially designed spatula/scraper.

Out of Box:WidthDepthHeightWeight19.25"13.0"3.0"5.0 lbs