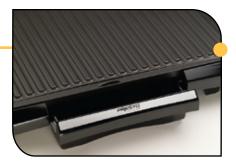

## Cool Touch Electric Indoor Grill

www.GoPresto.com

Enjoy delicious grilled food anytime, regardless of weather.

Cook the healthy way with a raised grid grilling surface.

Slide-out drip tray empties easily.

The raised grid grilling surface allows cooking fat to drip away from food for healthier cooking. Removable drip tray empties easily.

Includes a specially designed spatula/scraper.

Out of Box:WidthDepthHeightWeight19.25"13.0"3.0"5.0 lbs