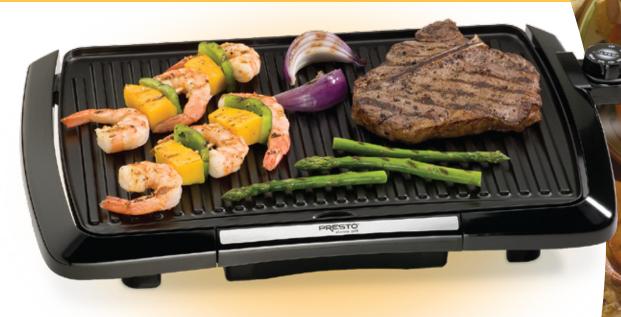

## Cool Touch Electric Indoor Grill

www.GoPresto.com

Enjoy delicious grilled food anytime, regardless of weather.

Cook the healthy way with a raised grid grilling surface.

Slide-out drip tray empties easily.

The raised grid grilling surface allows cooking fat to drip away from food for healthier cooking. Removable drip tray empties easily.

Includes a specially designed spatula/scraper.

Out of Box:WidthDepthHeightWeight19.25"13.0"3.0"5.0 lbs