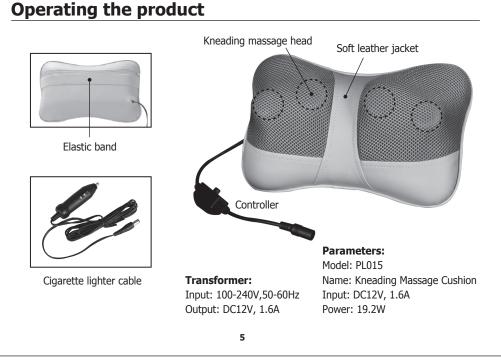

# Introduction

Prospera's PL015 Kneading Massage Cushion is a user friendly product. Kneading Massage Cushion brings the ultimate power of Shiatsu massage with two pairs of kneading heads, total four massage mechanism, to your home or while you are traveling. It can be used on your neck, shoulders, back, and many more areas. The kneading mechanism delivers a rotating and spot shiatsu massage directly to the spots of tension in your muscles and provides instant relief. Each of the four massage heads generates comfortable Shiatsu massage. It helps loosen tight muscles by increasing blood flow. The product has an ultrathin design compared to most Shiatsu massage cushions available in the market. It is light-weighted and easy to carry. PL015 has an elastic stripe on the back side to be used to fasten the product on the passenger's seat to massage neck and shoulders. PL015 comes with a transformer and it can also plug into car cigarette lighter. PL015 is a perfect personal massager for the home and your car.

#### Function:

Content

- 1. Two automatic programs, easy to use.
- 2. Two pairs, total four kneading heads.
- 3. Shiatsu kneading massage.
- 4. Massage movement direction: clockwise and anti clockwise.
- 5. Two automatic programs.

### **Operating instruction:**

- O : Remote control switch is at Stop when not in use.
- I : Auto program 1 Shiatsu kneading program one.
- II: Auto program II Shiatsu kneading program two.

After you are done massaging, switch the remote control to Stop " O ". Unplug the insert from the transformer.

PL015 car use: a stripe is built in the back of the cushion for convenient mount to car seat. Insert the cigarette lighter cable to the car socket, connect controller cable insert to the lighter cable, and switch remote control to I or II. After you are done massaging, switch the remote control to Stop " O ". Unplug the insert from the lighter.