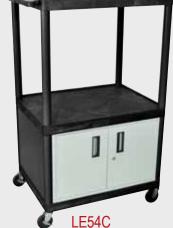

## 32 x 24 Endura® Presentation Stations

- Molded plastic shelves and legs won't stain, scratch, dent or rust, Shelves are reinforced with two metal bars
- 3-outlet, 15' surge suppressing electric assembly, UL & **CSA** listed
- 400 Lb. weight capacity (evenly distributed between all shelves on three shelf models)
- Set of sure grip pads to prevent equipment from sliding
- Black shelves & legs, light gray or black cabinet door on cabinet models
- Steel locking cabinet with full piano hinge
- 4" ball-bearing casters, two with locking brake

## **LELDUOC**

Same as above with cabinet.

32"W x 24"D x 481/4"H

32"W x 24"D x 401/4"H

32"W x 24"D x 27"H

32"W x 24"D x 541/4"H

32"W x 24"D x 481/4"H

32"W x 24"D x 401/4"H