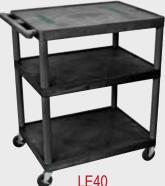

## 32 x 24 Endura® Presentation Stations

- Molded plastic shelves and legs won't stain, scratch, dent or rust, Shelves are reinforced with two metal bars
- 3-outlet, 15' surge suppressing electric assembly, UL & **CSA** listed
- 400 Lb. weight capacity (evenly distributed between all shelves on three shelf models)
- Set of sure grip pads to prevent equipment from sliding
- Black shelves & legs, light gray or black cabinet door on cabinet models
- Steel locking cabinet with full piano hinge
- 4" ball-bearing casters, two with locking brake

32"W x 24"D x 27"H