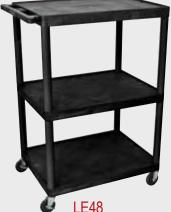

## LE27 LE40 LE48 LE54 LELDUO

## 32 x 24 Endura® Presentation Stations

- Molded plastic shelves and legs won't stain, scratch, dent or rust, Shelves are reinforced with two metal bars
- 3-outlet, 15' surge suppressing electric assembly, UL & **CSA** listed
- 400 Lb. weight capacity (evenly distributed between all shelves on three shelf models)
- Set of sure grip pads to prevent equipment from sliding
- Black shelves & legs, light gray or black cabinet door on cabinet models
- Steel locking cabinet with full piano hinge
- 4" ball-bearing casters, two with locking brake

32"W x 24"D x 27"H