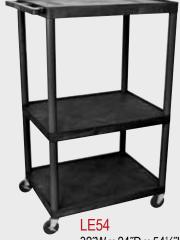

## LE27 LE40 LE48 LE54 LELDUO

## 32 x 24 Endura® Presentation Stations

- Molded plastic shelves and legs won't stain, scratch, dent or rust, Shelves are reinforced with two metal bars
- 3-outlet, 15' surge suppressing electric assembly, UL & **CSA** listed
- 400 Lb. weight capacity (evenly distributed between all shelves on three shelf models)
- Set of sure grip pads to prevent equipment from sliding
- Black shelves & legs, light gray or black cabinet door on cabinet models
- Steel locking cabinet with full piano hinge
- 4" ball-bearing casters, two with locking brake

32"W x 24"D x 27"H