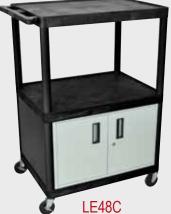

## 32 x 24 Endura® Presentation Stations

- Molded plastic shelves and legs won't stain, scratch, dent or rust, Shelves are reinforced with two metal bars
- 3-outlet, 15' surge suppressing electric assembly, UL & **CSA** listed
- 400 Lb. weight capacity (evenly distributed between all shelves on three shelf models)
- Set of sure grip pads to prevent equipment from sliding
- Black shelves & legs, light gray or black cabinet door on cabinet models
- Steel locking cabinet with full piano hinge
- 4" ball-bearing casters, two with locking brake

## **LELDUOC**

Same as above with cabinet.

32"W x 24"D x 481/4"H

32"W x 24"D x 401/4"H

32"W x 24"D x 27"H

32"W x 24"D x 541/4"H

32"W x 24"D x 481/4"H

32"W x 24"D x 401/4"H