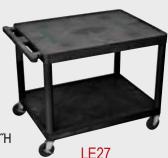

## 32 x 24 Endura® Presentation Stations

- Molded plastic shelves and legs won't stain, scratch, dent or rust, Shelves are reinforced with two metal bars
- 3-outlet, 15' surge suppressing electric assembly, UL & **CSA** listed
- 400 Lb. weight capacity (evenly distributed between all shelves on three shelf models)
- Set of sure grip pads to prevent equipment from sliding
- Black shelves & legs, light gray or black cabinet door on cabinet models
- Steel locking cabinet with full piano hinge
- 4" ball-bearing casters, two with locking brake

32"W x 24"D x 27"H