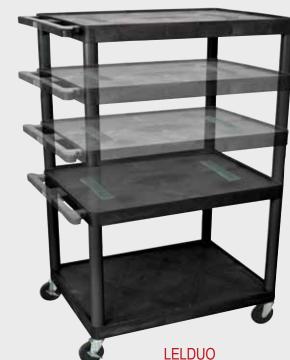

## LE27 LE40 LE48 LE54 LELDUO

## 32 x 24 Endura® Presentation Stations

- Molded plastic shelves and legs won't stain, scratch, dent or rust, Shelves are reinforced with two metal bars
- 3-outlet, 15' surge suppressing electric assembly, UL & **CSA** listed
- 400 Lb. weight capacity (evenly distributed between all shelves on three shelf models)
- Set of sure grip pads to prevent equipment from sliding
- Black shelves & legs, light gray or black cabinet door on cabinet models
- Steel locking cabinet with full piano hinge
- 4" ball-bearing casters, two with locking brake

Includes multiple leg sizes to make a 27", 401/4", 481/4" or 541/4" high table. 32"W x 24"D x 27-54"H