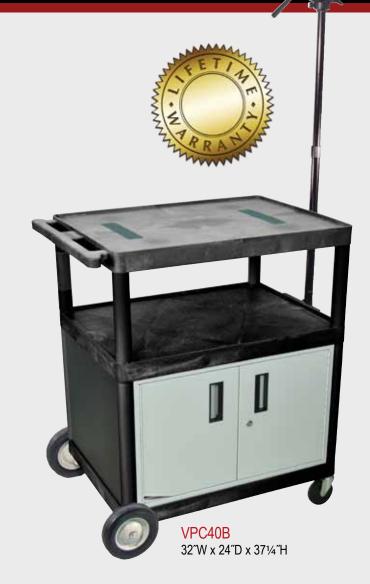

## **Video Production Centers**

VPC37B

24"W x 18"D x 381/2"H

Mount adjusts from 34" - 56" from top shelf. 5 Lb. capacity

- Molded plastic shelves and legs won't stain, scratch, dent or rust
- 3-Outlet, surge suppressing electric assembly With 15' Cord, UL and CSA listed
- Cabling hole in top shelf with cord guide cover, and "Cable track" cord management system keeps cords neatly secured and free of entanglements
- · Steel locking cabinet with full piano hinge
- 1/4" Retaining lip and sure grip safety pads prevent equipment from sliding
- Two 4" casters and two 8" big wheels
- Plastic shelves and legs are made in the USA