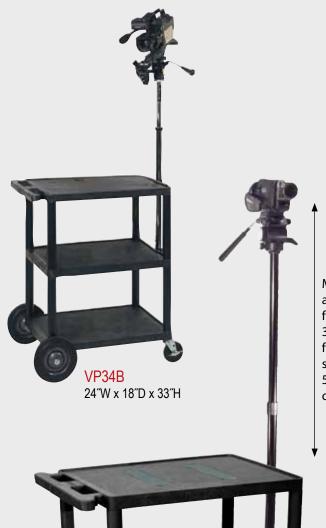

## **Video Production Centers**

VPC37B

24"W x 18"D x 381/2"H

Mount adjusts from 34" - 56" from top shelf. 5 Lb. capacity

- Molded plastic shelves and legs won't stain, scratch, dent or rust
- 3-Outlet, surge suppressing electric assembly With 15' Cord, UL and CSA listed
- Cabling hole in top shelf with cord guide cover, and "Cable track" cord management system keeps cords neatly secured and free of entanglements
- · Steel locking cabinet with full piano hinge
- 1/4" Retaining lip and sure grip safety pads prevent equipment from sliding
- Two 4" casters and two 8" big wheels
- Plastic shelves and legs are made in the USA