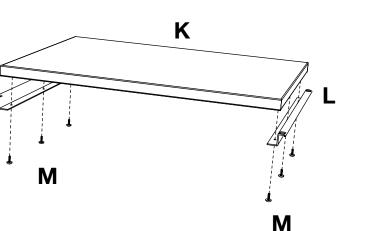

Mount pullout shelf K to runner G & H so that the edge of the shelf snaps into the runner hooks.

Take pullout shelf **K** and bracket **L** and screw

together into the unfinished surface of shelf K

with screw M.