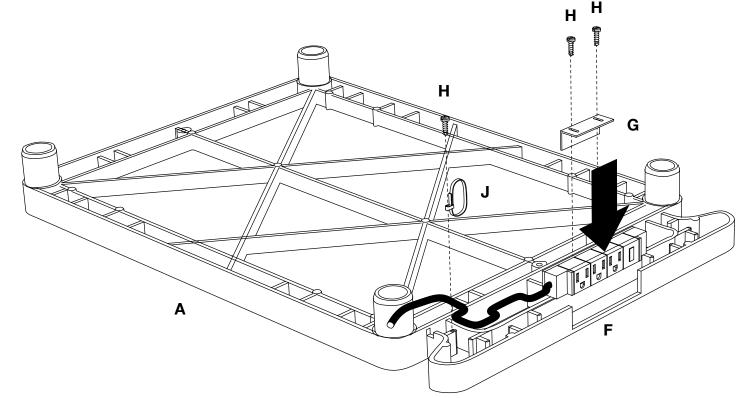

#### Tools Required - Philips Screwdriver

Attach electric outlet **F** to top shelf **A**, secure with L bracket **G** and cable lock **J**. Loop outlet cable **F** through cable lock **J** and the inserts on shelf **A**. Screw L bracket **G** and cable lock **J** onto top shelf **A** with screw **H** and a philips screwdriver.