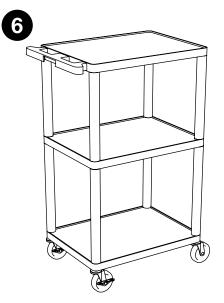

# LUXOR H.WILSON <u>3 Shelf LP + LE Cart Instructions</u>

www.luxorfurn.com **Tools Required Parts List** www.hwilson.com - Rubber Mallet  $\mathbf{A} \times 1$ **C** ×1 **E** x8 **B** ×1 D ×4 Install optional cabinet pack / 3 1 2 pullout shelf / electrical assembly after step 1 D Ε P В Α Α