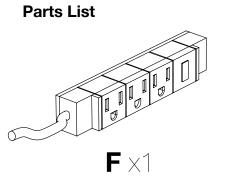

#### Tools Required - Philips Screwdriver

Attach electric outlet **F** to top shelf **A**, secure with L bracket **G** and cable lock **J**. Loop outlet cable **F** through cable lock **J** and the inserts on shelf **A**. Screw L bracket **G** and cable lock **J** onto top shelf **A** with screw **H** and a philips screwdriver.