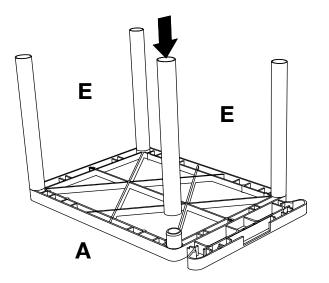

### LP + LE Cart Pullout Shelf Instructions

Lay the top shelf of your cart upside down and Install the four legs intended for this shelf.

2

Slide and align runner G & H onto the legs and tighten screw N with allen wrench P.