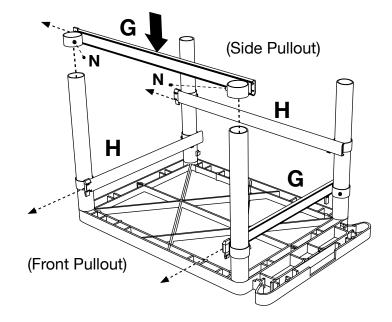

### LP + LE Cart Pullout Shelf Instructions

Lay the top shelf of your cart upside down and Install the four legs intended for this shelf.

2

Slide and align runner G & H onto the legs and tighten screw N with allen wrench P.