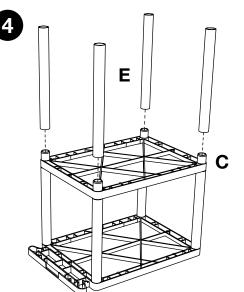

# LUXOR H.WILSON <u>3 Shelf LP + LE Cart Instructions</u>

www.luxorfurn.com **Tools Required Parts List** www.hwilson.com - Rubber Mallet  $\mathbf{A} \times 1$ **C** ×1 **E** x8 **B** ×1 D ×4 Install optional cabinet pack / 3 1 2 pullout shelf / electrical assembly after step 1 D Ε P В Α Α