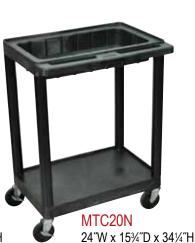

MTCLL (locking lid) and MTCL (non-locking lid) available for LPT and MTC units.

. 2"Thick shelves and 2" diameter legs

## **MTC & LPT Features:**

- Molded plastic shelves and legs won't stain, scratch, dent or rust
- 400 lb. weight capacity when evenly distributed throughout shelves
- 4" Ball bearing casters, two with locking brake Black shelves & legs are made from recycled material