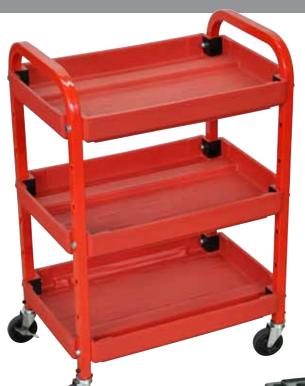

## **ATC332 Features:**

- Three adjustable height shelves constructed of blowmolded plastic with metal frame
- Complete with 3" heavy duty casters, two with locking brake
- Red color only
- · Weight capacity 33 lbs. per shelf