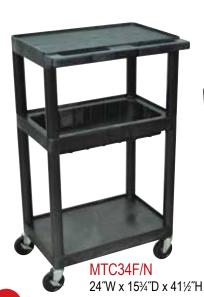

MTCLL (locking lid) and MTCL (non-locking lid) available for LPT and MTC units.

. 2"Thick shelves and 2" diameter legs

## **MTC & LPT Features:**

- Molded plastic shelves and legs won't stain, scratch, dent or rust
- 400 lb. weight capacity when evenly distributed throughout shelves
- 4" Ball bearing casters, two with locking brake Black shelves & legs are made from recycled material