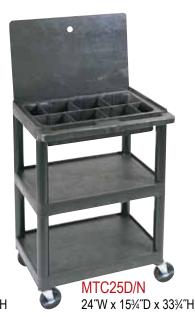

MTCLL (locking lid) and MTCL (non-locking lid) available for LPT and MTC units.

. 2"Thick shelves and 2" diameter legs

## **MTC & LPT Features:**

- Molded plastic shelves and legs won't stain, scratch, dent or rust
- 400 lb. weight capacity when evenly distributed throughout shelves
- 4" Ball bearing casters, two with locking brake Black shelves & legs are made from recycled material