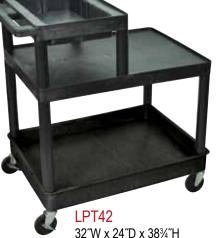

## **MTC & LPT Features:**

- Molded plastic shelves and legs won't stain, scratch, dent or rust
- 400 lb. weight capacity when evenly distributed throughout shelves
- 4" Ball bearing casters, two with locking brake Black shelves & legs are made from recycled material