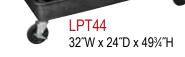

MTCLL (locking lid) and MTCL (non-locking lid) available for LPT and MTC units.

. 2"Thick shelves and 2" diameter legs

## **MTC & LPT Features:**

- Molded plastic shelves and legs won't stain, scratch, dent or rust
- 400 lb. weight capacity when evenly distributed throughout shelves
- 4" Ball bearing casters, two with locking brake Black shelves & legs are made from recycled material