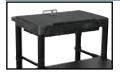

MTCLL (locking lid) and MTCL (non-locking lid) available for LPT and MTC units.

. 2"Thick shelves and 2" diameter legs