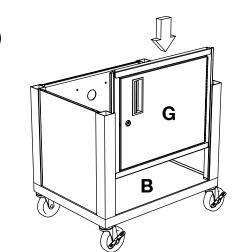

#### **Tools Required**

- Rubber Mallet

Install optional cabinet pack / pullout shelf / locking drawer assembly after step 1

www.luxorfurn.com www.hwilson.com