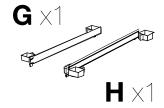

Slide and align runner **H** & **G** onto the legs and tighten screw **N** with a screwdriver.

Take pullout shelf **K** and bracket **L** and screw together into the unfinished surface of shelf **K** with screw **M**.

Mount pullout shelf **K** to runner **H** & **G** so that the edge of the shelf snaps into the runner hooks.

You have now completed your pullout shelf.