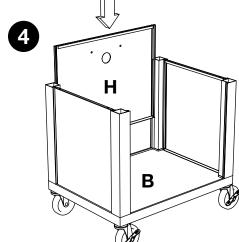

Slide and align runner **H** & **G** onto the legs and tighten screw **N** with a screwdriver.

Take pullout shelf **K** and bracket **L** and screw together into the unfinished surface of shelf **K** with screw **M**.

Mount pullout shelf **K** to runner **H** & **G** so that the edge of the shelf snaps into the runner hooks.

You have now completed your pullout shelf.