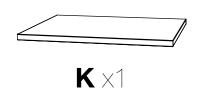

Slide and align runner **H** & **G** onto the legs and tighten screw **N** with a screwdriver.

Take pullout shelf **K** and bracket **L** and screw together into the unfinished surface of shelf **K** with screw **M**.

Mount pullout shelf **K** to runner **H** & **G** so that the edge of the shelf snaps into the runner hooks.

You have now completed your pullout shelf.