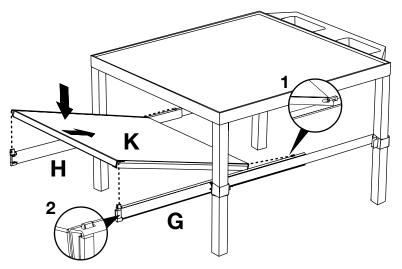

#### **Side Pullout Shelf Instructions**

**Tuffy Cart** 

www.luxorfurn.com www.hwilson.com

**Parts List** 

- Phillips Screwdriver

Lay the top shelf of your Tuffy cart upside down and Install the four legs intended for this shelf.

Slide and align runner **H** & **G** onto the legs and tighten screw **N** with a screwdriver.

Take pullout shelf **K** and bracket **L** and screw together into the unfinished surface of shelf **K** with screw **M**.

Mount pullout shelf **K** to runner **H** & **G** so that the edge of the shelf snaps into the runner hooks.

You have now completed your pullout shelf.