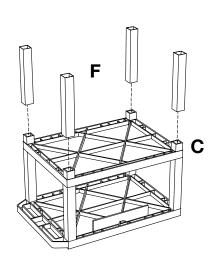

#### **NOTICE:** Optional fluted legs for units with Leg lengths may cabinet pack vary by model

#### **Parts List**

#### **Tools Required**

- Rubber Mallet

Install optional cabinet pack / pullout shelf / locking drawer assembly after step 1

www.luxorfurn.com www.hwilson.com