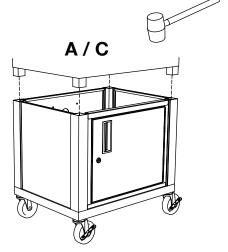

#### **Tools Required**

- Rubber Mallet

Install optional cabinet pack / pullout shelf / locking drawer assembly after step 1

www.luxorfurn.com www.hwilson.com