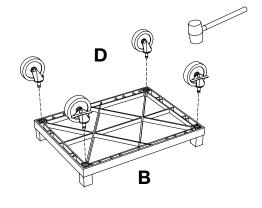

#### **Tools Required**

- Rubber Mallet

**IMPORTANT:** Flip shelf **B**, and lock the 2 locking casters **D** before assembling the unit.

www.luxorfurn.com www.hwilson.com