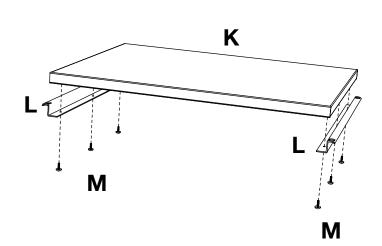

Slide and align runner **H** & **G** onto the legs and tighten screw **N** with a screwdriver.

Take pullout shelf **K** and bracket **L** and screw together into the unfinished surface of shelf **K** with screw **M**.