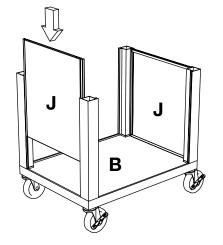

#### **Tools Required**

- Rubber Mallet

**IMPORTANT:** Flip shelf **B**, and lock the 2 locking casters **D** before assembling the unit.

www.luxorfurn.com www.hwilson.com