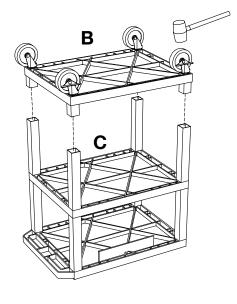

#### **Tools Required**

- Rubber Mallet

**IMPORTANT:** Flip shelf **B**, and lock the 2 locking casters **D** before assembling the unit.

www.luxorfurn.com www.hwilson.com