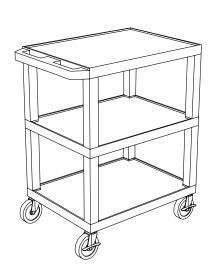

t upside down and Install the four legs intended for this shelf.



Slide and align runner **H** & **G** onto the legs and tighten screw **N** with a screwdriver.



Take pullout shelf **K** and bracket **L** and screw together into the unfinished surface of shelf **K** with screw **M**.



Mount pullout shelf **K** to runner **H** & **G** so that the edge of the shelf snaps into the runner hooks.



You have now completed your pullout shelf.

### **3 Shelf Tuffy Cart Instructions**

### www.luxorfurn.com www.hwilson.com

#### **NOTICE:** Optional fluted legs for units with Leg lengths may cabinet pack vary by model





#### **Parts List**

#### **Tools Required**

- Rubber Mallet











Install optional cabinet pack / pullout shelf / locking drawer assembly after step 1















www.luxorfurn.com www.hwilson.com

# **Tuffy Cart Cabinet Pack Instructions**

Please consult your Tuffy cart base unit instructions before starting



#### **Tools Required**

- Rubber Mallet



**IMPORTANT:** Flip shelf **B**, and lock the 2 locking casters **D** before assembling the unit.

















www.luxorfurn.com www.hwilson.com

## **Electric Assembly Instructions**

Number of outlets may vary.



#### **Tools Required**

- Screwdriver