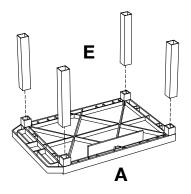

#### **Side Pullout Shelf Instructions**

**Tuffy Cart** 

www.luxorfurn.com www.hwilson.com

**Parts List** 

- Phillips Screwdriver

Lay the top shelf of your Tuffy cart upside down and Install the four legs intended for this shelf.