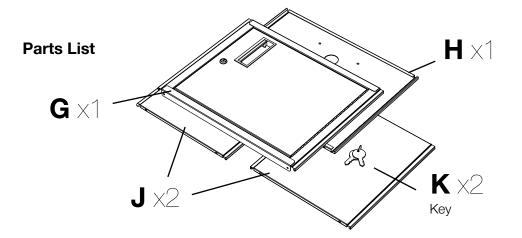

#### **Side Pullout Shelf Instructions**

**Tuffy Cart** 

www.luxorfurn.com www.hwilson.com

**Parts List** 

- Phillips Screwdriver

Lay the top shelf of your Tuffy cart upside down and Install the four legs intended for this shelf.

Slide and align runner **H** & **G** onto the legs and tighten screw **N** with a screwdriver.

Take pullout shelf **K** and bracket **L** and screw together into the unfinished surface of shelf **K** with screw **M**.

Mount pullout shelf **K** to runner **H** & **G** so that the edge of the shelf snaps into the runner hooks.

You have now completed your pullout shelf.