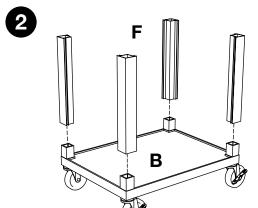

#### **Side Pullout Shelf Instructions**

**Tuffy Cart** 

www.luxorfurn.com www.hwilson.com

**Parts List** 

- Phillips Screwdriver

Lay the top shelf of your Tuffy cart upside down and Install the four legs intended for this shelf.