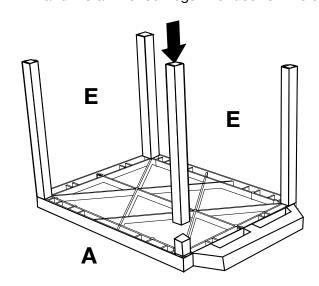

#### **Side Pullout Shelf Instructions**

**Tuffy Cart** 

www.luxorfurn.com www.hwilson.com

**Parts List** 

- Phillips Screwdriver

Lay the top shelf of your Tuffy cart upside down and Install the four legs intended for this shelf.