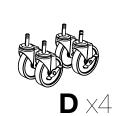

#### **Tools Required**

- Rubber Mallet

**IMPORTANT:** Flip shelf **B**, and lock the 2 locking casters **D** before assembling the unit.

www.luxorfurn.com www.hwilson.com