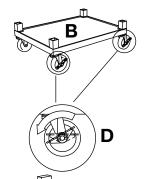

#### **Tools Required**

- Rubber Mallet

**IMPORTANT:** Flip shelf **B**, and lock the 2 locking casters **D** before assembling the unit.

www.luxorfurn.com www.hwilson.com