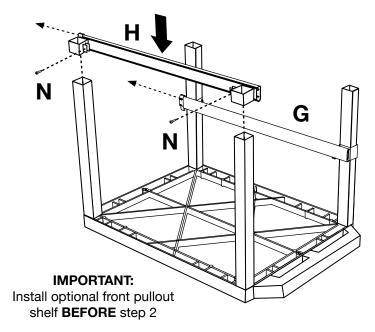

Slide and align runner **H** & **G** onto the legs and tighten screw **N** with a screwdriver.

Take pullout shelf **K** and bracket **L** and screw together into the unfinished surface of shelf **K** with screw **M**.

Mount pullout shelf **K** to runner **H** & **G** so that the edge of the shelf snaps into the runner hooks.

You have now completed your pullout shelf.