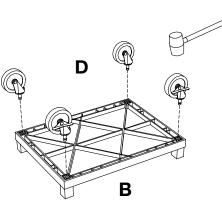

### Tuffy Cart Cabinet Pack Instructions

Please consult your Tuffy cart base unit instructions before starting

**.**...

02/01/13

Tools Required

- Rubber Mallet

Use wing nut  $\boldsymbol{\mathsf{D}}$  and screwdriver to fasten.