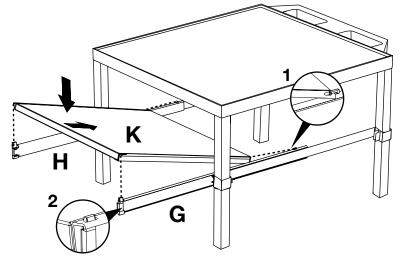

2

- Lay the top shelf of your Tuffy cart upside down and Install the four legs intended for this shelf.

Slide and align runner H & G onto the legs

and tighten screw **N** with a screwdriver.

Take pullout shelf  $\mathbf{K}$  and bracket  $\mathbf{L}$  and screw together into the unfinished surface of shelf  $\mathbf{K}$  with screw  $\mathbf{M}$ .

Mount pullout shelf K to runner H & G so that the

edge of the shelf snaps into the runner hooks.

You have now completed your pullout shelf.