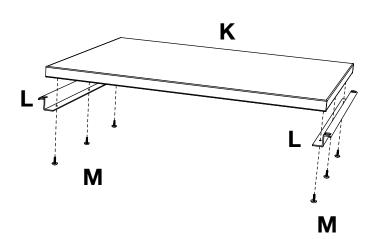

2

- Lay the top shelf of your Tuffy cart upside down and Install the four legs intended for this shelf.

Slide and align runner H & G onto the legs

and tighten screw **N** with a screwdriver.

Take pullout shelf  $\mathbf{K}$  and bracket  $\mathbf{L}$  and screw together into the unfinished surface of shelf  $\mathbf{K}$  with screw  $\mathbf{M}$ .

Mount pullout shelf K to runner H & G so that the

edge of the shelf snaps into the runner hooks.

You have now completed your pullout shelf.