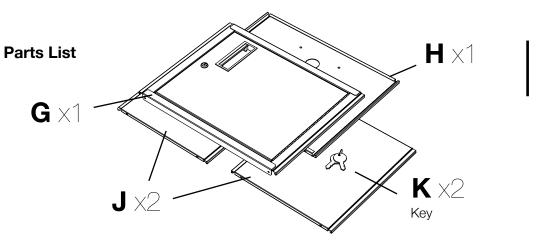

### Tuffy Cart Cabinet Pack Instructions

Please consult your Tuffy cart base unit instructions before starting

**.**...

02/01/13

Tools Required

- Rubber Mallet

Use wing nut  $\boldsymbol{\mathsf{D}}$  and screwdriver to fasten.