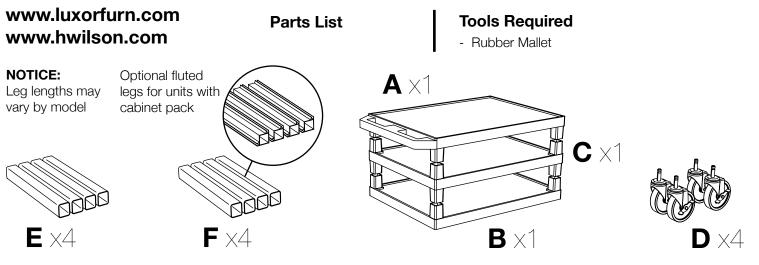

## LUXOR H.WILSON

www.luxorfurn.com www.hwilson.com

### Tuffy Cart Cabinet Pack Instructions

Please consult your Tuffy cart base unit instructions before starting

**.**...

02/01/13

Tools Required

- Rubber Mallet

Use wing nut  $\boldsymbol{\mathsf{D}}$  and screwdriver to fasten.