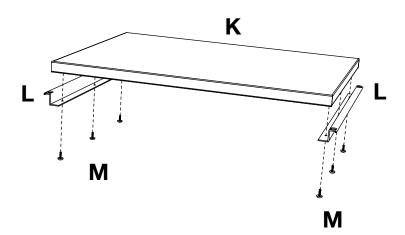

2

- Lay the top shelf of your Tuffy cart upside down and Install the four legs intended for this shelf.

Slide and align runner H & G onto the legs

and tighten screw **N** with a screwdriver.

Take pullout shelf  $\mathbf{K}$  and bracket  $\mathbf{L}$  and screw together into the unfinished surface of shelf  $\mathbf{K}$  with screw  $\mathbf{M}$ .

Mount pullout shelf K to runner H & G so that the

edge of the shelf snaps into the runner hooks.

You have now completed your pullout shelf.