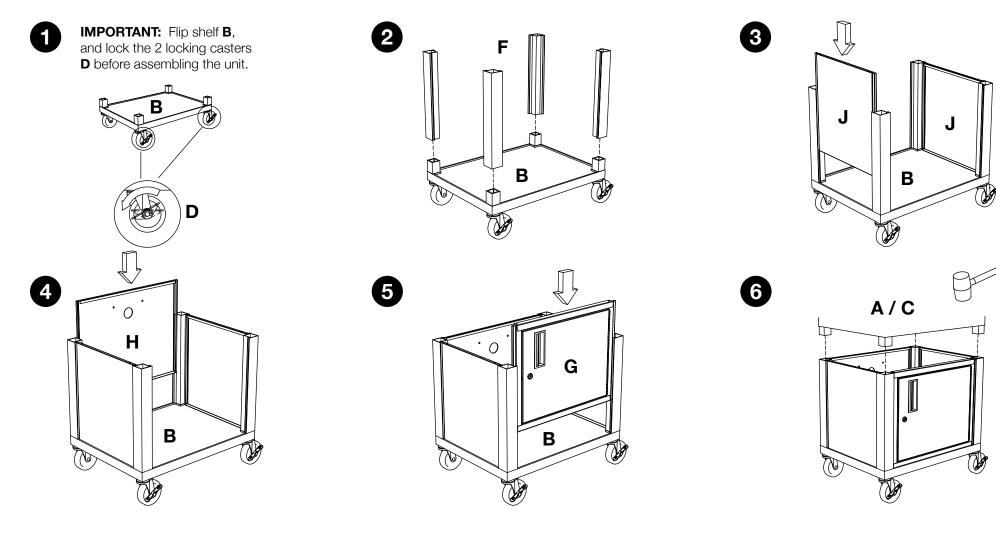

### **<u>3 Shelf Tuffy Cart Instructions</u>**

05/03/13

Install optional cabinet pack / pullout shelf / locking drawer assembly after step 1

Ε

Α

6