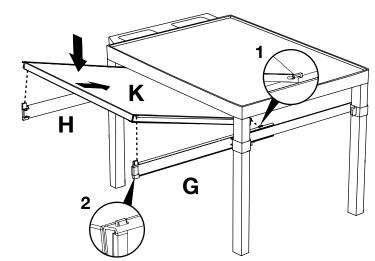

2

Lay the top shelf of your Tuffy cart upside down and Install the four legs intended for this shelf.

Slide and align runner **H** & **G** onto the legs

and tighten screw N with a screwdriver.

IMPORTANT: Install optional front pullout shelf BEFORE step 2

4

Mount pullout shelf **K** to runner **H** & **G** so that the edge of the shelf snaps into the runner hooks.

Take pullout shelf **K** and bracket **L** and screw

together into the unfinished surface of shelf K

with screw M.

You have now completed your pullout shelf.