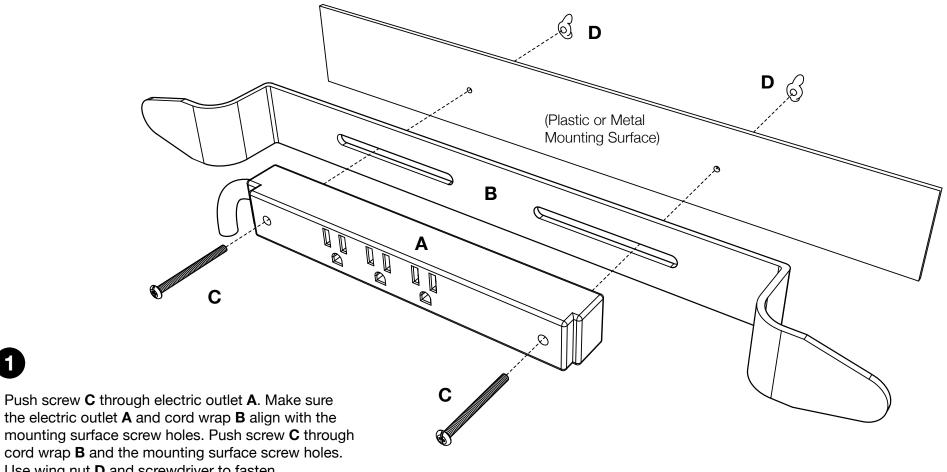

### Tuffy Cart Cabinet Pack Instructions

Please consult your Tuffy cart base unit instructions before starting

**.**...

02/01/13

Tools Required

- Rubber Mallet

Use wing nut  $\boldsymbol{\mathsf{D}}$  and screwdriver to fasten.