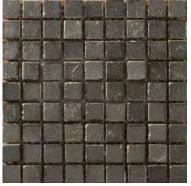

6 Colors 1 Size 3 Blends 9 Mosaics



Treasure<sup>™</sup> series merges the rustic beauty of travertine with the luster of metal. This luxurious mosaic series features six metallic colors and three fashionable blends. Treasure<sup>™</sup> mosaic blend Wealth, a unique blend which is comprised of all six colors of the series on one mesh, can be used to easily coordinate with other materials and to create a unique look!



### Color shade variation



Grout joint recommendation. 3/16"

www.emser.com





## MOSAICS









5/8"x5/8" on 12"x12"mesh





5/8"x5/8" on 12"x12"mesh

Prize



5/8"x5/8" on 12"x12"mesh

### Reserve



5/8"x5/8" on 12"x12"mesh

Trove



5/8"x5/8" on 12"x12"mesh

## Bounty



5/8"x5/8" on 12"x12"mesh

### Reward



5/8"x5/8" on 12"x12"mesh

# Wealth



5/8"x5/8" on 12"x12"mesh