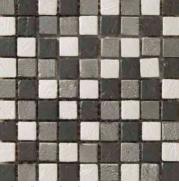

## MOSAICS

5/8"x5/8" on 12"x12"mesh

5/8"x5/8" on 12"x12"mesh

Prize

5/8"x5/8" on 12"x12"mesh