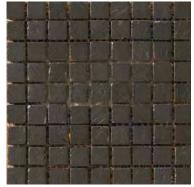

6 Colors 1 Size 3 Blends 9 Mosaics



Treasure<sup>™</sup> series merges the rustic beauty of travertine with the luster of metal. This luxurious mosaic series features six metallic colors and three fashionable blends. Treasure<sup>™</sup> mosaic blend Wealth, a unique blend which is comprised of all six colors of the series on one mesh, can be used to easily coordinate with other materials and to create a unique look!



### Color shade variation



Grout joint recommendation. 3/16"

www.emser.com





## MOSAICS









5/8"x5/8" on 12"x12"mesh





5/8"x5/8" on 12"x12"mesh

Prize



5/8"x5/8" on 12"x12"mesh

### Reserve



5/8"x5/8" on 12"x12"mesh

Trove



5/8"x5/8" on 12"x12"mesh

## Bounty



5/8"x5/8" on 12"x12"mesh

### Reward



5/8"x5/8" on 12"x12"mesh

# Wealth



5/8"x5/8" on 12"x12"mesh