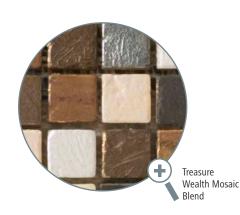

6 Colors 1 Size 3 Blends 9 Mosaics

Treasure<sup>™</sup> series merges the rustic beauty of travertine with the luster of metal. This luxurious mosaic series features six metallic colors and three fashionable blends. Treasure<sup>™</sup> mosaic blend Wealth, a unique blend which is comprised of all six colors of the series on one mesh, can be used to easily coordinate with other materials and to create a unique look!

# Wealth

5/8"x5/8" on 12"x12"mesh