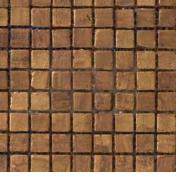

6 Colors 1 Size 3 Blends 9 Mosaics



Treasure<sup>™</sup> series merges the rustic beauty of travertine with the luster of metal. This luxurious mosaic series features six metallic colors and three fashionable blends. Treasure<sup>™</sup> mosaic blend Wealth, a unique blend which is comprised of all six colors of the series on one mesh, can be used to easily coordinate with other materials and to create a unique look!



### Color shade variation



Grout joint recommendation. 3/16"

www.emser.com





## MOSAICS









5/8"x5/8" on 12"x12"mesh





5/8"x5/8" on 12"x12"mesh

Prize



5/8"x5/8" on 12"x12"mesh

### Reserve



5/8"x5/8" on 12"x12"mesh

Trove



5/8"x5/8" on 12"x12"mesh

## Bounty



5/8"x5/8" on 12"x12"mesh

### Reward



5/8"x5/8" on 12"x12"mesh

# Wealth



5/8"x5/8" on 12"x12"mesh