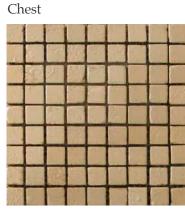

6 Colors 1 Size 3 Blends 9 Mosaics

Treasure<sup>™</sup> series merges the rustic beauty of travertine with the luster of metal. This luxurious mosaic series features six metallic colors and three fashionable blends. Treasure<sup>™</sup> mosaic blend Wealth, a unique blend which is comprised of all six colors of the series on one mesh, can be used to easily coordinate with other materials and to create a unique look!

## MOSAICS

5/8"x5/8" on 12"x12"mesh

5/8"x5/8" on 12"x12"mesh

Prize

5/8"x5/8" on 12"x12"mesh