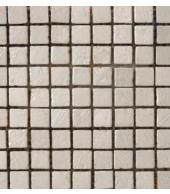

## MOSAICS

5/8"x5/8" on 12"x12"mesh

5/8"x5/8" on 12"x12"mesh

Prize

5/8"x5/8" on 12"x12"mesh