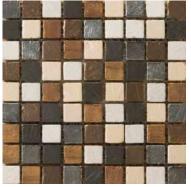

6 Colors 1 Size 3 Blends 9 Mosaics



Treasure<sup>™</sup> series merges the rustic beauty of travertine with the luster of metal. This luxurious mosaic series features six metallic colors and three fashionable blends. Treasure<sup>™</sup> mosaic blend Wealth, a unique blend which is comprised of all six colors of the series on one mesh, can be used to easily coordinate with other materials and to create a unique look!



### Color shade variation



Grout joint recommendation. 3/16"

www.emser.com





## MOSAICS









5/8"x5/8" on 12"x12"mesh





5/8"x5/8" on 12"x12"mesh

Prize



5/8"x5/8" on 12"x12"mesh

### Reserve



5/8"x5/8" on 12"x12"mesh

Trove



5/8"x5/8" on 12"x12"mesh

## Bounty



5/8"x5/8" on 12"x12"mesh

### Reward



5/8"x5/8" on 12"x12"mesh

# Wealth



5/8"x5/8" on 12"x12"mesh