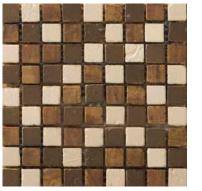

6 Colors 1 Size 3 Blends 9 Mosaics

Treasure<sup>™</sup> series merges the rustic beauty of travertine with the luster of metal. This luxurious mosaic series features six metallic colors and three fashionable blends. Treasure<sup>™</sup> mosaic blend Wealth, a unique blend which is comprised of all six colors of the series on one mesh, can be used to easily coordinate with other materials and to create a unique look!

# Wealth

5/8"x5/8" on 12"x12"mesh