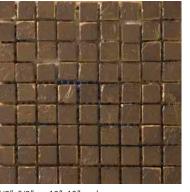

6 Colors 1 Size 3 Blends 9 Mosaics



Treasure<sup>™</sup> series merges the rustic beauty of travertine with the luster of metal. This luxurious mosaic series features six metallic colors and three fashionable blends. Treasure<sup>™</sup> mosaic blend Wealth, a unique blend which is comprised of all six colors of the series on one mesh, can be used to easily coordinate with other materials and to create a unique look!



### Color shade variation



Grout joint recommendation. 3/16"

www.emser.com





## MOSAICS









5/8"x5/8" on 12"x12"mesh





5/8"x5/8" on 12"x12"mesh

Prize



5/8"x5/8" on 12"x12"mesh

### Reserve



5/8"x5/8" on 12"x12"mesh

Trove



5/8"x5/8" on 12"x12"mesh

## Bounty



5/8"x5/8" on 12"x12"mesh

### Reward



5/8"x5/8" on 12"x12"mesh

# Wealth



5/8"x5/8" on 12"x12"mesh