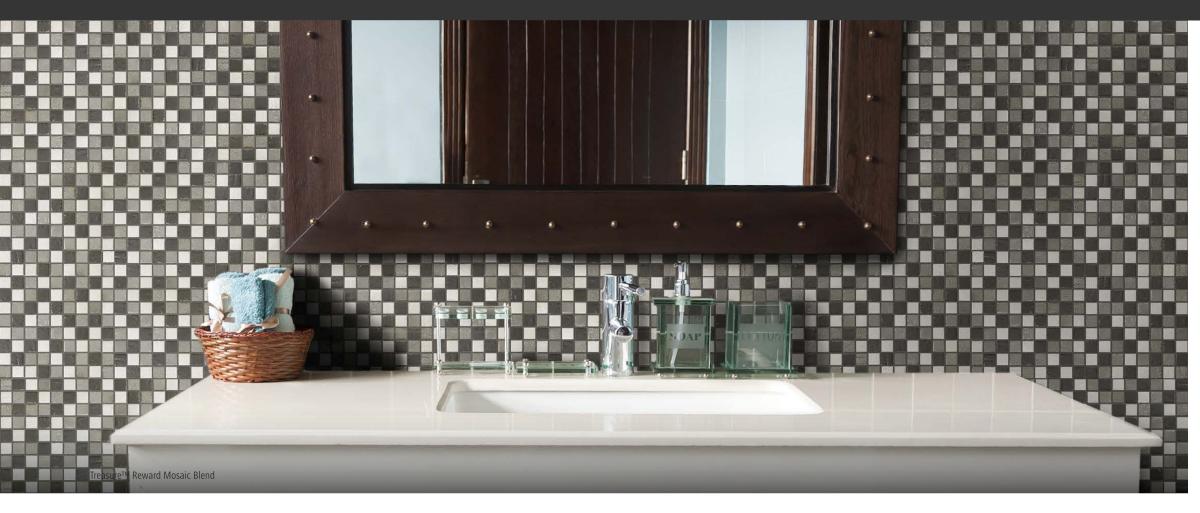

6 Colors 1 Size 3 Blends 9 Mosaics

Treasure<sup>™</sup> series merges the rustic beauty of travertine with the luster of metal. This luxurious mosaic series features six metallic colors and three fashionable blends. Treasure<sup>™</sup> mosaic blend Wealth, a unique blend which is comprised of all six colors of the series on one mesh, can be used to easily coordinate with other materials and to create a unique look!

### Reward

5/8"x5/8" on 12"x12"mesh