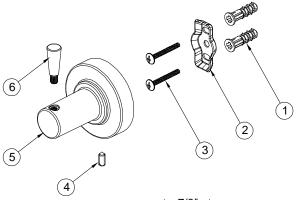

| No. | Part             | Material | Qty. |
|-----|------------------|----------|------|
| 1   | Plastic Anchor   | Plastic  | 2    |
| 2   | Mounting Bracket | Steel    | 1    |
| 3   | Mounting Screw   | Steel    | 2    |
| 4   | Set Screw        | Steel    | 1    |
| 5   | Robe Hook Post   | Zinc     | 1    |
| 6   | Robe Hook        | Aluminum | 1    |