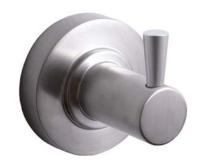

## Description

- Single robe hook
- · Contemporary styling
- · PVD brushed nickel finish
- Durable metal construction
- Concealed screw mounting
- · Wall anchors and screws included
- · Installs in minutes
- Complements the appearance of your Premier faucets