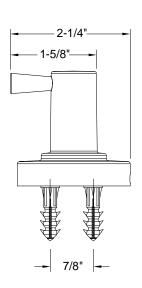

## Warranty

Three-Year Limited Warranty

Refer to Premier warranty program for further details and restrictions.

Model 120087

Single Robe Hook **PVD Brushed Nickel Finish** 

| 7/8"-  |        |
|--------|--------|
|        |        |
|        | 2-1/4" |
|        |        |
|        | 1"     |
| 2-1/8" |        |