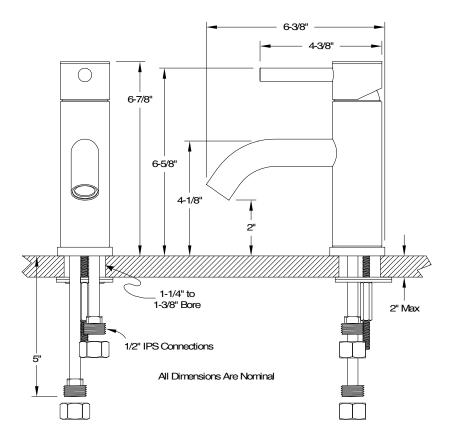

# Description

- Distinctive modern style single lever handle lavatory faucet
- Trouble-free ceramic cartridge
- Suitable for single hole or three hole (with optional cover plate)
- · Brushed nickel finish
- All brass construction
- 1/2" IPS connections
- · Includes all brass pop-up with color matched trim

# Model 120122LF

Single Handle Lavatory Faucet Brushed Nickel Finish With Brass Pop-Up 1/2" IPS Connection