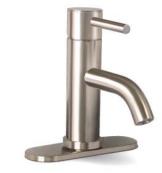

# Model 120122LF

Single Handle Lavatory Faucet Brushed Nickel Finish With Brass Pop-Up 1/2" IPS Connection

# Description

- Distinctive modern style single lever handle lavatory faucet
- Trouble-free ceramic cartridge
- Suitable for single hole or three hole (with optional cover plate)
- · Brushed nickel finish
- All brass construction
- 1/2" IPS connections
- · Includes all brass pop-up with color matched trim