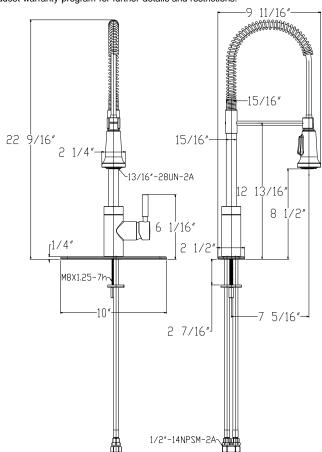

# Essen™

Model 120333LF Spartacus- Industrial Style, pul-down kitchen faucet

Chrome Plated Finish Ceramic Cartridge

For additional information contact Premier Faucet at 866-745-4010 or visit our website at www.premierfaucet.com