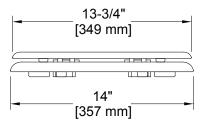

### All dimensions are nominal

For additional information, contact Premier technical services 1-800-200-1447.

Dimensions and specifications are subject to change.