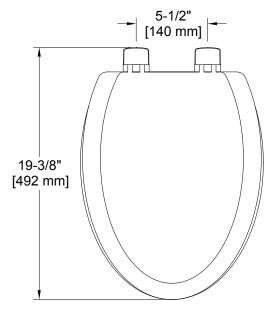

### All dimensions are nominal

For additional information, contact Premier technical services 1-800-200-1447.

Dimensions and specifications are subject to change.