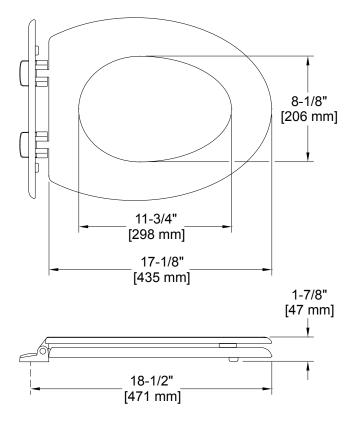

### All dimensions are nominal

For additional information, contact Premier technical services 1-800-200-1447.

Dimensions and specifications are subject to change.