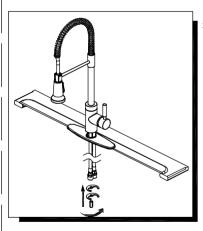

3.Insert supply hose assembly and thread rod through hole of sink (through center hole of escutcheon if used). Install rubber washer, metal washer and retaining nut onto the thread rod.Firmly tighten retaining nut. Do not overtighten.

4.Make Connections to water lines:
Choose hook-ups for 1/2" I.P.S. connections:
(1) Ball nose riser (3/8" O.D. copper tubing),
or (2) 1/2" I.P.S. faucet connector
Use coupling nuts (3) with the ball nose
risers (1). Use wrenches when tightening.
Do not overtighten.