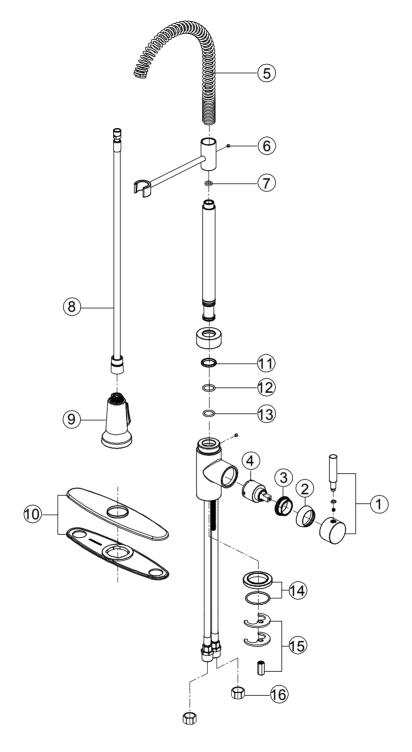

## Parts List

| MODEL NO. 120333LF |                       |          |      |  |
|--------------------|-----------------------|----------|------|--|
| NO.                | PART DESCRIPTION      | PART NO. | QTY. |  |
| 1                  | Handle Assembly       | 14       | 1    |  |
| 2                  | Bonnet Cap            | 16       | 1    |  |
| 3                  | Bonnet Nut            | 18       | 1    |  |
| 4                  | Ceramic Cartridge     | 994658   | 1    |  |
| 5                  | Spring                | 19       | 1    |  |
| 6                  | Set Screw             | 20       | 1    |  |
| 7                  | Washer                | 21       | 1    |  |
| 8                  | Spray Hose            | 22       | 1    |  |
| 9                  | Sprayer               | 23       | 1    |  |
| 10                 | 3 Hole Deck Plate Kit | 25       | 1    |  |
| 11                 | Ring                  | 27       | 1    |  |
| 12                 | O-Ring                | 28       | 1    |  |
| 13                 | O-Ring                | 29       | 1    |  |
| 14                 | Lower Escutcheon Kit  | 30       | 1    |  |
| 15                 | Mounting Kit          | 32       | 1    |  |
| 16                 | Coupling Nuts         | 4CP308   | 2    |  |

| MODEL NO. 120: ART DESCRIPTION andle Assembly onnet Cap onnet Nut eramic Cartridge oring | 334LF PART NO. 15 17 18 994658                                                      | QTY.<br>1<br>1<br>1                                                                                            |
|------------------------------------------------------------------------------------------|-------------------------------------------------------------------------------------|----------------------------------------------------------------------------------------------------------------|
| andle Assembly connet Cap connet Nut eramic Cartridge coring                             | 15<br>17<br>18<br>994658                                                            | 1 1 1                                                                                                          |
| onnet Cap<br>onnet Nut<br>eramic Cartridge<br>oring                                      | 17<br>18<br>994658                                                                  | 1                                                                                                              |
| onnet Nut<br>eramic Cartridge<br>oring                                                   | 18<br>994658                                                                        | 1                                                                                                              |
| eramic Cartridge<br>oring                                                                | 994658                                                                              | <u> </u>                                                                                                       |
| oring                                                                                    |                                                                                     | 1                                                                                                              |
|                                                                                          | 19                                                                                  |                                                                                                                |
|                                                                                          | 1                                                                                   | 1                                                                                                              |
| et Screw                                                                                 | 20                                                                                  | 1                                                                                                              |
| asher                                                                                    | 21                                                                                  | 1                                                                                                              |
| oray Hose                                                                                | 22                                                                                  | 1                                                                                                              |
| orayer                                                                                   | 24                                                                                  | 1                                                                                                              |
| Hole Deck Plate Kit                                                                      | 26                                                                                  | 1                                                                                                              |
| ing                                                                                      | 27                                                                                  | 1                                                                                                              |
| -Ring                                                                                    | 28                                                                                  | 1                                                                                                              |
| Ring                                                                                     | 29                                                                                  | 1                                                                                                              |
| wer Escutcheon Kit                                                                       | 31                                                                                  | 1                                                                                                              |
| ounting Kit                                                                              | 32                                                                                  | 1                                                                                                              |
| oupling Nuts                                                                             | 4CP308                                                                              | 2                                                                                                              |
|                                                                                          | ray Hose rayer  fole Deck Plate Kit  g  Ring  Ring  wer Escutcheon Kit  bunting Kit | ray Hose 22  urayer 24  Hole Deck Plate Kit 26  ng 27  Ring 28  Ring 29  wer Escutcheon Kit 31  bunting Kit 32 |