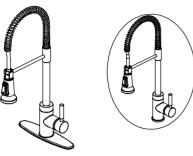

# Premier:

**Brand Kitchen Faucets** 

Model Number: 120333LF & 120334LF

#### INSTALLATION STEPS: Single handle Kitchen faucet

Shut off water supply at angle stop .
 Remove old faucet. Clean sink surface in preparation for new faucet.

Place base plate (2) and escutcheon (1) on the sink. If you do not use escutcheon, please use seat (3) to replace escutcheon and base plate.