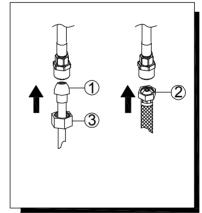

3.Insert supply hose assembly and thread rod through hole of sink (through center hole of escutcheon if used). Install rubber washer, metal washer and retaining nut onto the thread rod.Firmly tighten retaining nut. Do not overtighten.

4.Make Connections to water lines:
Choose hook-ups for 1/2" I.P.S. connections:
(1) Ball nose riser (3/8" O.D. copper tubing),
or (2) 1/2" I.P.S. faucet connector
Use coupling nuts (3) with the ball nose
risers (1). Use wrenches when tightening.
Do not overtighten.