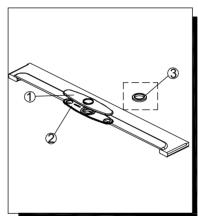

#### INSTALLATION STEPS: Single handle Kitchen faucet

Shut off water supply at angle stop .
 Remove old faucet. Clean sink surface in preparation for new faucet.

Place base plate (2) and escutcheon (1) on the sink. If you do not use escutcheon, please use seat (3) to replace escutcheon and base plate.