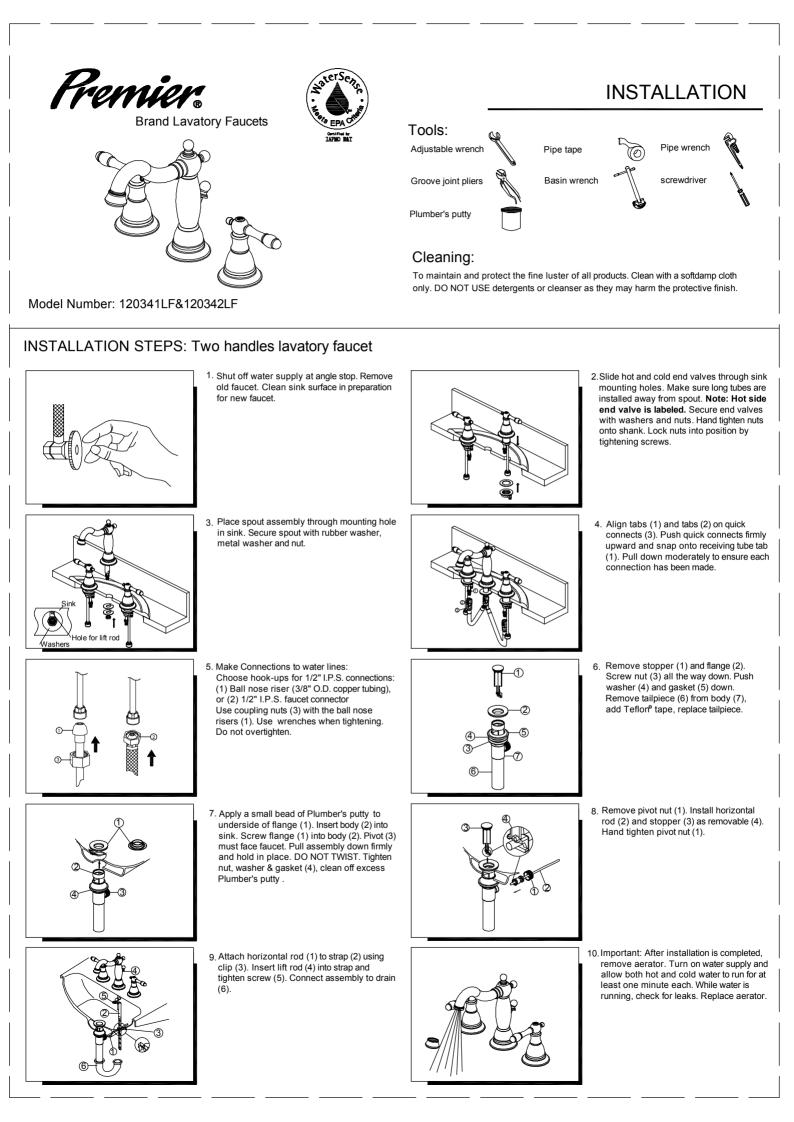

| <b>2</b> . |                                                                                                                                                                                                                                                                                                                        |
|------------|------------------------------------------------------------------------------------------------------------------------------------------------------------------------------------------------------------------------------------------------------------------------------------------------------------------------|
| Premier.   | 120341LF&120342LF