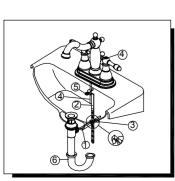

2. Place new faucet in position on sink. From under sink, thread mounting nuts onto faucet. Tighten mounting nuts.

- 4 (3) 6
- 4. Remove stopper (1) and flange (2). Screw nut (3) all the way down. Push washer (4) and gasket (5) down. Remove tailpiece (6) from body (7), add Teflon tape, replace tailpiece.

5. Apply a small bead of Plumber's putty to underside of flange (1). Insert body (2) into sink. Screw flange (1) into body (2). Pivot (3) must face faucet. Pull assembly down firmly and hold in place. DO NOT TWIST. Tighten nut, washer & gasket (4), clean off excess Plumber's putty