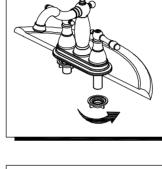

- 1. Shut off water supply at angle stop. Remove old faucet. Clean sink surface in preparation for new faucet.

3. Make Connections to water lines: Choose hook-ups for 1/2" I.P.S. connections: (1) Ball nose riser (3/8" O.D. copper tubing), or(2) 1/2" I.P.S. faucet connector Use coupling nuts (3) with the ball nose risers (1). Use wrenches when tightening. Do not overtighten.

5. Apply a small bead of Plumber's putty to underside of flange (1). Insert body (2) into sink. Screw flange (1) into body (2). Pivot (3) must face faucet. Pull assembly down firmly and hold in place. DO NOT TWIST. Tighten nut, washer & gasket (4), clean off excess Plumber's putty

7. Attach horizontal rod (1) to strap (2) using clip (3). Insert lift rod (4) into strap and tighten screw (5). Connect assembly to drain

(6)

| MODEL NO. 120335LF |                              |          |      |  |
|--------------------|------------------------------|----------|------|--|
| NO.                | PART DESCRIPTION             | PART NO. | QTY. |  |
| 1                  | Handle Screw & Screw Cap (C) | 33       | 1    |  |
| 2                  | Handle Screw & Screw Cap (H) | 34       | 1    |  |
| 3                  | Handle Assembly              | 167      | 1    |  |
| 4                  | Handle Seats                 | 40       | 1    |  |
| 5                  | Bonnet Nuts                  | 173      | 1    |  |
| 6                  | Washers                      | 177      | 1    |  |
| 7                  | Cartridge(H)                 | 3        | 1    |  |
|                    | Cartridge(C)                 | 4        | 1    |  |
| 8                  | Aerator                      | 168      | 1    |  |
| 9                  | Acessorize Head              | 43       | 1    |  |
| 10                 | Washer                       | 44       | 1    |  |
| 11                 | O-Rings                      | 45       | 2    |  |
| 12                 | Mounting Nuts                | 46       | 2    |  |
| 13                 | Coupling Nuts                | 4CP308   | 2    |  |
| 14                 | Lift Rod&Lift Knob           | 47       | 1    |  |
| 15                 | Brass Pop-Up                 | 124020   | 1    |  |