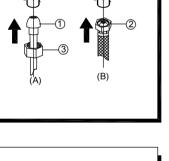

6. Remove pivot nut (1). Install horizontal rod (2) and stopper (3) as removable (4). Hand tighten pivot nut (1).

8. Important: After installation is completed, remove aerator. Turn on water supply and allow both hot and cold water to run for at least one minute each. While water is running, check for leaks. Replace aerator