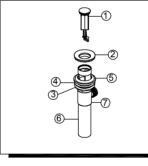

2. Place new faucet in position on sink. From under sink, thread mounting nuts onto faucet. Tighten mounting nuts.

- 4 (3) 6
- 4. Remove stopper (1) and flange (2). Screw nut (3) all the way down. Push washer (4) and gasket (5) down. Remove tailpiece (6) from body (7), add Teflon tape, replace tailpiece.

5. Apply a small bead of Plumber's putty to underside of flange (1). Insert body (2) into sink. Screw flange (1) into body (2). Pivot (3) must face faucet. Pull assembly down firmly and hold in place. DO NOT TWIST. Tighten nut, washer & gasket (4), clean off excess Plumber's putty