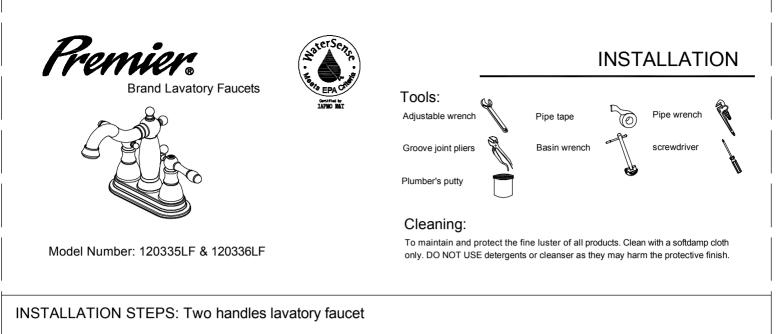

2. Place new faucet in position on sink. From under sink, thread mounting nuts onto faucet. Tighten mounting nuts.

- 4 (3) 6
- 4. Remove stopper (1) and flange (2). Screw nut (3) all the way down. Push washer (4) and gasket (5) down. Remove tailpiece (6) from body (7), add Teflon tape, replace tailpiece.