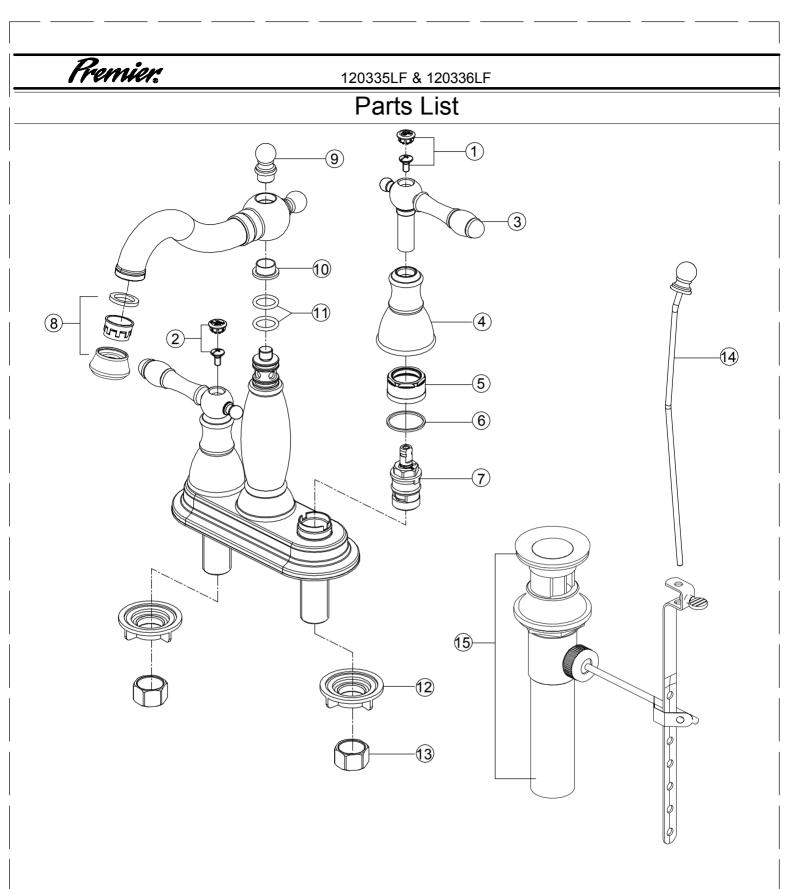

7. Attach horizontal rod (1) to strap (2) using clip (3). Insert lift rod (4) into strap and tighten screw (5). Connect assembly to drain

(6)

| MODEL NO. 120335LF |                              |          |      |  |
|--------------------|------------------------------|----------|------|--|
| NO.                | PART DESCRIPTION             | PART NO. | QTY. |  |
| 1                  | Handle Screw & Screw Cap (C) | 33       | 1    |  |
| 2                  | Handle Screw & Screw Cap (H) | 34       | 1    |  |
| 3                  | Handle Assembly              | 167      | 1    |  |
| 4                  | Handle Seats                 | 40       | 1    |  |
| 5                  | Bonnet Nuts                  | 173      | 1    |  |
| 6                  | Washers                      | 177      | 1    |  |
| 7                  | Cartridge(H)                 | 3        | 1    |  |
|                    | Cartridge(C)                 | 4        | 1    |  |
| 8                  | Aerator                      | 168      | 1    |  |
| 9                  | Acessorize Head              | 43       | 1    |  |
| 10                 | Washer                       | 44       | 1    |  |
| 11                 | O-Rings                      | 45       | 2    |  |
| 12                 | Mounting Nuts                | 46       | 2    |  |
| 13                 | Coupling Nuts                | 4CP308   | 2    |  |
| 14                 | Lift Rod&Lift Knob           | 47       | 1    |  |
| 15                 | Brass Pop-Up                 | 124020   | 1    |  |