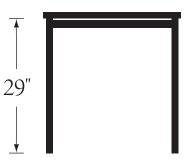

# O X F O R D G A R D E N<sup>®</sup>





34" CAPRI TABLE CP34TA

# 34" CAPRI TABLE

#### DIMENSIONS

33 <sup>3/4</sup>" L x 33 <sup>3/4</sup>" D x 29" H (30 lbs)

### CARTON SIZE

35" L x 35" D x 4" H (33 lbs)

### MATERIALS

Acacia wood finished with brown umber stain

#### **FEATURES**

Easy assembly by attaching four legs, wrench provided No maintenance required Weathers to a warm gray or color can be maintained using Australian Timber Oil-brown umber Rust resistant hardware

## SPECIAL FEATURES

Seats 2 to 4 Slotted table top allows water to pass through, preventing ponding Includes removable 1 <sup>5/8</sup>" umbrella plug with cap

#### WARRANTY

1 yr. against structural failure wood rot and insect infestation