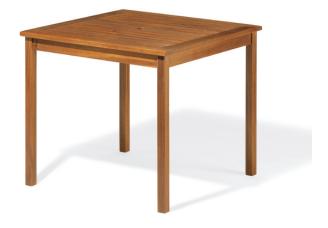

# O X F O R D G A R D E N<sup>®</sup>

34" CAPRI TABLE CP34TA

# 34" CAPRI TABLE

### MATERIALS

Acacia wood finished with brown umber stain

## SPECIAL FEATURES

Seats 2 to 4 Slotted table top allows water to pass through, preventing ponding Includes removable 1 <sup>5/8</sup>" umbrella plug with cap