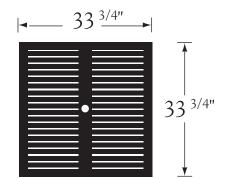

# O X F O R D G A R D E N<sup>®</sup>





34" CAPRI TABLE CP34TA

# 34" CAPRI TABLE

#### DIMENSIONS

33 <sup>3/4</sup>" L x 33 <sup>3/4</sup>" D x 29" H (30 lbs)

### CARTON SIZE

35" L x 35" D x 4" H (33 lbs)

### MATERIALS

Acacia wood finished with brown umber stain

#### **FEATURES**

Easy assembly by attaching four legs, wrench provided No maintenance required Weathers to a warm gray or color can be maintained using Australian Timber Oil-brown umber Rust resistant hardware

## SPECIAL FEATURES

Seats 2 to 4 Slotted table top allows water to pass through, preventing ponding Includes removable 1 <sup>5/8</sup>" umbrella plug with cap

#### WARRANTY

1 yr. against structural failure wood rot and insect infestation