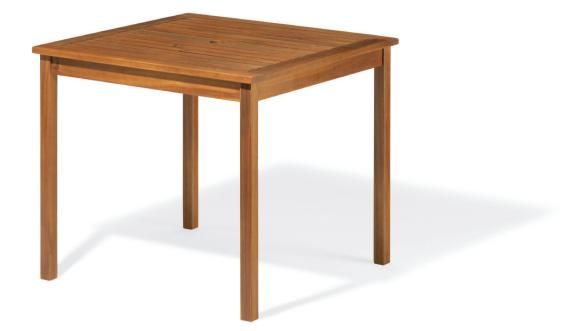

# O X F O R D G A R D E N<sup>®</sup>

34" CAPRI TABLE CP34TA

# 34" CAPRI TABLE

### MATERIALS

Acacia wood finished with brown umber stain

## SPECIAL FEATURES

Seats 2 to 4 Slotted table top allows water to pass through, preventing ponding Includes removable 1 <sup>5/8</sup>" umbrella plug with cap