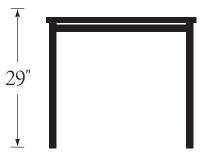

# O X F O R D G A R D E N<sup>®</sup>





### 42" CAPRI TABLE CP42TA

## 42" CAPRI TABLE

#### DIMENSIONS

42 <sup>1/4</sup>" L x 42 <sup>1/4</sup>" D x 29" H (40 lbs)

#### CARTON SIZE 44" L x 44" D x 4" H (45 lbs)

#### MATERIALS

Acacia wood finished with brown umber stain

#### **FEATURES**

Easy assembly by attaching four legs, wrench provided No maintenance required Weathers to a warm gray or color can be maintained using Australian Timber Oil-brown umber Rust resistant hardware

#### SPECIAL FEATURES

Seats 2 - 4 Slotted table top allows water to pass through, preventing ponding Includes removable 1 <sup>5/8</sup>" umbrella plug

#### WARRANTY

1 yr. against structural failure wood rot and insect infestation