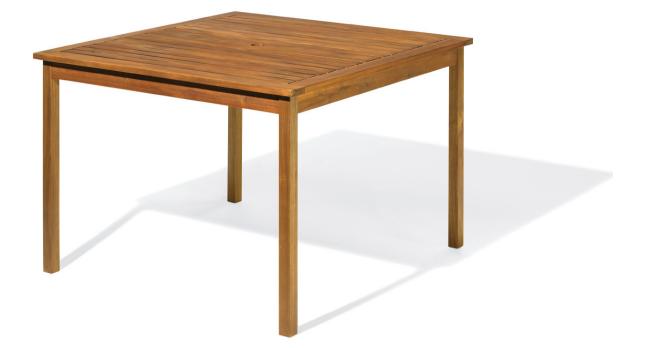

### 42" CAPRI TABLE CP42TA

## 42" CAPRI TABLE

#### MATERIALS

Acacia wood finished with brown umber stain

#### **FEATURES**

Easy assembly by attaching four legs, wrench provided No maintenance required Weathers to a warm gray or color can be maintained using Australian Timber Oil-brown umber Rust resistant hardware

#### SPECIAL FEATURES

Seats 2 - 4 Slotted table top allows water to pass through, preventing ponding Includes removable 1 <sup>5/8</sup>" umbrella plug