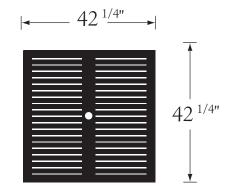

# O X F O R D G A R D E N<sup>®</sup>





### 42" CAPRI TABLE CP42TA

## 42" CAPRI TABLE

#### DIMENSIONS

42 <sup>1/4</sup>" L x 42 <sup>1/4</sup>" D x 29" H (40 lbs)

#### CARTON SIZE 44" L x 44" D x 4" H (45 lbs)

#### MATERIALS

Acacia wood finished with brown umber stain

#### **FEATURES**

Easy assembly by attaching four legs, wrench provided No maintenance required Weathers to a warm gray or color can be maintained using Australian Timber Oil-brown umber Rust resistant hardware

#### SPECIAL FEATURES

Seats 2 - 4 Slotted table top allows water to pass through, preventing ponding Includes removable 1 <sup>5/8</sup>" umbrella plug

#### WARRANTY

1 yr. against structural failure wood rot and insect infestation