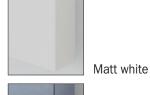

## **RIVER** wall lamp

Metal wall lights with indirect bi-emission light. The front is available in the finishes wengelike, walnut-like, matt white painted, cor-ten-like painted and aluminium painted. Electronic ballast.

## **TECHNICAL DETAILS**

Environment: indoor Mounting: wall lamp Net weight (kg): 7,01

Code:

WENGE LIKE cod. 007380
WALNUT LIKE cod. 007381
COR-TEN LIKE cod. 007382
MATT WHITE cod. 007383
SILVER GREY cod. 007384

## **FINISHING**

Silver grey

|         | Light<br>emission |     |
|---------|-------------------|-----|
|         |                   | 150 |
| ∐<br>55 | 1260              |     |