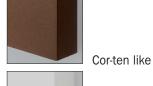

## **RIVER** wall lamp

Metal wall lights with indirect bi-emission light. The front is available in the finishes wengelike, walnut-like, matt white painted, cor-ten-like painted and aluminium painted. Electronic ballast.

## **TECHNICAL DETAILS**

Environment: indoor Mounting: wall lamp Net weight (kg): 7,01

Code:

WENGE LIKE cod. 007380
WALNUT LIKE cod. 007381
COR-TEN LIKE cod. 007382
MATT WHITE cod. 007383
SILVER GREY cod. 007384