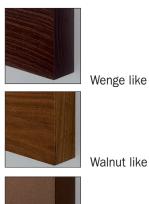

## **RIVER** wall lamp

Metal wall lights with indirect bi-emission light. The front is available in the finishes wengelike, walnut-like, matt white painted, cor-ten-like painted and aluminium painted. Electronic ballast.

## **TECHNICAL DETAILS**

Environment: indoor Mounting: wall lamp Net weight (kg): 7,01

Code:

WENGE LIKE cod. 007380
WALNUT LIKE cod. 007381
COR-TEN LIKE cod. 007382
MATT WHITE cod. 007383
SILVER GREY cod. 007384