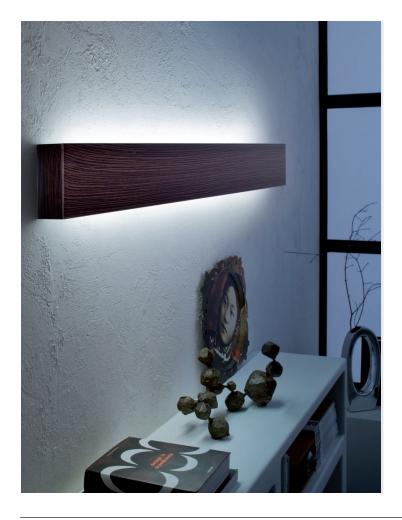

## **RIVER** wall lamp

Metal wall lights with indirect bi-emission light. The front is available in the finishes wengelike, walnut-like, matt white painted, cor-ten-like painted and aluminium painted. Electronic ballast.