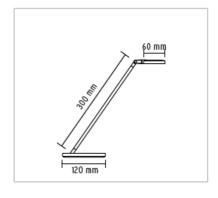

## **MINI KELVIN LED**

| Mounting              | : Table                                                                                                                                                                                                                                                                                                                                                      |
|-----------------------|--------------------------------------------------------------------------------------------------------------------------------------------------------------------------------------------------------------------------------------------------------------------------------------------------------------------------------------------------------------|
| Lamps description     | : 36 TOP LED 3000K 216lm total CRI85 - 4W dimming                                                                                                                                                                                                                                                                                                            |
| Environment           | : Indoor                                                                                                                                                                                                                                                                                                                                                     |
| Finish                | : Chrome                                                                                                                                                                                                                                                                                                                                                     |
| Technical description | : Table lamp providing direct light. Head in pressofused aluminium, diffuser in photoengraved methacrylate with aluminate surround. Power pack on plug, base in pressofused zamak. Directionable head. ON/OFF switch with Soft Touch technology and light flow adjustment to 2 intensities (100% - 50% - 0%). Power pack on plug with interchangeable plugs. |
| ELECTRICAL            |                                                                                                                                                                                                                                                                                                                                                              |
| Emergency             | : Without                                                                                                                                                                                                                                                                                                                                                    |
| PHYSICAL              |                                                                                                                                                                                                                                                                                                                                                              |
| Supply                | : Power pack on plug                                                                                                                                                                                                                                                                                                                                         |
| Construction material | : Aluminum                                                                                                                                                                                                                                                                                                                                                   |
|                       |                                                                                                                                                                                                                                                                                                                                                              |