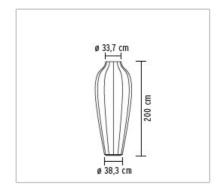

## **CHRYSALIS**

| Mounting              | : Floor                                                                                                                                                                                                                                                                                                                                                                                                                                                                                                                                                                                                                                                        |  |  |
|-----------------------|----------------------------------------------------------------------------------------------------------------------------------------------------------------------------------------------------------------------------------------------------------------------------------------------------------------------------------------------------------------------------------------------------------------------------------------------------------------------------------------------------------------------------------------------------------------------------------------------------------------------------------------------------------------|--|--|
| Lamps description     | : 1 x 60W ES12V HL + 1 x 80W G 6.35 T5 Dimmer                                                                                                                                                                                                                                                                                                                                                                                                                                                                                                                                                                                                                  |  |  |
| Environment           | : Indoor                                                                                                                                                                                                                                                                                                                                                                                                                                                                                                                                                                                                                                                       |  |  |
| Finish                | : Cocoon                                                                                                                                                                                                                                                                                                                                                                                                                                                                                                                                                                                                                                                       |  |  |
| Technical description | : Floor lamp providing diffused light. Internal structure in steel. Cocoon diffuser coated on the structure with transparent protection at the end of the manufacturing process. Base in injection printed ABS. Frieze in silk-screened glass placed at the top end of the reflector obtained by spinning. The ON/OFF functions of the two light sources are by means of dual pedal switch mounted on power cable. The fluorescent tube can be dimmed, conserving the memory of the last setting before turn-off. The second button turns on/off the top lamp for the projection of the decorative frieze on the ceiling. Power cable of useful length 285 cm. |  |  |

## **PHYSICAL**

Supply : Power cord
Construction material : Cocoon, Glass, Steel
Weight (kg) : 13,5

**Chrysalis** design by Marcel Wanders
Floor lamp providing diffused light.

Reference Code

F1670009 Cocoon