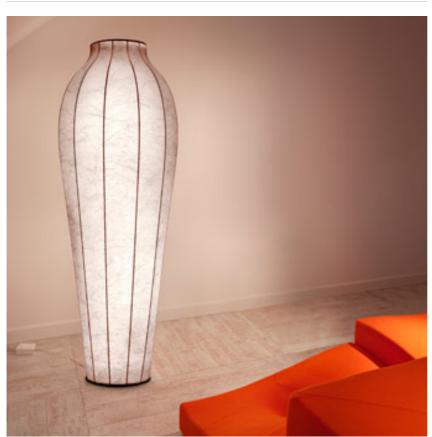

## **CHRYSALIS**

| Mounting              | : Floor                                                                                                                                                                                                                                                                                                                                                                                                                                                                                                                                                                                                                                                        |  |  |
|-----------------------|----------------------------------------------------------------------------------------------------------------------------------------------------------------------------------------------------------------------------------------------------------------------------------------------------------------------------------------------------------------------------------------------------------------------------------------------------------------------------------------------------------------------------------------------------------------------------------------------------------------------------------------------------------------|--|--|
| Lamps description     | : 1 x 60W ES12V HL + 1 x 80W G 6.35 T5 Dimmer                                                                                                                                                                                                                                                                                                                                                                                                                                                                                                                                                                                                                  |  |  |
| Environment           | : Indoor                                                                                                                                                                                                                                                                                                                                                                                                                                                                                                                                                                                                                                                       |  |  |
| Finish                | : Cocoon                                                                                                                                                                                                                                                                                                                                                                                                                                                                                                                                                                                                                                                       |  |  |
| Technical description | : Floor lamp providing diffused light. Internal structure in steel. Cocoon diffuser coated on the structure with transparent protection at the end of the manufacturing process. Base in injection printed ABS. Frieze in silk-screened glass placed at the top end of the reflector obtained by spinning. The ON/OFF functions of the two light sources are by means of dual pedal switch mounted on power cable. The fluorescent tube can be dimmed, conserving the memory of the last setting before turn-off. The second button turns on/off the top lamp for the projection of the decorative frieze on the ceiling. Power cable of useful length 285 cm. |  |  |

## **PHYSICAL**

Supply : Power cord
Construction material : Cocoon, Glass, Steel
Weight (kg) : 13,5

**Chrysalis** design by Marcel Wanders
Floor lamp providing diffused light.

Reference Code

F1670009 Cocoon