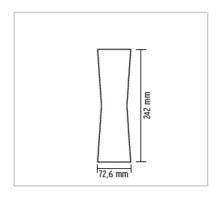

## **CLESSIDRA**

| Mounting              | : Wall                                                                                                                                                                                                                                                                                                                                                                                                |
|-----------------------|-------------------------------------------------------------------------------------------------------------------------------------------------------------------------------------------------------------------------------------------------------------------------------------------------------------------------------------------------------------------------------------------------------|
| Lamps description     | : 2 Multichip LED 3000K - 600lm - CRI80 - 8W                                                                                                                                                                                                                                                                                                                                                          |
| Environment           | : Indoor, Outdoor                                                                                                                                                                                                                                                                                                                                                                                     |
| Finish                | : Anthracite, White, Chrome, Dark brown                                                                                                                                                                                                                                                                                                                                                               |
| Technical description | : Diffused direct/indirect-light wall lighting device. Body obtained by means of aluminium pressofusion and diffusers in PMMA. Aluminium wall attachment with cover in PA66. White-painted or chrome-plated Indoor version or painted Outdoor version available. Highefficiency lenses specially designed for the application, non-replaceable. Wide range (100-240Volt) power pack integrated in the |
| ELECTRICAL            | body. Level IP55                                                                                                                                                                                                                                                                                                                                                                                      |
| Emergency             | : Without                                                                                                                                                                                                                                                                                                                                                                                             |
| Voltage (V)           | : 100/240                                                                                                                                                                                                                                                                                                                                                                                             |
| PHYSICAL              |                                                                                                                                                                                                                                                                                                                                                                                                       |
| Supply                | : Terminal block                                                                                                                                                                                                                                                                                                                                                                                      |
| Construction material | : Aluminum, PMMA                                                                                                                                                                                                                                                                                                                                                                                      |
| Weight (kg)           | : 1,1                                                                                                                                                                                                                                                                                                                                                                                                 |
|                       |                                                                                                                                                                                                                                                                                                                                                                                                       |