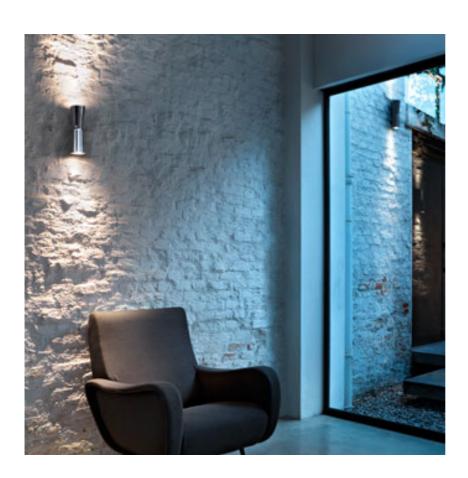

## **CLESSIDRA**

| Mounting              | : Wall                                                                                                                                                                                                                                                                                                                                                                                                |
|-----------------------|-------------------------------------------------------------------------------------------------------------------------------------------------------------------------------------------------------------------------------------------------------------------------------------------------------------------------------------------------------------------------------------------------------|
| Lamps description     | : 2 Multichip LED 3000K - 600lm - CRI80 - 8W                                                                                                                                                                                                                                                                                                                                                          |
| Environment           | : Indoor, Outdoor                                                                                                                                                                                                                                                                                                                                                                                     |
| Finish                | : Anthracite, White, Chrome, Dark brown                                                                                                                                                                                                                                                                                                                                                               |
| Technical description | : Diffused direct/indirect-light wall lighting device. Body obtained by means of aluminium pressofusion and diffusers in PMMA. Aluminium wall attachment with cover in PA66. White-painted or chrome-plated Indoor version or painted Outdoor version available. Highefficiency lenses specially designed for the application, non-replaceable. Wide range (100-240Volt) power pack integrated in the |
| ELECTRICAL            | body. Level IP55                                                                                                                                                                                                                                                                                                                                                                                      |
| Emergency             | : Without                                                                                                                                                                                                                                                                                                                                                                                             |
| Voltage (V)           | : 100/240                                                                                                                                                                                                                                                                                                                                                                                             |
| PHYSICAL              |                                                                                                                                                                                                                                                                                                                                                                                                       |
| Supply                | : Terminal block                                                                                                                                                                                                                                                                                                                                                                                      |
| Construction material | : Aluminum, PMMA                                                                                                                                                                                                                                                                                                                                                                                      |
| Weight (kg)           | : 1,1                                                                                                                                                                                                                                                                                                                                                                                                 |
|                       |                                                                                                                                                                                                                                                                                                                                                                                                       |

**Clessidra** design by Antonio Citterio

Diffused direct/indirect-light wall lighting device.

Reference Code

F1584009 White

F1584057 Chrome

F1584026 Dark brown

F1584030 Anthracite