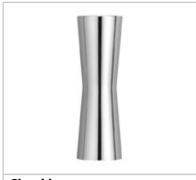

## **CLESSIDRA**

| Mounting              | : Wall                                                                                                                                                                                                                                                                                                                                                                                                |
|-----------------------|-------------------------------------------------------------------------------------------------------------------------------------------------------------------------------------------------------------------------------------------------------------------------------------------------------------------------------------------------------------------------------------------------------|
| Lamps description     | : 2 Multichip LED 3000K - 600lm - CRI80 - 8W                                                                                                                                                                                                                                                                                                                                                          |
| Environment           | : Indoor, Outdoor                                                                                                                                                                                                                                                                                                                                                                                     |
| Finish                | : Anthracite, White, Chrome, Dark brown                                                                                                                                                                                                                                                                                                                                                               |
| Technical description | : Diffused direct/indirect-light wall lighting device. Body obtained by means of aluminium pressofusion and diffusers in PMMA. Aluminium wall attachment with cover in PA66. White-painted or chrome-plated Indoor version or painted Outdoor version available. Highefficiency lenses specially designed for the application, non-replaceable. Wide range (100-240Volt) power pack integrated in the |
| ELECTRICAL            | body. Level IP55                                                                                                                                                                                                                                                                                                                                                                                      |
| Emergency             | : Without                                                                                                                                                                                                                                                                                                                                                                                             |
| Voltage (V)           | : 100/240                                                                                                                                                                                                                                                                                                                                                                                             |
| PHYSICAL              |                                                                                                                                                                                                                                                                                                                                                                                                       |
| Supply                | : Terminal block                                                                                                                                                                                                                                                                                                                                                                                      |
| Construction material | : Aluminum, PMMA                                                                                                                                                                                                                                                                                                                                                                                      |
| Weight (kg)           | : 1,1                                                                                                                                                                                                                                                                                                                                                                                                 |
|                       |                                                                                                                                                                                                                                                                                                                                                                                                       |

**Clessidra** design by Antonio Citterio

Diffused direct/indirect-light wall lighting device.

Reference Code

F1584009 White

F1584057 Chrome

F1584026 Dark brown

F1584030 Anthracite