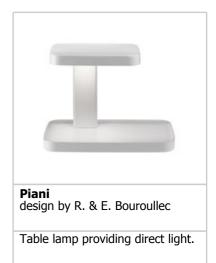

## **PIANI**

Weight (kg)

| Mounting              | : Table                                                                                                                                                                                                                                                                                                      |
|-----------------------|--------------------------------------------------------------------------------------------------------------------------------------------------------------------------------------------------------------------------------------------------------------------------------------------------------------|
| Lamps description     | : 14 TOP LED 2700K 336lm total CRI90 - 5W                                                                                                                                                                                                                                                                    |
| Environment           | : Indoor                                                                                                                                                                                                                                                                                                     |
| Finish                | : White, Green, Black, Red                                                                                                                                                                                                                                                                                   |
| Technical description | : Table lamp providing direct light. Injection printed lamp body in ABS. Dissipater in polished pressofused aluminium. Diffuser in injection printed optical PMMA. Electronic transformer on plug. The ON/OFF functions are provided by means of a switch on the cable. Power cable of useful length 160 cm. |
| ELECTRICAL            |                                                                                                                                                                                                                                                                                                              |
| Emergency             | : Without                                                                                                                                                                                                                                                                                                    |
| PHYSICAL              |                                                                                                                                                                                                                                                                                                              |
| Supply                | : Electronic transformer on plug                                                                                                                                                                                                                                                                             |
| Construction material | : ABS, Aluminum, PMMA                                                                                                                                                                                                                                                                                        |