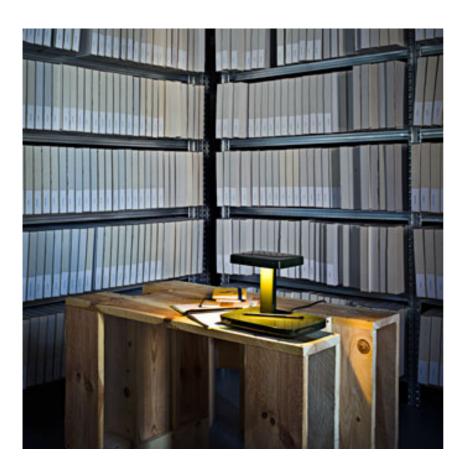

## **PIANI**

Weight (kg)

| Mounting              | : Table                                                                                                                                                                                                                                                                                                      |
|-----------------------|--------------------------------------------------------------------------------------------------------------------------------------------------------------------------------------------------------------------------------------------------------------------------------------------------------------|
| Lamps description     | : 14 TOP LED 2700K 336lm total CRI90 - 5W                                                                                                                                                                                                                                                                    |
| Environment           | : Indoor                                                                                                                                                                                                                                                                                                     |
| Finish                | : White, Green, Black, Red                                                                                                                                                                                                                                                                                   |
| Technical description | : Table lamp providing direct light. Injection printed lamp body in ABS. Dissipater in polished pressofused aluminium. Diffuser in injection printed optical PMMA. Electronic transformer on plug. The ON/OFF functions are provided by means of a switch on the cable. Power cable of useful length 160 cm. |
| ELECTRICAL            |                                                                                                                                                                                                                                                                                                              |
| Emergency             | : Without                                                                                                                                                                                                                                                                                                    |
| PHYSICAL              |                                                                                                                                                                                                                                                                                                              |
| Supply                | : Electronic transformer on plug                                                                                                                                                                                                                                                                             |
| Construction material | : ABS, Aluminum, PMMA                                                                                                                                                                                                                                                                                        |