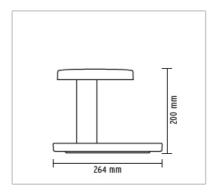

## **PIANI**

Weight (kg)

| Mounting              | : Table                                                                                                                                                                                                                                                                                                      |
|-----------------------|--------------------------------------------------------------------------------------------------------------------------------------------------------------------------------------------------------------------------------------------------------------------------------------------------------------|
| Lamps description     | : 14 TOP LED 2700K 336lm total CRI90 - 5W                                                                                                                                                                                                                                                                    |
| Environment           | : Indoor                                                                                                                                                                                                                                                                                                     |
| Finish                | : White, Green, Black, Red                                                                                                                                                                                                                                                                                   |
| Technical description | : Table lamp providing direct light. Injection printed lamp body in ABS. Dissipater in polished pressofused aluminium. Diffuser in injection printed optical PMMA. Electronic transformer on plug. The ON/OFF functions are provided by means of a switch on the cable. Power cable of useful length 160 cm. |
| ELECTRICAL            |                                                                                                                                                                                                                                                                                                              |
| Emergency             | : Without                                                                                                                                                                                                                                                                                                    |
| PHYSICAL              |                                                                                                                                                                                                                                                                                                              |
| Supply                | : Electronic transformer on plug                                                                                                                                                                                                                                                                             |
| Construction material | : ABS, Aluminum, PMMA                                                                                                                                                                                                                                                                                        |