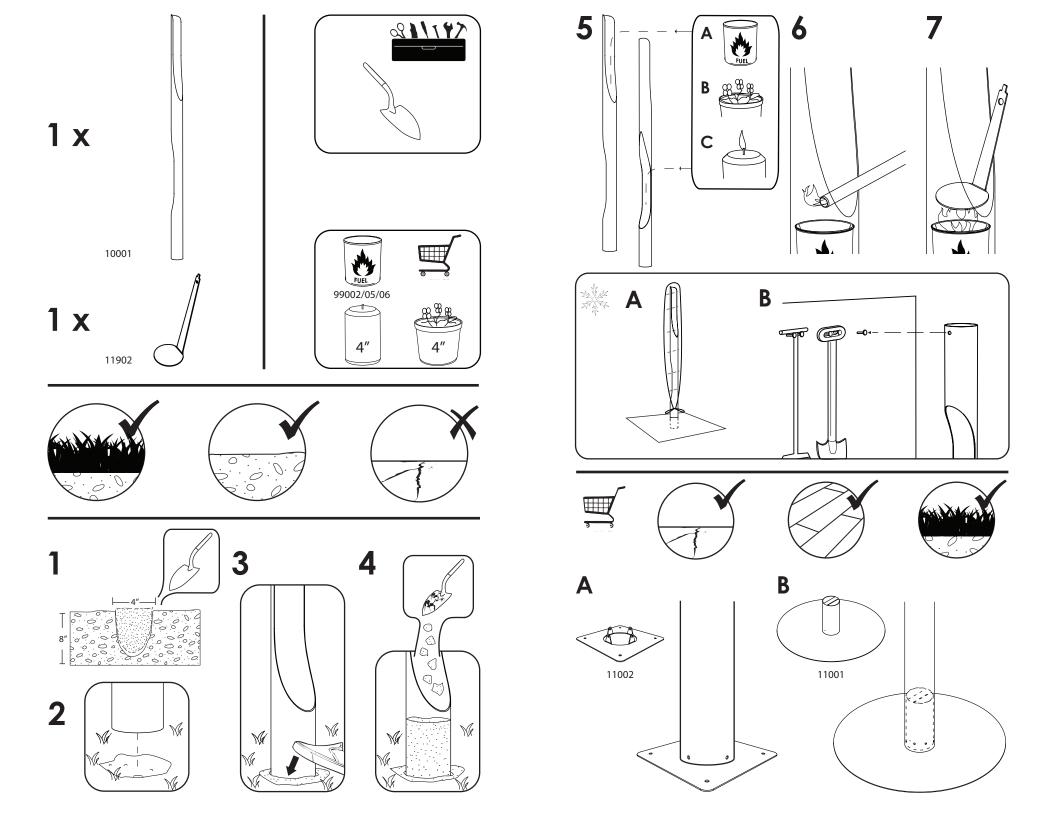

## **WARNING:**

This product is for outdoor use only. This product may have sharp edges. Never leave burning fire unattended. Do not pour fuel into burning fuel. If used as a fire burner, take the neccessary precautions to ensure no flammable materials come in contact with the flame. Before igniting fuel ensure no excess has been spilt. Keep away from children and animals.

## **CAUTION:**

**Absolute** must be properly embedded into the ground to ensure safe usage. If you cannot sufficiently press **Absolute** into the ground, try to loosen soil. If this cannot be done, find another location or consult a landscape professional for assistance.