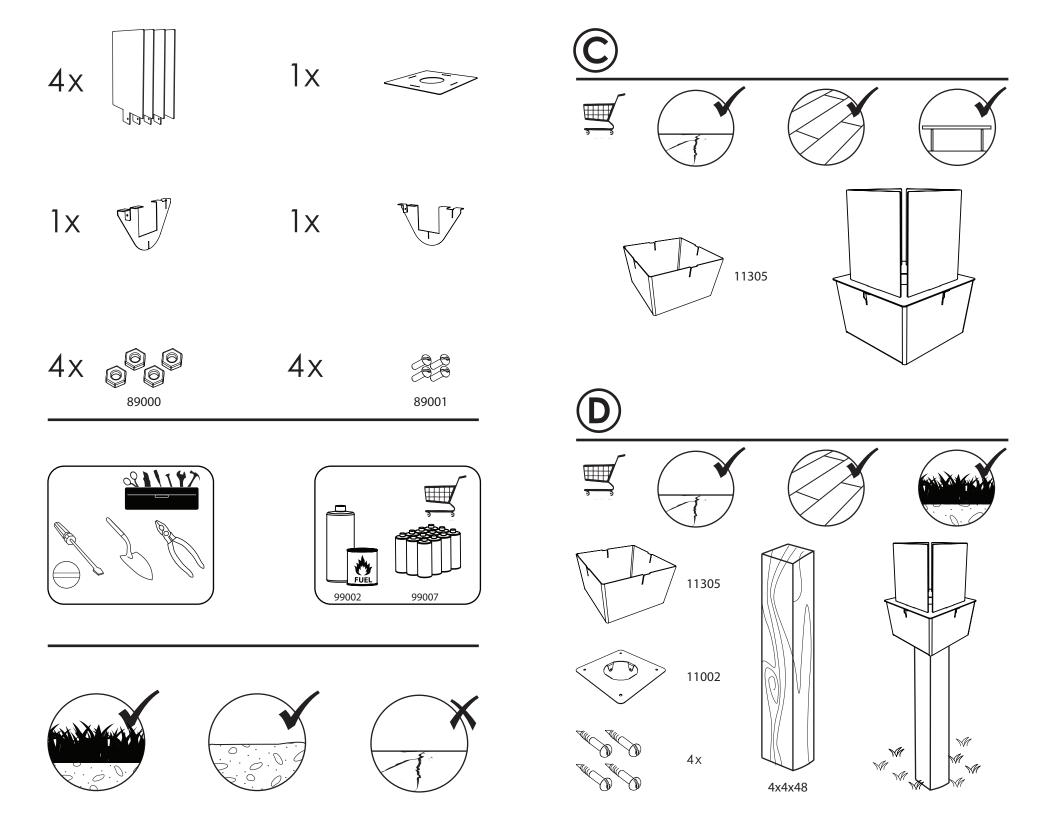

## CAUTION:

**Four** must be properly embedded into the ground to ensure safe usage. If you cannot sufficiently press **Four** into the ground, try loosening the soil. If this cannot be done, find another location or consult a landscape professional for assistance.