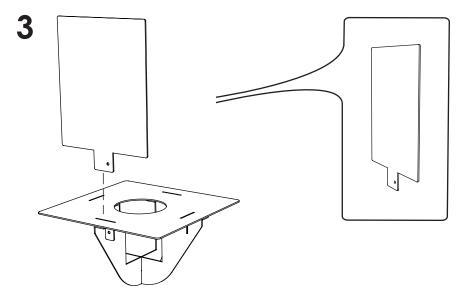

## CAUTION:

**Four** must be properly embedded into the ground to ensure safe usage. If you cannot sufficiently press **Four** into the ground, try loosening the soil. If this cannot be done, find another location or consult a landscape professional for assistance.