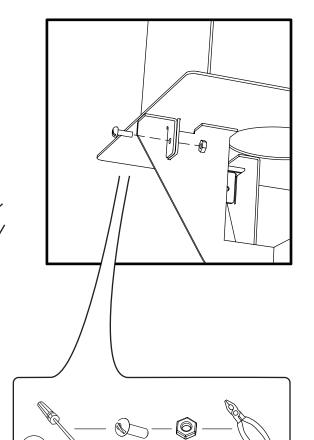

## CAUTION:

**Four** must be properly embedded into the ground to ensure safe usage. If you cannot sufficiently press **Four** into the ground, try loosening the soil. If this cannot be done, find another location or consult a landscape professional for assistance.