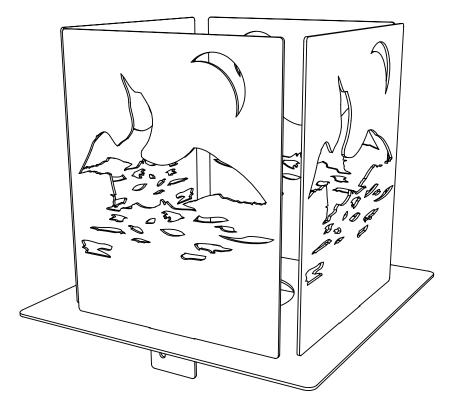

## WARNING:

This product is for outdoor use only. This product may have sharp edges. Never leave burning fire unattended. Do not pour fuel into burning fuel. If used as a fire burner, take the neccessary precautions to ensure no flammable materials come in contact with the flame. Before igniting fuel ensure no excess has been spilt. Keep away from children and animals.

## CAUTION:

**Four** must be properly embedded into the ground to ensure safe usage. If you cannot sufficiently press **Four** into the ground, try loosening the soil. If this cannot be done, find another location or consult a landscape professional for assistance.

For assistance, contact



www.decorpro.ca support@decorpro.ca

## FOUR 10305





Proudly Designed and Made In CANADA