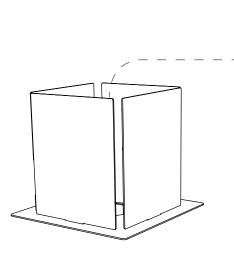

## CAUTION:

**Four** must be properly embedded into the ground to ensure safe usage. If you cannot sufficiently press **Four** into the ground, try loosening the soil. If this cannot be done, find another location or consult a landscape professional for assistance.