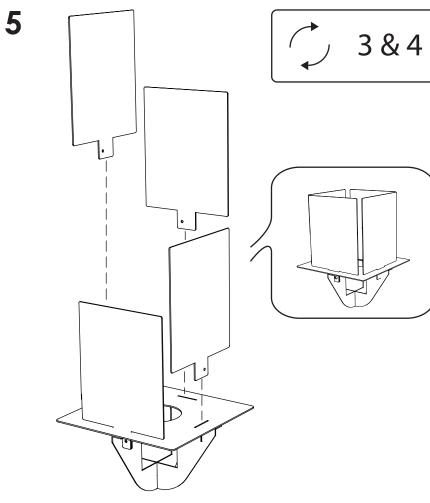

## CAUTION:

**Four** must be properly embedded into the ground to ensure safe usage. If you cannot sufficiently press **Four** into the ground, try loosening the soil. If this cannot be done, find another location or consult a landscape professional for assistance.