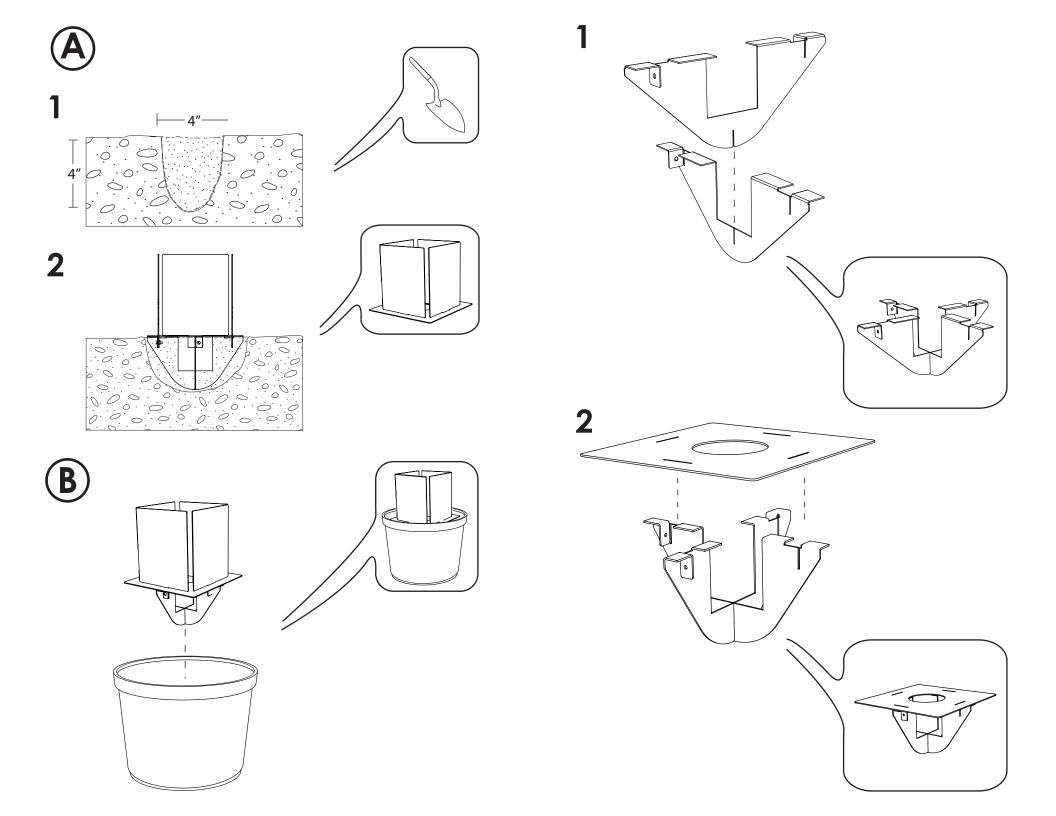

## CAUTION:

**Four** must be properly embedded into the ground to ensure safe usage. If you cannot sufficiently press **Four** into the ground, try loosening the soil. If this cannot be done, find another location or consult a landscape professional for assistance.