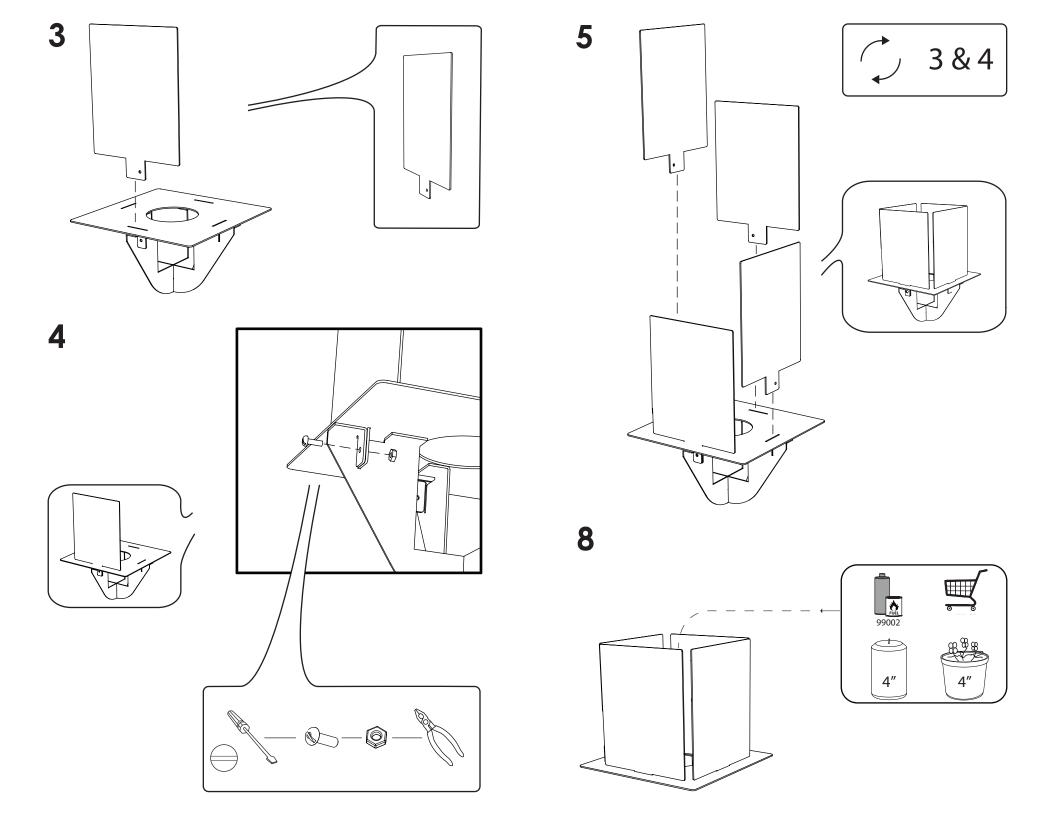

## **WARNING:**

This product is for outdoor use only. This product may have sharp edges. Never leave burning fire unattended. Do not pour fuel into burning fuel. If used as a fire burner, take the neccessary precautions to ensure no flammable materials come in contact with the flame. Before igniting fuel ensure no excess has been spilt. Keep away from children and animals.

## **CAUTION:**

**Four** must be properly embedded into the ground to ensure safe usage. If you cannot sufficiently press **Four** into the ground, try loosening the soil. If this cannot be done, find another location or consult a landscape professional for assistance.

For assistance, contact



www.decorpro.ca support@decorpro.ca







Proudly Designed and Made In CANADA