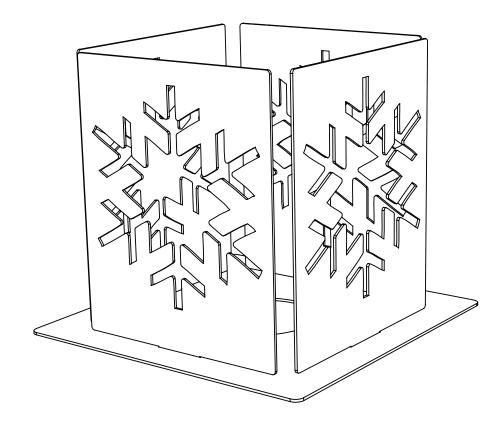

## **WARNING:**

This product is for outdoor use only. This product may have sharp edges. Never leave burning fire unattended. Do not pour fuel into burning fuel. If used as a fire burner, take the neccessary precautions to ensure no flammable materials come in contact with the flame. Before igniting fuel ensure no excess has been spilt. Keep away from children and animals.