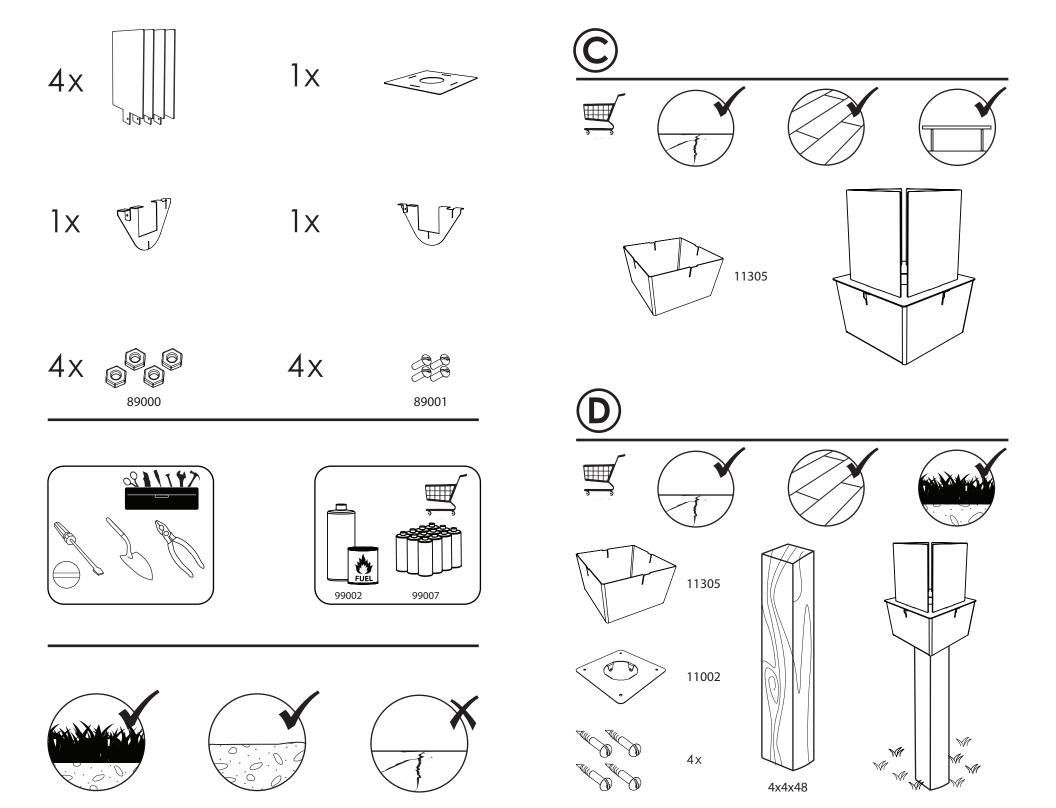

## **CAUTION:**

**Four** must be properly embedded into the ground to ensure safe usage. If you cannot sufficiently press **Four** into the ground, try loosening the soil. If this cannot be done, find another location or consult a landscape professional for assistance.