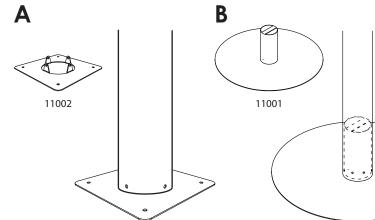

## WARNING:

This product is for outdoor use only. This product may have sharp edges. Never leave burning fire unattended. Do not pour fuel into burning fuel. If used as a fire burner, take the neccessary precautions to ensure no flammable materials come in contact with the flame. Before igniting fuel ensure no excess has been spilt. Keep away from children and animals.

## CAUTION:

**Volution** must be properly embedded into the ground to ensure safe usage. If you cannot sufficiently press **Volution** into the ground, try to loosen soil. If this cannot be done, find another location or consult a landscape professional for assistance.

For assistance, contact



www.decorpro.ca support@decorpro.ca

## Volution

10309



Proudly Designed and Made In CANADA