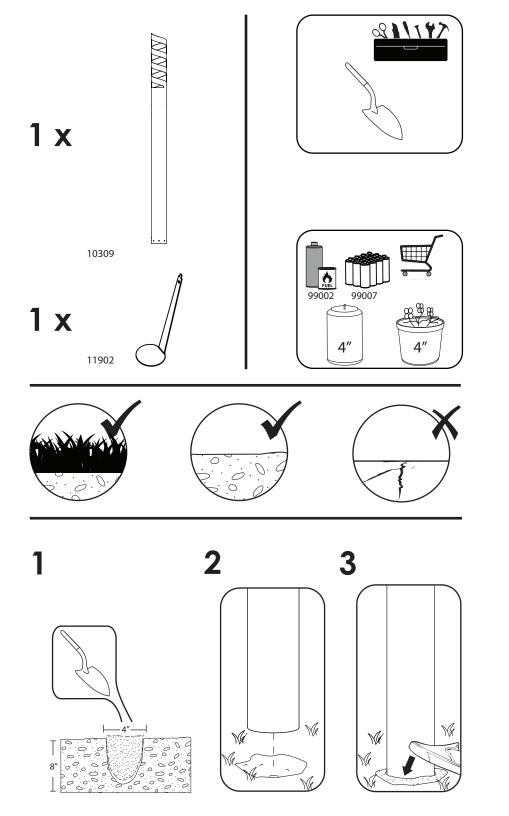

## CAUTION:

**Volution** must be properly embedded into the ground to ensure safe usage. If you cannot sufficiently press **Volution** into the ground, try to loosen soil. If this cannot be done, find another location or consult a landscape professional for assistance.