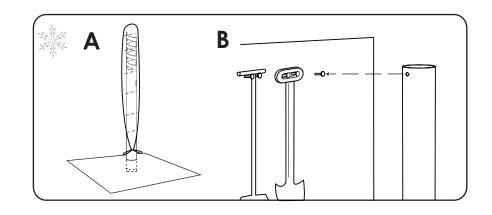

## CAUTION:

**Volution** must be properly embedded into the ground to ensure safe usage. If you cannot sufficiently press **Volution** into the ground, try to loosen soil. If this cannot be done, find another location or consult a landscape professional for assistance.