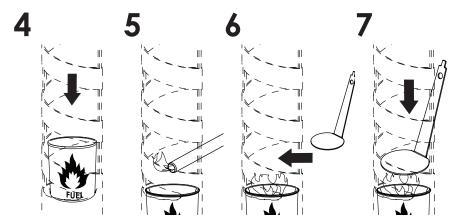

## WARNING:

This product is for outdoor use only. This product may have sharp edges. Never leave burning fire unattended. Do not pour fuel into burning fuel. If used as a fire burner, take the neccessary precautions to ensure no flammable materials come in contact with the flame. Before igniting fuel ensure no excess has been spilt. Keep away from children and animals.