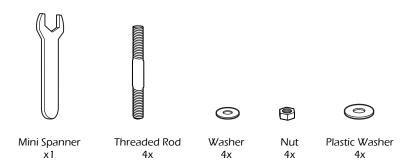

## PARTS AND HARDWARE

Avoid using sharp objects such as a knife to cut open packing as you may accidentally damage the upholstery.