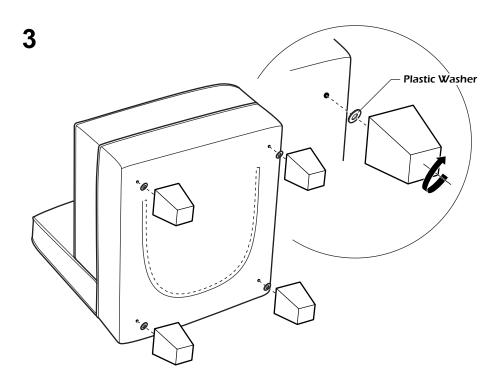

| Model: _             |  |
|----------------------|--|
| Lot No: _            |  |
| Date of Purchased: _ |  |

# **RYDER**



#### **ADULT ASSEMBLY REQUIRED**

If you are missing any parts or have any questions regarding assembly, do not return this item to the retailers store. Please call our toll- free customer service number and have this assembly manual open to the parts list ready to provide the model name, and part name or number.



**Customer Service** 

# 1-877-864-5752

8:30 AM PST - 4:30 PM PST (Monday - Friday)

Website: www.dwellhom.com Missing Parts: parts@dwellhom.com

Warranty Information: www.dwellhom.com/warranty

**WARNING:** This product may contain small components, please ensure they are kept away from small children.

4-4 2012/10

## PARTS AND HARDWARE

Avoid