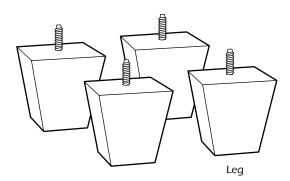

## PARTS AND HARDWARE

Avoid using sharp objects such as a knife to cut open packing as you may accidentally damage the upholstery.