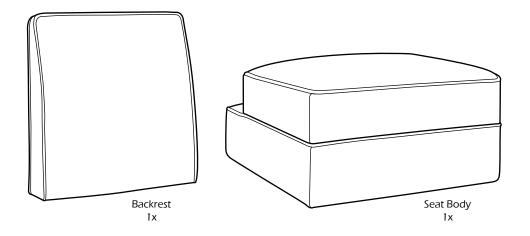

## PARTS AND HARDWARE

Avoid using sharp objects such as a knife to cut open packing as you may accidentally damage the upholstery.