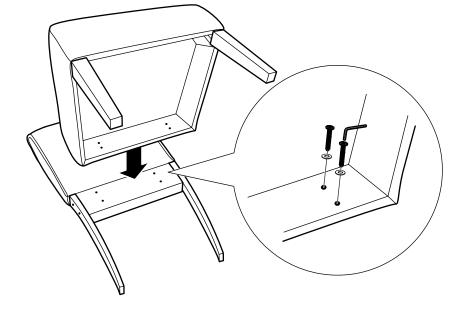

| Model: _             |  |
|----------------------|--|
| Lot No: _            |  |
| Date of Purchased: _ |  |

# **ALLEGRO**



#### **ADULT ASSEMBLY REQUIRED**

If you are missing any parts or have any questions regarding assembly, do not return this item to the retailers store. Please call our toll- free customer service number and have this assembly manual open to the parts list ready to provide the model name, and part name or number.



**Customer Service** 

# 1-877-864-5752

8:30 AM PST - 4:30 PM PST (Monday - Friday)

Website: www.dwellhom.com Missing Parts: parts@dwellhom.com

Warranty Information: www.dwellhom.com/warranty

**WARNING:** This product may contain small components, please ensure they are kept away from small children.

## PARTS AND HARDWARE

Avoid using shar