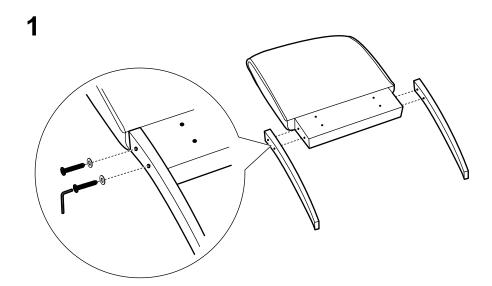

**ADULT ASSEMBLY REQUIRED**

If you are missing any parts or have any questions regarding assembly, do not return this item to the retailers store. Please call our toll- free customer service number and have this assembly manual open to the parts list ready to provide the model name, and part name or number.



**Customer Service** 

# 1-877-864-5752

8:30 AM PST - 4:30 PM PST (Monday - Friday)

Website: www.dwellhom.com Missing Parts: parts@dwellhom.com

Warranty Information: www.dwellhom.com/warranty

**WARNING:** This product may contain small components, please ensure they are kept away from small children.

## PARTS AND HARDWARE

Avoid using sharp objects such as a knife to cut open packing as you may accidentally damage the upholstery.

## **ASSEMBLY INSTRUCTIONS**











1x