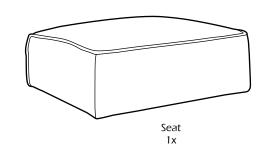

## PARTS AND HARDWARE

Avoid using sharp objects such as a knife to cut open packing as you may accidentally damage the upholstery.