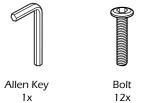

## PARTS AND HARDWARE

Avoid using sharp objects such as a knife to cut open packing as you may accidentally damage the upholstery.