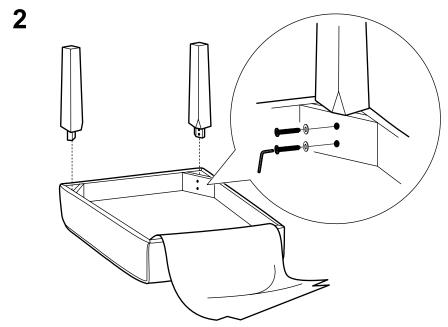

*ADULT ASSEMBLY REQUIRED**

If you are missing any parts or have any questions regarding assembly, do not return this item to the retailers store. Please call our toll- free customer service number and have this assembly manual open to the parts list ready to provide the model name, and part name or number.



**Customer Service** 

# 1-877-864-5752

8:30 AM PST - 4:30 PM PST (Monday - Friday)

Website: www.dwellhom.com Missing Parts: parts@dwellhom.com

Warranty Information: www.dwellhom.com/warranty

**WARNING:** This product may contain small components, please ensure they are kept away from small children.

## PARTS AND HARDWARE

Avoid using sharp objects such as a knife to cut open packing as you may accidentally damage the upholstery.

## **ASSEMBLY INSTRUCTIONS**











1x