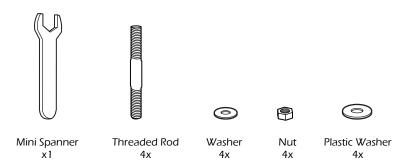

## PARTS AND HARDWARE

Avoid using sharp objects such as a knife to cut open packing as you may accidentally damage the upholstery.