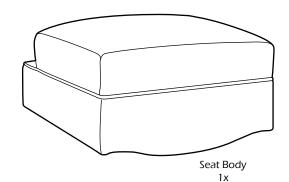

## PARTS AND HARDWARE

Avoid using sharp objects such as a knife to cut open packing as you may accidentally damage the upholstery.