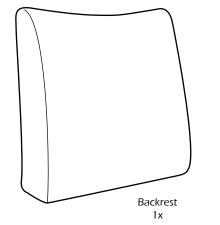

## PARTS AND HARDWARE

Avoid using sharp objects such as a knife to cut open packing as you may accidentally damage the upholstery.