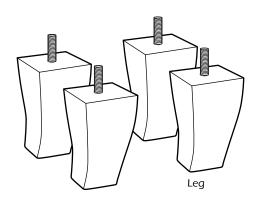

## PARTS AND HARDWARE

Avoid using sharp objects such as a knife to cut open packing as you may accidentally damage the upholstery.