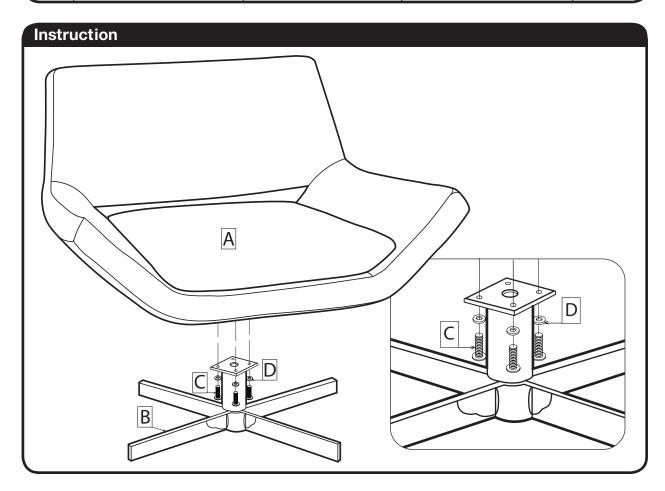

## **Assembly Instructions - Important:**

Carefully unpack and identify each component before attempting to assemble. Refer to parts list. Please take care when assembling the unit and always set the parts on a clean, soft surface. If you require any assistance with assembly ,parts or information on other products, please visit our website: www.avesix.com or call or write us.

| HARDWARE LIST |  |               |                |       |
|---------------|--|---------------|----------------|-------|
| С             |  | 1⁄4" X 1"     | FLAT HEAD BOLT | 4 PCS |
| D             |  | 1.5 X ¼" X 18 | LOCK WASHER    | 4 PCS |
| E             |  | 5 mm          | ALLEN WRENCH   | 1 PC  |