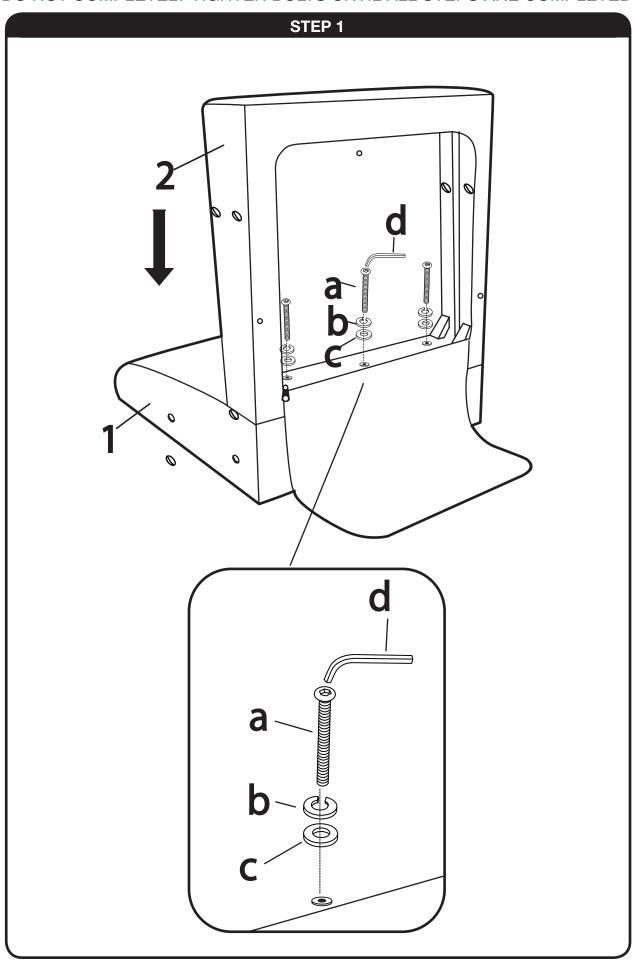

## **Assembly Instructions - Important:**

Carefully unpack and identify each component before attempting to assemble. Refer to parts list. Please take care when assembling the unit and always set the parts on a clean, soft surface. If you require any assistance with assembly, parts or information on other products, please visit our website: www.avesix.com or call or write us.

| HAR | DWARE LIST      |                  |                 |        |
|-----|-----------------|------------------|-----------------|--------|
| Α   |                 | 5/16″ x 2-15/16″ | BIG BOLT        | 13 PCS |
| В   |                 | 5/16″ x 1/2″     | SPRING WASHER   | 13 PCS |
| С   |                 | 5/16″ x 7/8″     | FLAT WASHER     | 17 PCS |
| D   |                 | 5mm              | BIG ALLEN KEY   | 1 PC   |
| E   | (®))))))))))))) | 1/4″ x 2-3/8″    | SMALL BOLT      | 4 PCS  |
| F   |                 | 4mm              | SMALL ALLEN KEY | 1 PC   |