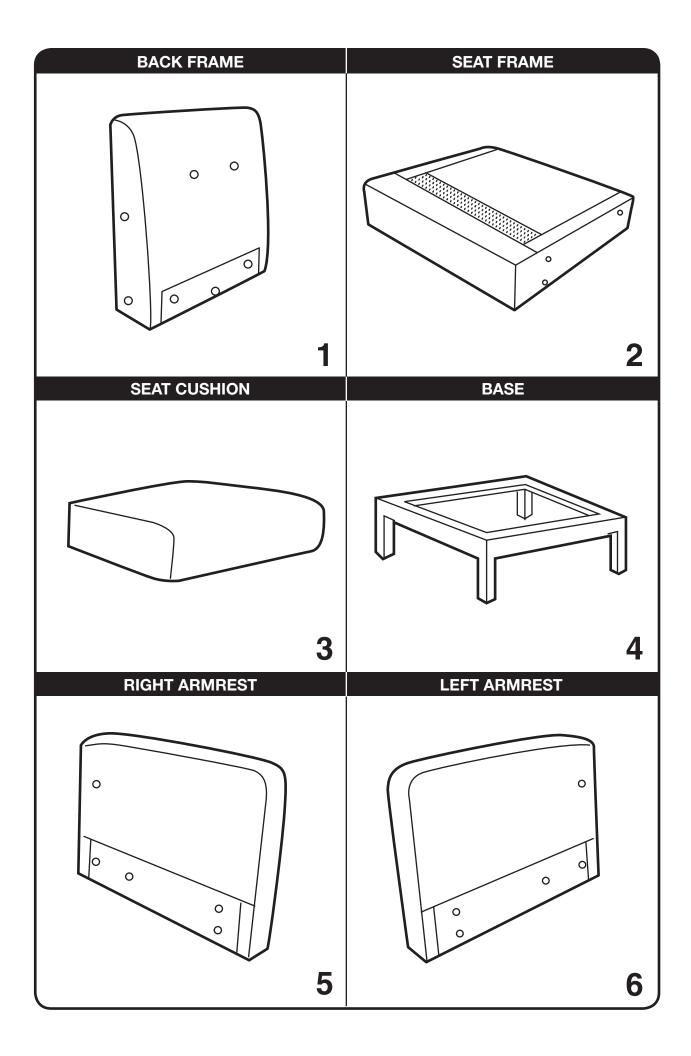

## **Assembly Instructions - Important:**

Carefully unpack and identify each component before attempting to assemble. Refer to parts list. Please take care when assembling the unit and always set the parts on a clean, soft surface. If you require any assistance with assembly, parts or information on other products, please visit our website: www.avesix.com or call or write us.

| HAR | DWARE LIST      |                  |                 |        |
|-----|-----------------|------------------|-----------------|--------|
| Α   |                 | 5/16″ x 2-15/16″ | BIG BOLT        | 13 PCS |
| В   |                 | 5/16″ x 1/2″     | SPRING WASHER   | 13 PCS |
| С   |                 | 5/16″ x 7/8″     | FLAT WASHER     | 17 PCS |
| D   |                 | 5mm              | BIG ALLEN KEY   | 1 PC   |
| E   | (®))))))))))))) | 1/4″ x 2-3/8″    | SMALL BOLT      | 4 PCS  |
| F   |                 | 4mm              | SMALL ALLEN KEY | 1 PC   |