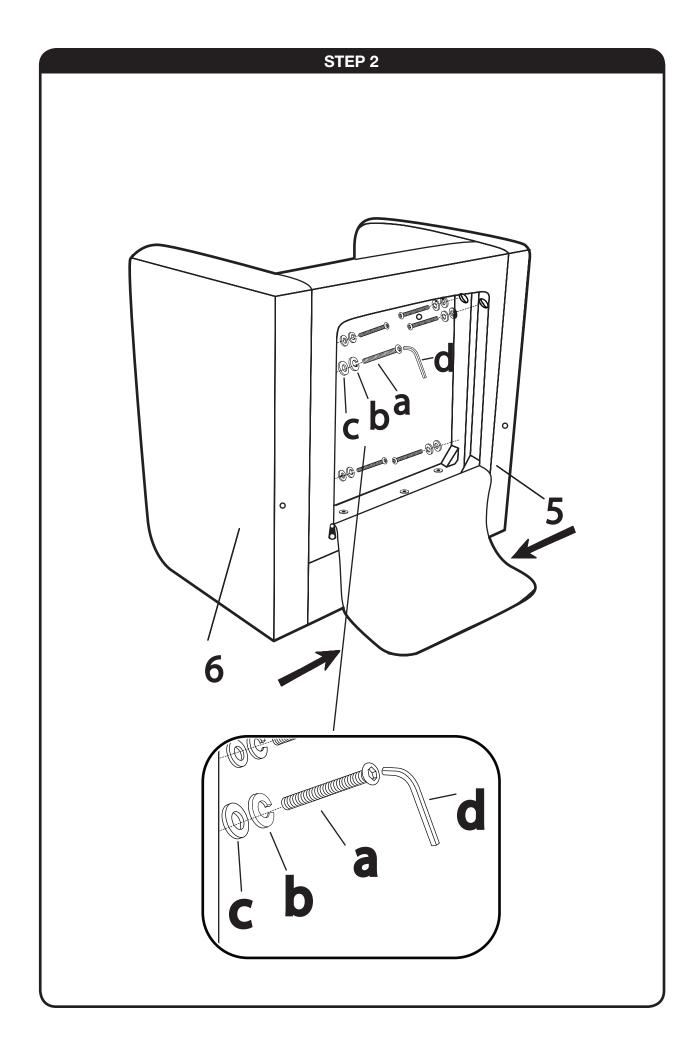

## **Assembly Instructions - Important:**

Carefully unpack and identify each component before attempting to assemble. Refer to parts list. Please take care when assembling the unit and always set the parts on a clean, soft surface. If you require any assistance with assembly, parts or information on other products, please visit our website: www.avesix.com or call or write us.

| HAR | DWARE LIST      |                  |                 |        |
|-----|-----------------|------------------|-----------------|--------|
| Α   |                 | 5/16″ x 2-15/16″ | BIG BOLT        | 13 PCS |
| В   |                 | 5/16″ x 1/2″     | SPRING WASHER   | 13 PCS |
| С   |                 | 5/16″ x 7/8″     | FLAT WASHER     | 17 PCS |
| D   |                 | 5mm              | BIG ALLEN KEY   | 1 PC   |
| E   | (®))))))))))))) | 1/4″ x 2-3/8″    | SMALL BOLT      | 4 PCS  |
| F   |                 | 4mm              | SMALL ALLEN KEY | 1 PC   |