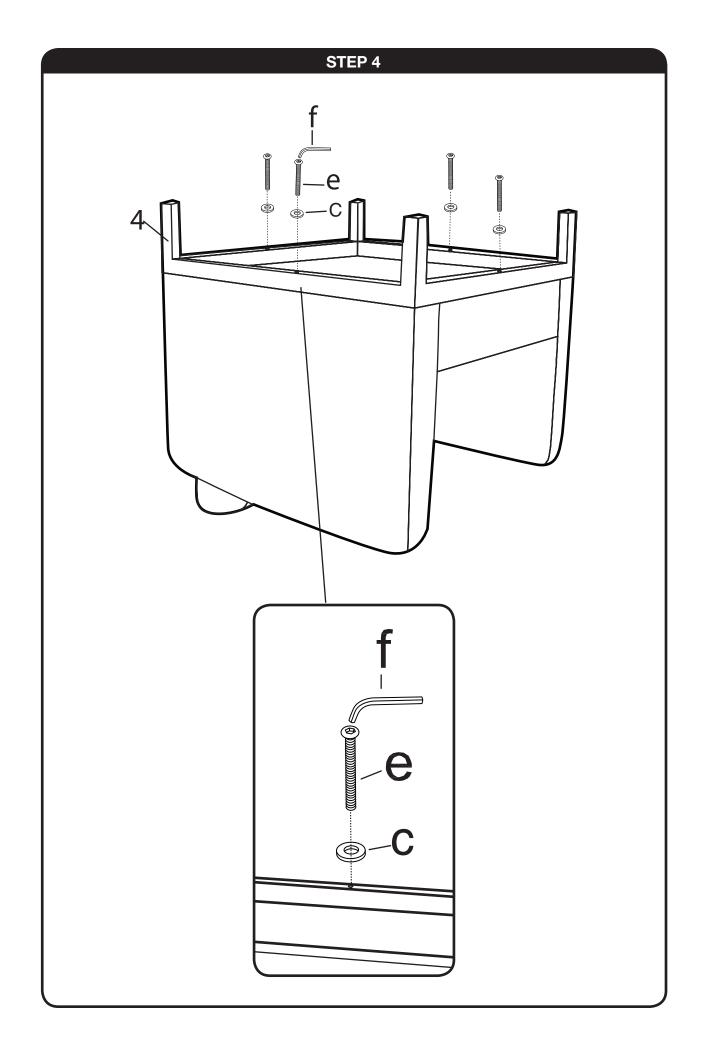

| HAR | DWARE LIST      |                  |                 |        |
|-----|-----------------|------------------|-----------------|--------|
| Α   |                 | 5/16″ x 2-15/16″ | BIG BOLT        | 13 PCS |
| В   |                 | 5/16″ x 1/2″     | SPRING WASHER   | 13 PCS |
| С   |                 | 5/16″ x 7/8″     | FLAT WASHER     | 17 PCS |
| D   |                 | 5mm              | BIG ALLEN KEY   | 1 PC   |
| E   | (®))))))))))))) | 1/4″ x 2-3/8″    | SMALL BOLT      | 4 PCS  |
| F   |                 | 4mm              | SMALL ALLEN KEY | 1 PC   |