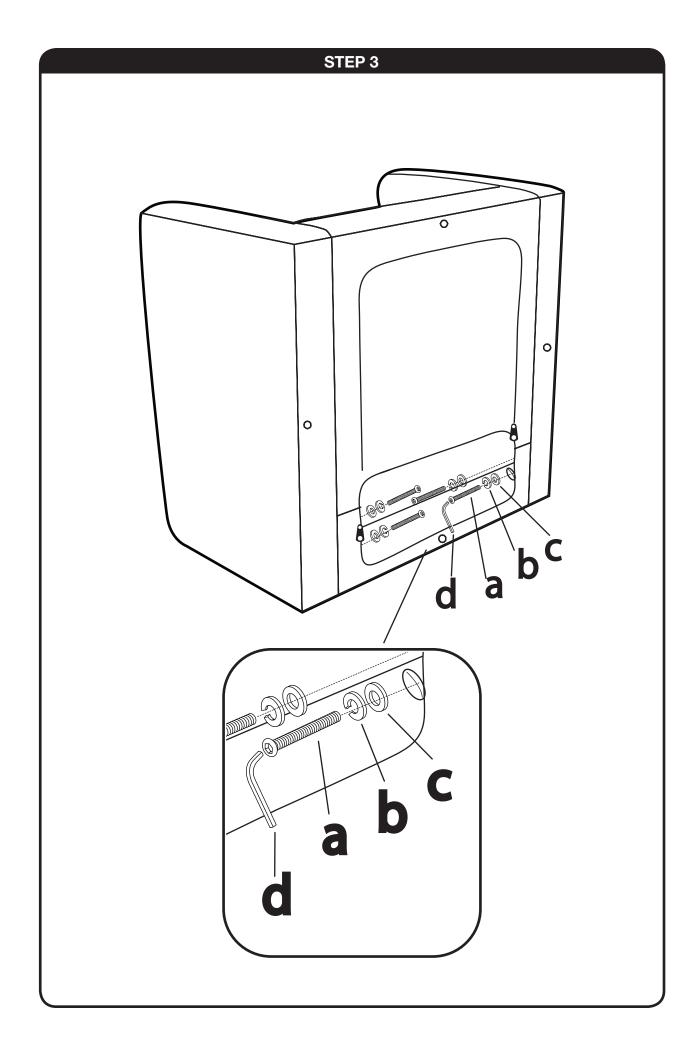

| HAR | DWARE LIST      |                  |                 |        |
|-----|-----------------|------------------|-----------------|--------|
| Α   |                 | 5/16″ x 2-15/16″ | BIG BOLT        | 13 PCS |
| В   |                 | 5/16″ x 1/2″     | SPRING WASHER   | 13 PCS |
| С   |                 | 5/16″ x 7/8″     | FLAT WASHER     | 17 PCS |
| D   |                 | 5mm              | BIG ALLEN KEY   | 1 PC   |
| E   | (®))))))))))))) | 1/4″ x 2-3/8″    | SMALL BOLT      | 4 PCS  |
| F   |                 | 4mm              | SMALL ALLEN KEY | 1 PC   |