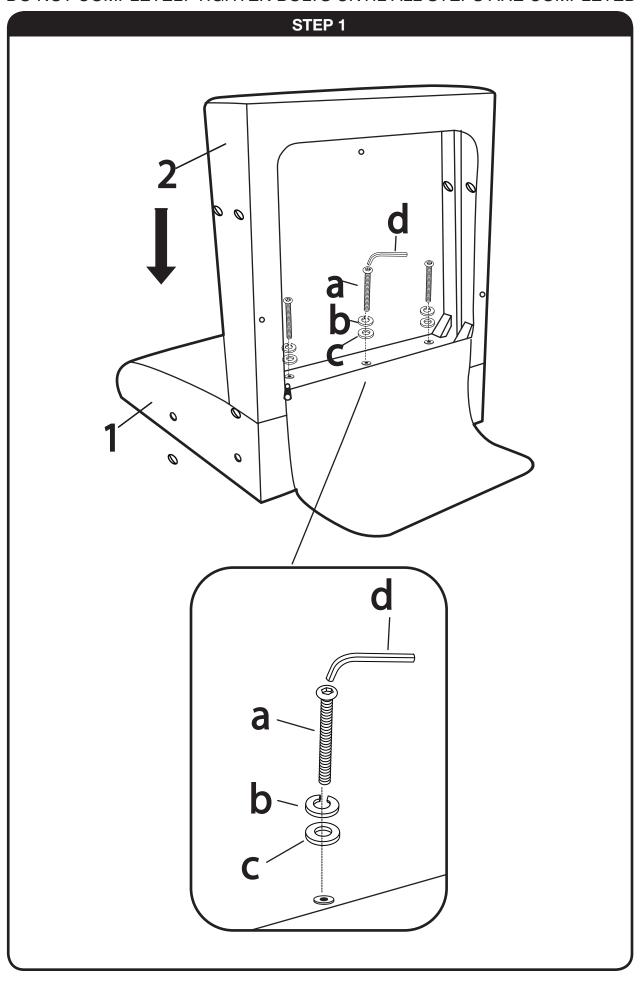

## **Assembly Instructions - Important:**

Carefully unpack and identify each component before attempting to assemble. Refer to parts list. Please take care when assembling the unit and always set the parts on a clean, soft surface. If you require any assistance with assembly, parts or information on other products, please visit our website: www.avesix.com or call or write us.