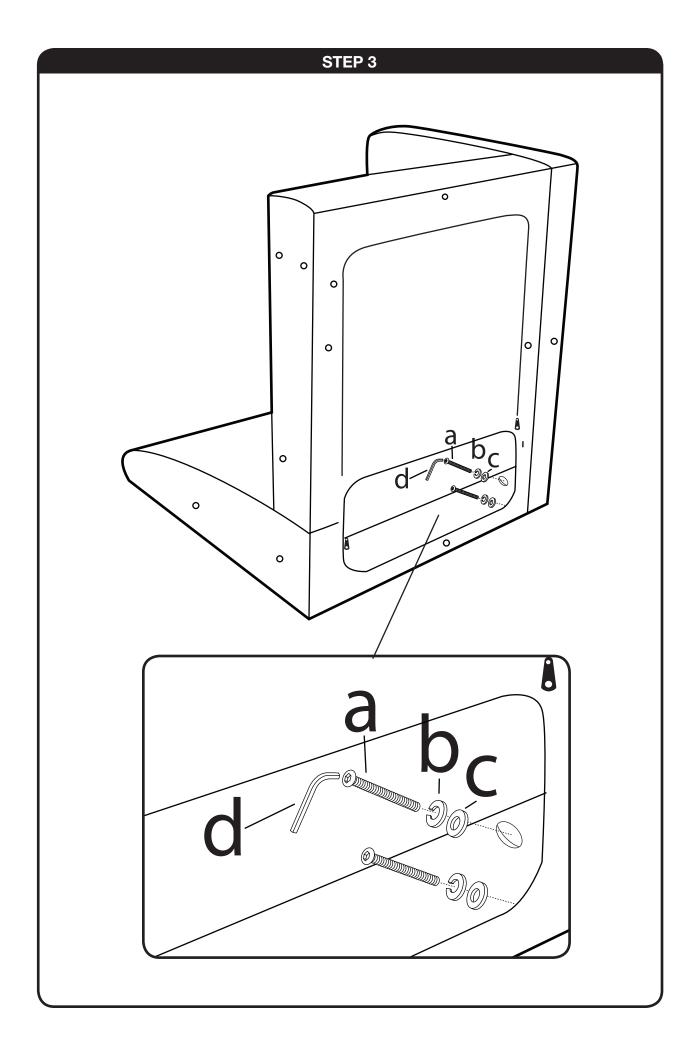

| HAR | DWARE LIST |                 |                 |        |
|-----|------------|-----------------|-----------------|--------|
| A   |            | 5/16"x 2-15/16" | BIG BOLT        | 8 PCS  |
| В   |            | 5/16" x 1/2"    | SPRING WASHER   | 18 PCS |
| С   |            | 5/16" x 7/8"    | FLAT WASHER     | 22 PCS |
| D   |            | 5mm             | BIG ALLEN KEY   | 1 PC   |
| F   |            | 1/4" x 2-3/8"   | SMALL BOLT      | 4 PCS  |
| G   |            | 4mm             | SMALL ALLEN KEY | 1 PC   |
| н   |            |                 | WING NUT        | 10 PCs |
| ı   |            | 5/16" x 4-5/16" | CONNECTOR BOLT  | 5 PCS  |
| J   |            |                 | OPEN-END WRENCH | 1 PC   |