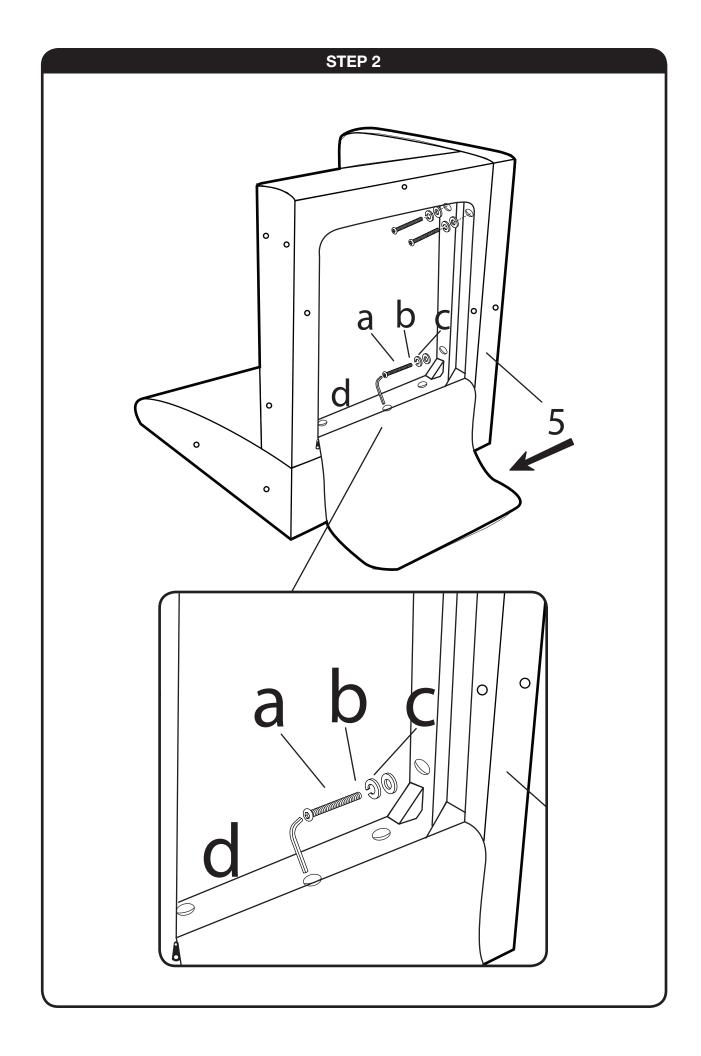

## **Assembly Instructions - Important:**

Carefully unpack and identify each component before attempting to assemble. Refer to parts list. Please take care when assembling the unit and always set the parts on a clean, soft surface. If you require any assistance with assembly, parts or information on other products, please visit our website: www.avesix.com or call or write us.