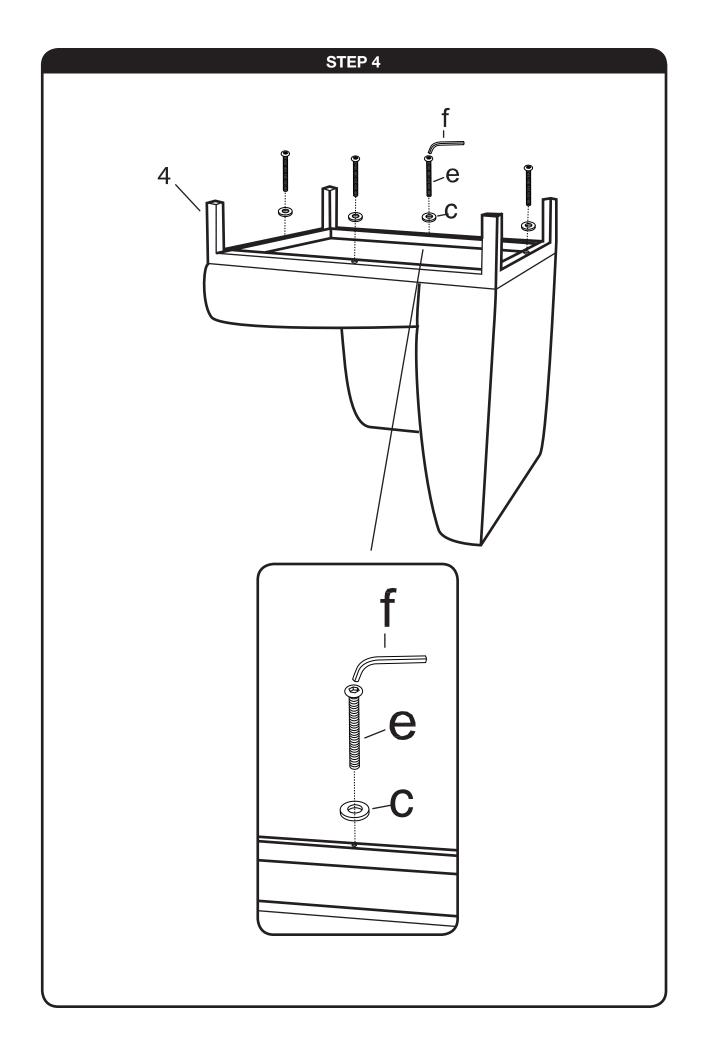

| HAR | DWARE LIST |                 |                 |        |
|-----|------------|-----------------|-----------------|--------|
| A   |            | 5/16"x 2-15/16" | BIG BOLT        | 8 PCS  |
| В   |            | 5/16" x 1/2"    | SPRING WASHER   | 18 PCS |
| С   |            | 5/16" x 7/8"    | FLAT WASHER     | 22 PCS |
| D   |            | 5mm             | BIG ALLEN KEY   | 1 PC   |
| F   |            | 1/4" x 2-3/8"   | SMALL BOLT      | 4 PCS  |
| G   |            | 4mm             | SMALL ALLEN KEY | 1 PC   |
| н   |            |                 | WING NUT        | 10 PCs |
| ı   |            | 5/16" x 4-5/16" | CONNECTOR BOLT  | 5 PCS  |
| J   |            |                 | OPEN-END WRENCH | 1 PC   |