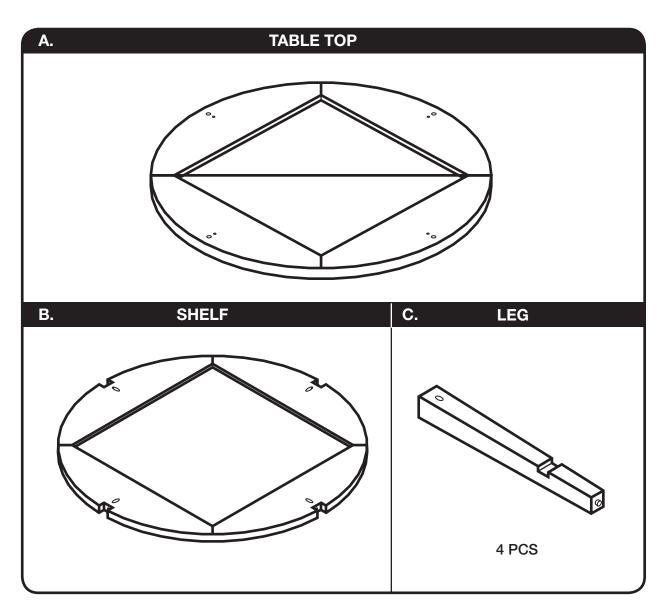

## **Assembly Instructions - Important:**

Carefully unpack and identify each component before attempting to assemble. Refer to parts list. Please take care when assembling the unit and always set the parts on a clean, soft surface. If you require any assistance with assembly, parts or information on other products, please visit our website: www.avesix.com or call or write us.

| HARDWARE LIST |              |                 |        |
|---------------|--------------|-----------------|--------|
| D             |              | WOOD DOWEL      | 4 PCS  |
| E             | addition (2) | 1½" WOOD SCREW  | 8 PCS  |
| F             |              | 3/4" WOOD SCREW | 24 PCS |
| G             |              | "L" ANGLED IRON | 8 PCS  |