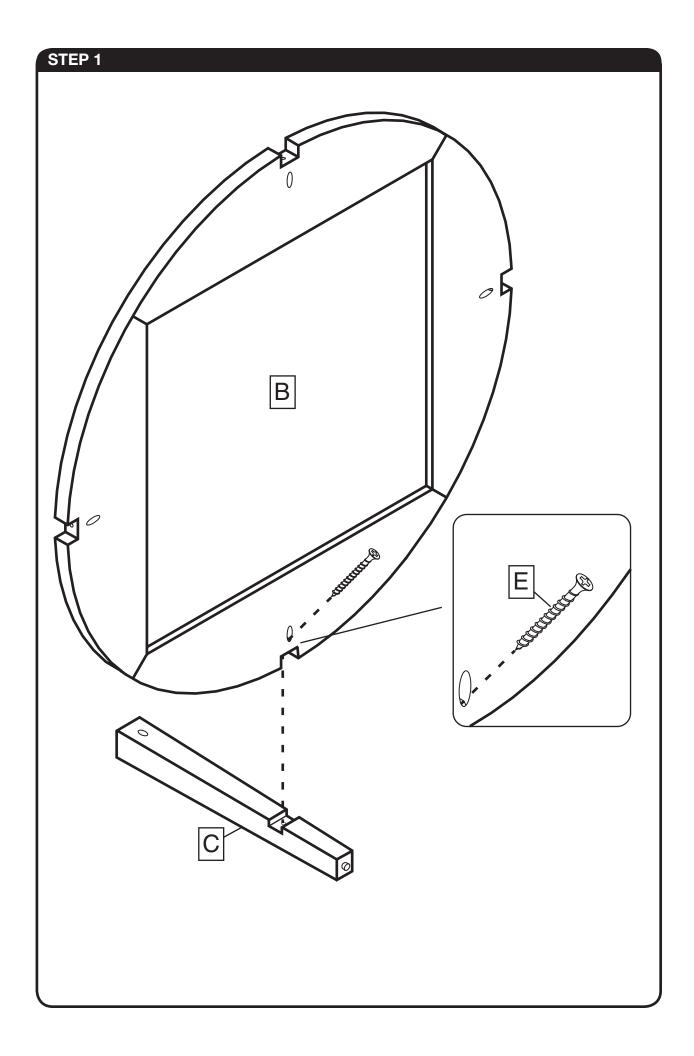

## **Assembly Instructions - Important:**

Carefully unpack and identify each component before attempting to assemble. Refer to parts list. Please take care when assembling the unit and always set the parts on a clean, soft surface. If you require any assistance with assembly, parts or information on other products, please visit our website: www.avesix.com or call or write us.

| HARDWARE LIST |              |                 |        |
|---------------|--------------|-----------------|--------|
| D             |              | WOOD DOWEL      | 4 PCS  |
| E             | addition (2) | 1½" WOOD SCREW  | 8 PCS  |
| F             |              | 3/4" WOOD SCREW | 24 PCS |
| G             |              | "L" ANGLED IRON | 8 PCS  |