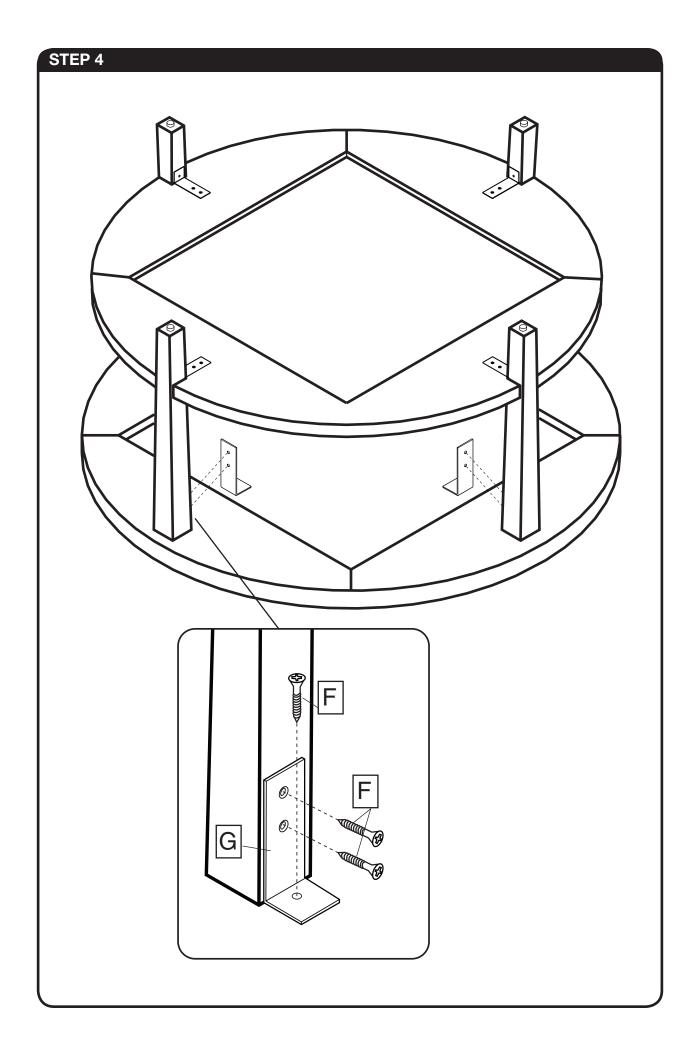

## **Assembly Instructions - Important:**

Carefully unpack and identify each component before attempting to assemble. Refer to parts list. Please take care when assembling the unit and always set the parts on a clean, soft surface. If you require any assistance with assembly, parts or information on other products, please visit our website: www.avesix.com or call or write us.

| HARDWARE LIST |              |                 |        |
|---------------|--------------|-----------------|--------|
| D             |              | WOOD DOWEL      | 4 PCS  |
| E             | addition (2) | 1½" WOOD SCREW  | 8 PCS  |
| F             |              | 3/4" WOOD SCREW | 24 PCS |
| G             |              | "L" ANGLED IRON | 8 PCS  |