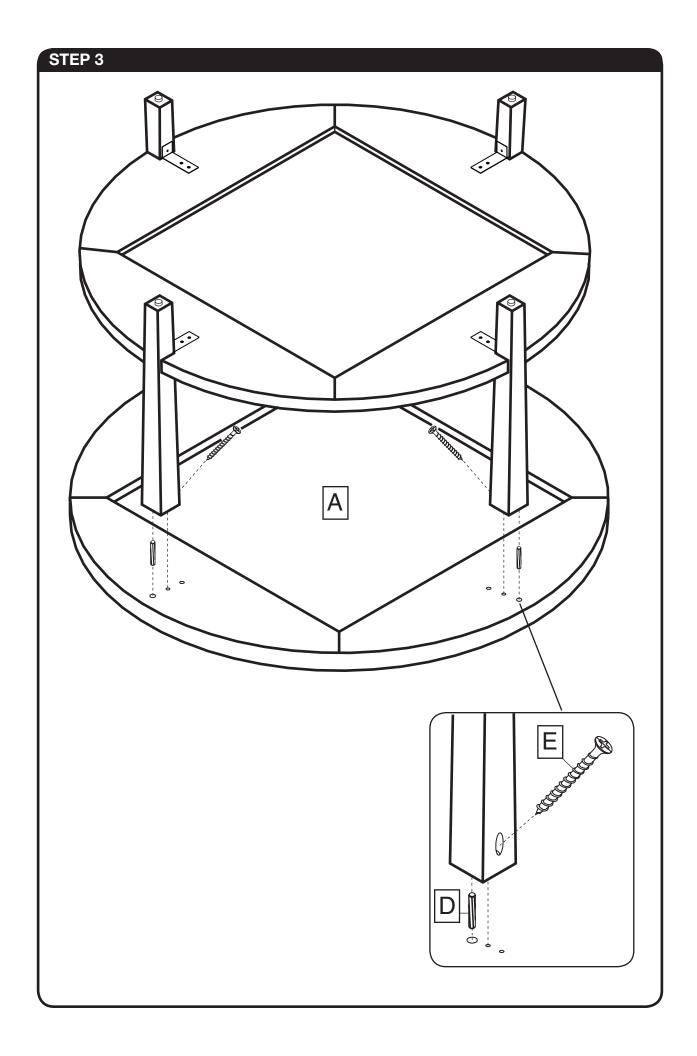

## **Assembly Instructions - Important:**

Carefully unpack and identify each component before attempting to assemble. Refer to parts list. Please take care when assembling the unit and always set the parts on a clean, soft surface. If you require any assistance with assembly, parts or information on other products, please visit our website: www.avesix.com or call or write us.

| HARDWARE LIST |              |                 |        |
|---------------|--------------|-----------------|--------|
| D             |              | WOOD DOWEL      | 4 PCS  |
| E             | addition (2) | 1½" WOOD SCREW  | 8 PCS  |
| F             |              | 3/4" WOOD SCREW | 24 PCS |
| G             |              | "L" ANGLED IRON | 8 PCS  |