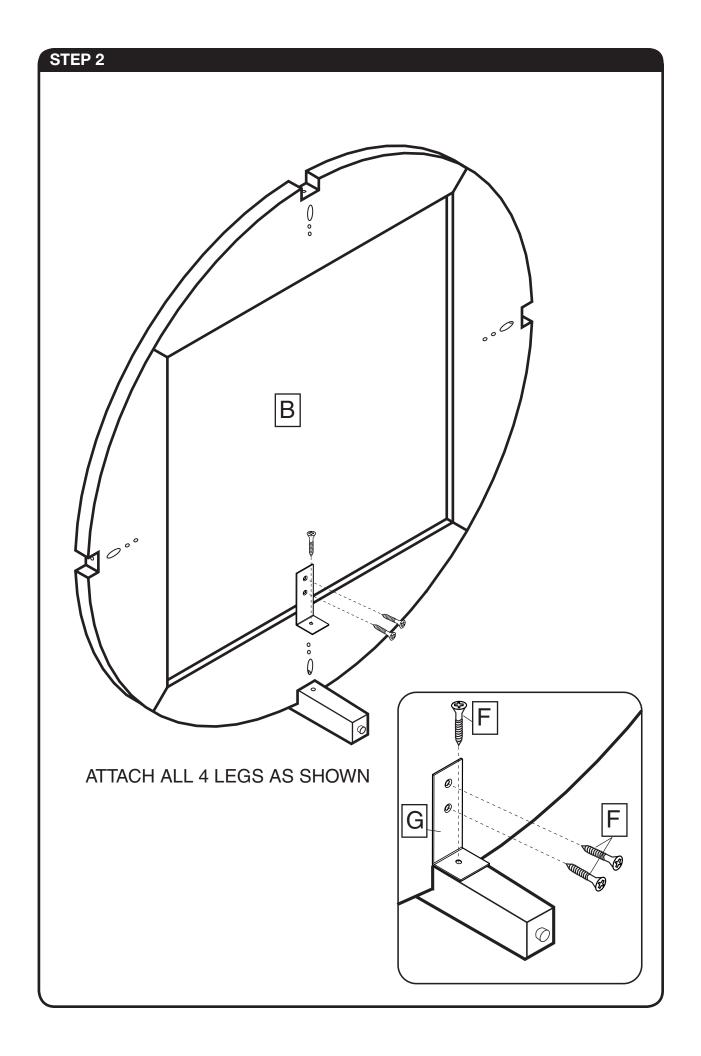

## **Assembly Instructions - Important:**

Carefully unpack and identify each component before attempting to assemble. Refer to parts list. Please take care when assembling the unit and always set the parts on a clean, soft surface. If you require any assistance with assembly, parts or information on other products, please visit our website: www.avesix.com or call or write us.

| HARDWARE LIST |              |                 |        |
|---------------|--------------|-----------------|--------|
| D             |              | WOOD DOWEL      | 4 PCS  |
| E             | addition (2) | 1½" WOOD SCREW  | 8 PCS  |
| F             |              | 3/4" WOOD SCREW | 24 PCS |
| G             |              | "L" ANGLED IRON | 8 PCS  |