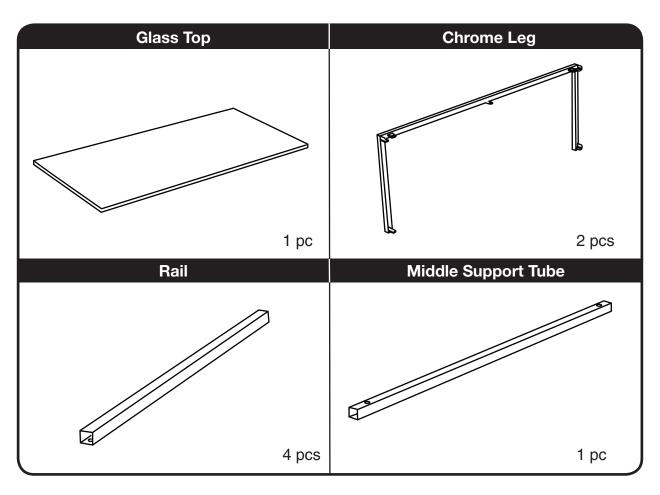

## **Assembly Instructions - Important:**

Carefully unpack and identify each component before attempting to assemble. Refer to parts list. Please take care when assembling the unit and always set the parts on a clean, soft surface. If you require any assistance with assembly, parts or information on other products, please visit our website: www.avesix.com or call or write us.

| HARDWARE LIST |  |               |              |        |
|---------------|--|---------------|--------------|--------|
| A             |  | 19 mm x 8 mm  | SUCTION CUP  | 6 PCS  |
| В             |  | 1/4" x 10 mm  | ALLEN BOLT   | 10 PCS |
| С             |  | 2 1/4" x 4 mm | ALLEN WRENCH | 1 PC   |