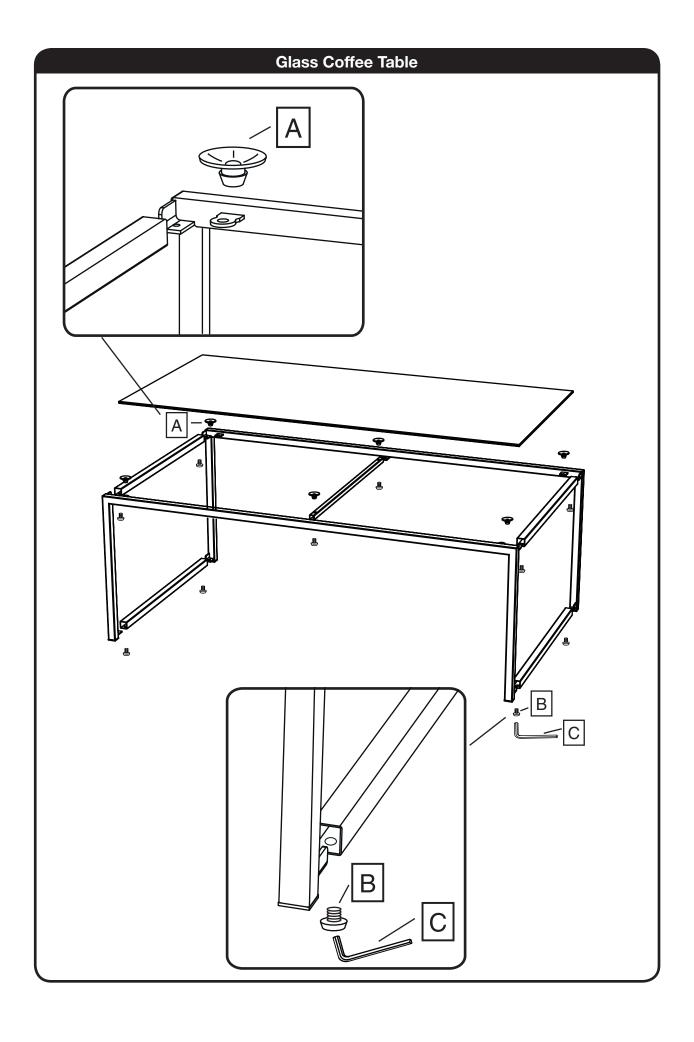

## **Assembly Instructions - Important:**

Carefully unpack and identify each component before attempting to assemble. Refer to parts list. Please take care when assembling the unit and always set the parts on a clean, soft surface. If you require any assistance with assembly, parts or information on other products, please visit our website: www.avesix.com or call or write us.

| HARDWARE LIST |  |               |              |        |
|---------------|--|---------------|--------------|--------|
| A             |  | 19 mm x 8 mm  | SUCTION CUP  | 6 PCS  |
| В             |  | 1/4" x 10 mm  | ALLEN BOLT   | 10 PCS |
| С             |  | 2 1/4" x 4 mm | ALLEN WRENCH | 1 PC   |