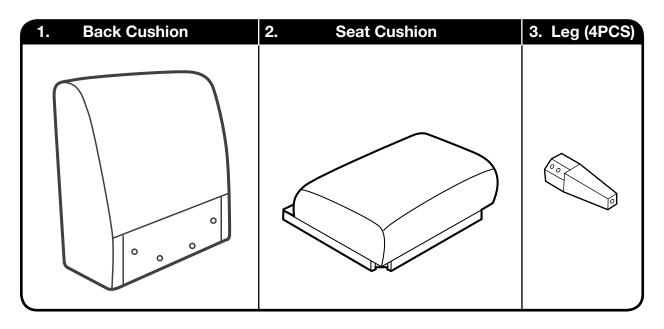

Assembly Instructions - Important:

Carefully unpack and identify each component before attempting to assemble. Refer to parts list. Please take care when assembling the unit and always set the parts on a clean, soft surface. If you require any assistance with assembly, parts or information on other products, please visit our website: www.avesix.com, email or write us.

| HARDWARE LIST |               |              |        |
|---------------|---------------|--------------|--------|
| Α             |               | BOLT         | 12 PCS |
| В             | dammammam (%) | SCREW        | 4 PCS  |
| С             |               | LOCK WASHER  | 12 PCS |
| D             |               | FLAT WASHER  | 12 PCS |
| E             |               | ALLEN WRENCH | 1 PC   |