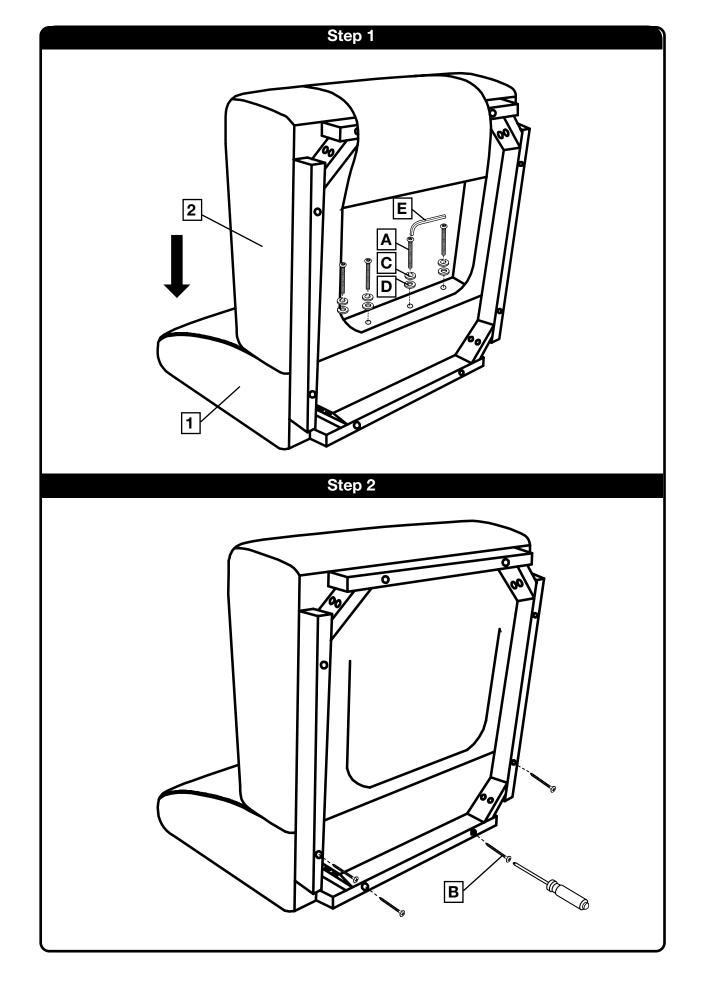

Assembly Instructions - Important:

Carefully unpack and identify each component before attempting to assemble. Refer to parts list. Please take care when assembling the unit and always set the parts on a clean, soft surface. If you require any assistance with assembly, parts or information on other products, please visit our website: www.avesix.com, email or write us.

| HARDWARE LIST |               |              |        |
|---------------|---------------|--------------|--------|
| Α             |               | BOLT         | 12 PCS |
| В             | dammammam (%) | SCREW        | 4 PCS  |
| С             |               | LOCK WASHER  | 12 PCS |
| D             |               | FLAT WASHER  | 12 PCS |
| E             |               | ALLEN WRENCH | 1 PC   |