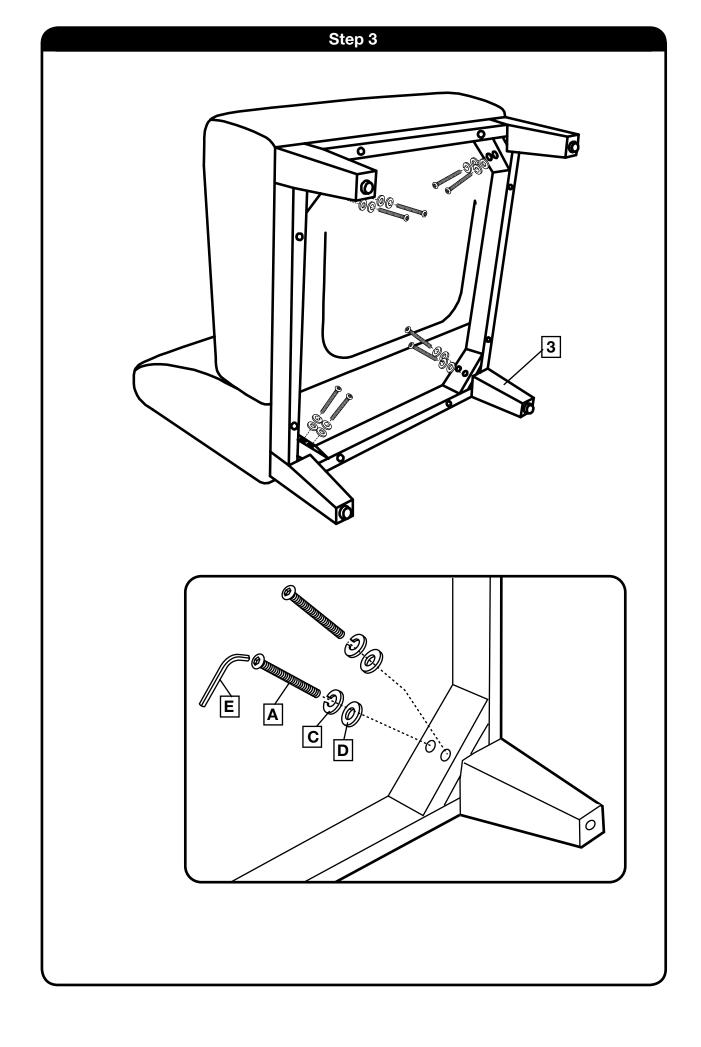

Assembly Instructions - Important:

Carefully unpack and identify each component before attempting to assemble. Refer to parts list. Please take care when assembling the unit and always set the parts on a clean, soft surface. If you require any assistance with assembly, parts or information on other products, please visit our website: www.avesix.com, email or write us.

| HARDWARE LIST |               |              |        |
|---------------|---------------|--------------|--------|
| Α             |               | BOLT         | 12 PCS |
| В             | dammammam (%) | SCREW        | 4 PCS  |
| С             |               | LOCK WASHER  | 12 PCS |
| D             |               | FLAT WASHER  | 12 PCS |
| E             |               | ALLEN WRENCH | 1 PC   |