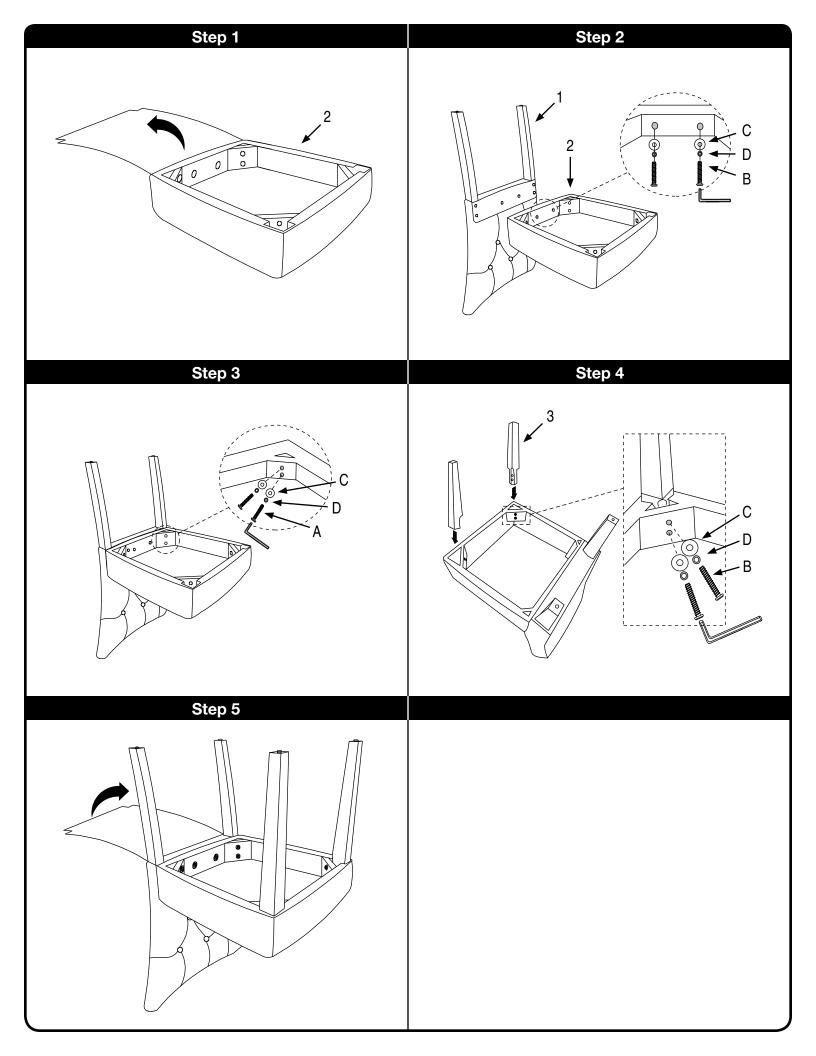

**Assembly Instructions - Important:** Carefully unpack and identify each component before attempting to assemble. Refer to parts list. Please take care when assembling the unit and always set the parts on a clean, soft surface. If you require any assistance with assembly, parts or information on other products, please visit our website: www.avesix.com or call or write us.

| 1 (Backrest) - 1 Piece | 2 (Seat) - 1 Piece |
|------------------------|--------------------|
|                        |                    |
| 3 (Leg) - 2 Pieces     |                    |

| HARDWARE LIST |            |               |        |
|---------------|------------|---------------|--------|
| A             |            | LONG BOLT     | 4 PCS  |
| В             |            | SHORT BOLT    | 6 PCS  |
| с             | $\bigcirc$ | FLAT WASHER   | 10 PCS |
| D             | Ô          | SPRING WASHER | 10 PCS |
| E             |            | ALLEN WRENCH  | 1 PC   |