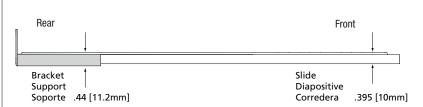

## 1129 Under-Drawer Slide

- · Ball bearing movement
- Friction disconnect

| Number      | 1129 3/4 Extension Slide |
|-------------|--------------------------|
| Mounting    | Under Drawer             |
| Action      | Ball Bearing             |
| Load Rating | 35-Pound Class           |
| Height      | .395" [10mm]             |
| Finish      | Zinc (ZC)                |