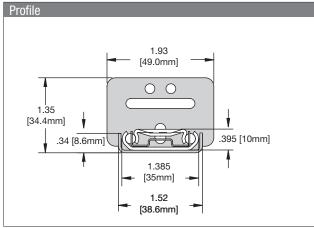

## 1129 Under-Drawer Slide

- · Ball bearing movement
- Friction disconnect

| Number      | 1129 3/4 Extension Slide |
|-------------|--------------------------|
| Mounting    | Under Drawer             |
| Action      | Ball Bearing             |
| Load Rating | 35-Pound Class           |
| Height      | .395" [10mm]             |
| Finish      | Zinc (ZC)                |