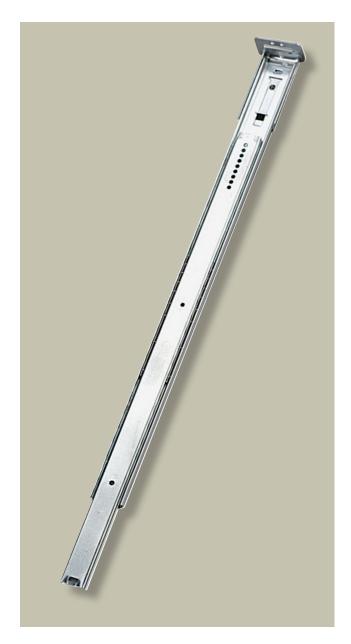

## 1129 Under-Drawer Slide

- · Ball bearing movement
- Friction disconnect

| Number      | 1129 3/4 Extension Slide |
|-------------|--------------------------|
| Mounting    | Under Drawer             |
| Action      | Ball Bearing             |
| Load Rating | 35-Pound Class           |
| Height      | .395" [10mm]             |
| Finish      | Zinc (ZC)                |