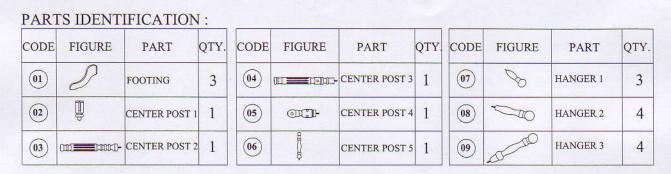

## ASSEMBLY TIPS :

1.Remove hardware from box and sort by size .

- 2.Please check to see that all hardware and parts are present prior start of assembly.
- 3.Please follow attached instructions in the same sequence as numbered to assure fast & easy assembly.