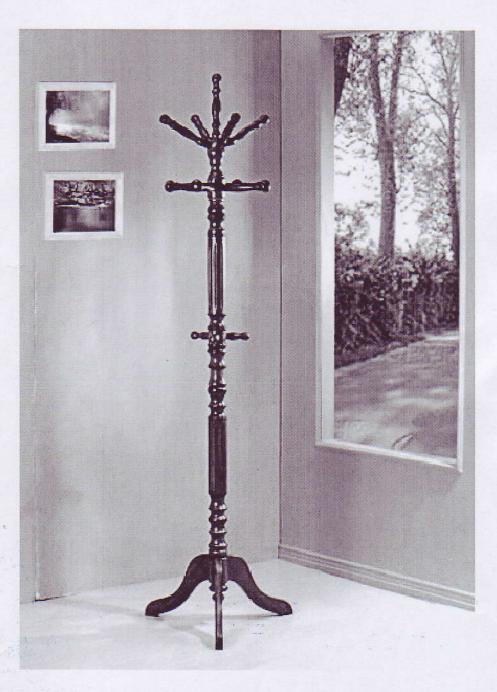

# 900759 / 900769

#### **COAT HANGER**

### ASSEMBLY INSTRUCTION COASTER FINE FURNITURE



### www.coastercompany.com

PAGE 1 OF 2

# Assembly Instruction

## ASSEMBLY TIPS :

1.Remove hardware from box and sort by size .

- 2.Please check to see that all hardware and parts are present prior start of assembly.
- 3.Please follow attached instructions in the same sequence as numbered to assure fast & easy assembly.

#### △ Warning !

- 1.Don't attempt to repair or modify parts that are broken or defective.Please contact the store immediately.
- 2. This product is for home use only and not intended for commercial establishment.





COASTER.