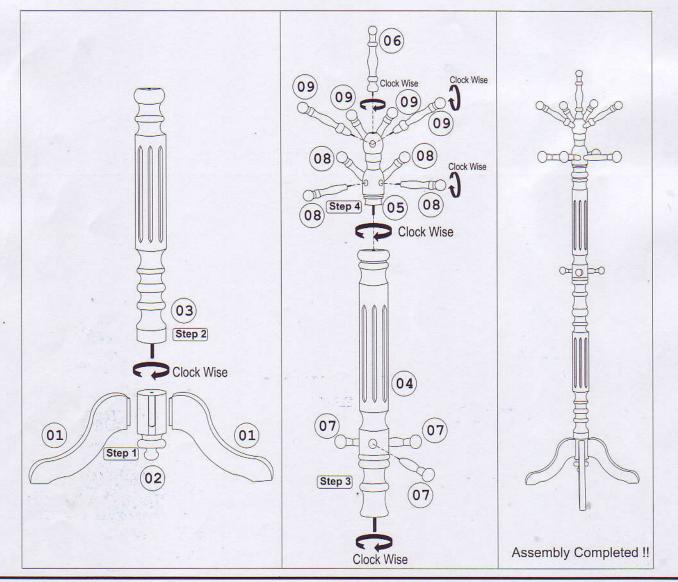

## ASSEMBLY TIPS :

1.Remove hardware from box and sort by size .

- 2.Please check to see that all hardware and parts are present prior start of assembly.
- 3.Please follow attached instructions in the same sequence as numbered to assure fast & easy assembly.